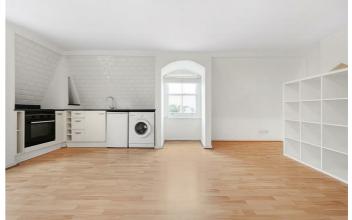

## **Property Details**

A spacious one bedroom apartment with a resident's garden, well-set back from the road in a handsome Victorian property. This bright and private apartment is peacefully positioned, with a number of selling points, from the size, location and charming character with the potential to add your own touches, highlighting the features and bringing this wonderful apartment to life. High ceilings and large, sash windows framed by sweeping arches create a beautiful atmosphere. An expansive open-plan living space is bathed in light from South and West aspects. Set neatly to one corner, the kitchen wraps around to forming the ideal space to add an island if desired. A spacious double, the bedrooms is peacefully nestled to the rear of the home, boasting equally as attractive features and plenty of space for a king-sized bed. Conveniently set in the centre of the home, a contemporary bathroom is stylishly presented with attractive glass brickwork creating privacy screens for the walk-in shower. Set in front of this attractive building is a resident's garden, with a paved seating area, large planter with palm trees and a grassy lawn bordered by a dense hedge for privacy and shelter.

#### **Features**

- One double bedroom
- Victorian conversion
- Set back from the street by a resident's garden
- Characterful features
- 700 square feet
- Bright and airy
- Local amenities on the doorstep
- Victoria and Northern lines
- Multiple parks nearby
- · Chain-free