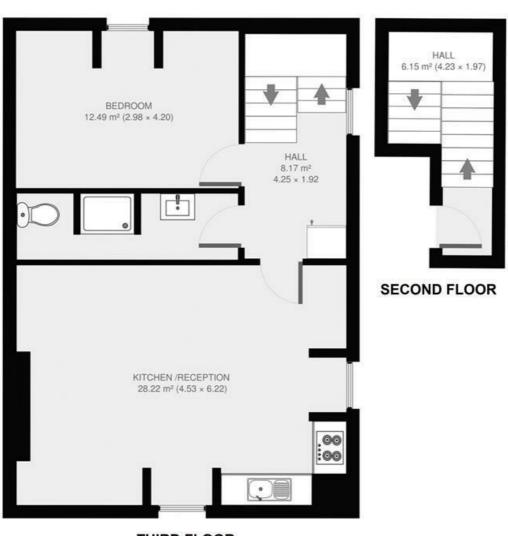

## Brixton Road, SW9 1 Bedroom Flat

APPROXIMATE GROSS INTERNAL AREA: 700 SQ FT / 65 SQ M

THIRD FLOOR

While we try our very best, floor plans are produced as a guide only and we take no responsibility for the precise accuracy with which any property is represented.