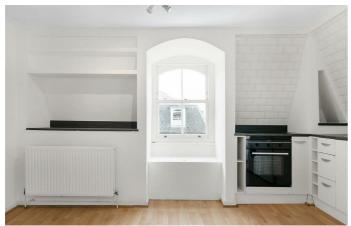

## **Property Details**

A spacious one bedroom apartment with a resident's garden, well-set back from the road in a handsome Victorian property. This bright and private apartment is peacefully positioned, with a number of selling points, from the size, location and charming character with the potential to add your own touches, highlighting the features and bringing this wonderful apartment to life. High ceilings and large, sash windows framed by sweeping arches create a beautiful atmosphere. An expansive open-plan living space is bathed in light from South and West aspects. Set neatly to one corner, the kitchen wraps around to forming the ideal space to add an island if desired. A spacious double, the bedrooms is peacefully nestled to the rear of the home, boasting equally as attractive features and plenty of space for a king-sized bed. Conveniently set in the centre of the home, a contemporary bathroom is stylishly presented with attractive glass brickwork creating privacy screens for the walk-in shower. Set in front of this attractive building is a resident's garden, with a paved seating area, large planter with palm trees and a grassy lawn bordered by a dense hedge for privacy and shelter.

#### **Features**

- One double bedroom
- Victorian conversion
- Set back from the street by a resident's garden
- Characterful features
- 700 square feet
- Bright and airy
- Local amenities on the doorstep
- Victoria and Northern lines
- Multiple parks nearby
- · Chain-free