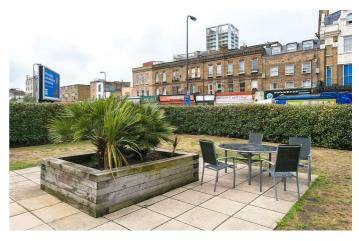

## **Property Details**

A spacious one bedroom apartment with a resident's garden, well-set back from the road in a handsome Victorian property. This bright and private apartment is peacefully positioned, with a number of selling points, from the size, location and charming character with the potential to add your own touches, highlighting the features and bringing this wonderful apartment to life. High ceilings and large, sash windows framed by sweeping arches create a beautiful atmosphere. An expansive open-plan living space is bathed in light from South and West aspects. Set neatly to one corner, the kitchen wraps around to forming the ideal space to add an island if desired. A spacious double, the bedrooms is peacefully nestled to the rear of the home, boasting equally as attractive features and plenty of space for a king-sized bed. Conveniently set in the centre of the home, a contemporary bathroom is stylishly presented with attractive glass brickwork creating privacy screens for the walk-in shower. Set in front of this attractive building is a resident's garden, with a paved seating area, large planter with palm trees and a grassy lawn bordered by a dense hedge for privacy and shelter.

#### **Features**

- One double bedroom
- Victorian conversion
- Set back from the street by a resident's garden
- Characterful features
- 700 square feet
- Bright and airy
- Local amenities on the doorstep
- Victoria and Northern lines
- Multiple parks nearby
- · Chain-free