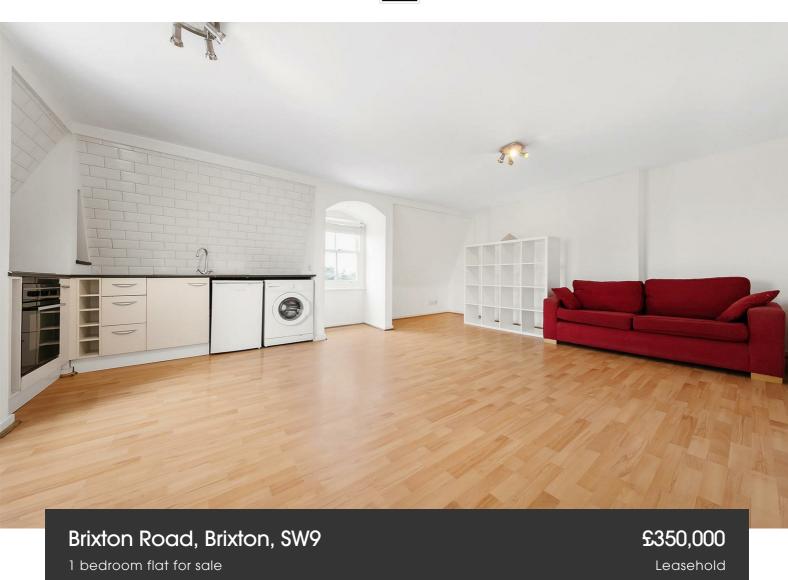

## **Property Details**

A spacious one bedroom apartment with a resident's garden, well-set back from the road in a handsome Victorian property. This bright and private apartment is peacefully positioned, with a number of selling points, from the size, location and charming character with the potential to add your own touches, highlighting the features and bringing this wonderful apartment to life. High ceilings and large, sash windows framed by sweeping arches create a beautiful atmosphere. An expansive open-plan living space is bathed in light from South and West aspects. Set neatly to one corner, the kitchen wraps around to forming the ideal space to add an island if desired. A spacious double, the bedrooms is peacefully nestled to the rear of the home, boasting equally as attractive features and plenty of space for a king-sized bed. Conveniently set in the centre of the home, a contemporary bathroom is stylishly presented with attractive glass brickwork creating privacy screens for the walk-in shower. Set in front of this attractive building is a resident's garden, with a paved seating area, large planter with palm trees and a grassy lawn bordered by a dense hedge for privacy and shelter.

#### **Features**

- One double bedroom
- Victorian conversion
- Set back from the street by a resident's garden
- Characterful features
- 700 square feet
- Bright and airy
- Local amenities on the doorstep
- Victoria and Northern lines
- Multiple parks nearby
- · Chain-free