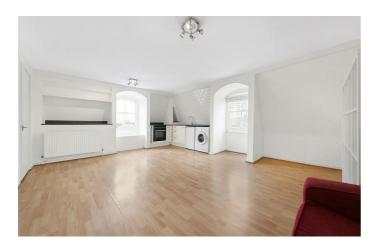

## **Property Details**

A spacious one bedroom apartment with a resident's garden, well-set back from the road in a handsome Victorian property. This bright and private apartment is peacefully positioned, with a number of selling points, from the size, location and charming character with the potential to add your own touches, highlighting the features and bringing this wonderful apartment to life. High ceilings and large, sash windows framed by sweeping arches create a beautiful atmosphere. An expansive open-plan living space is bathed in light from South and West aspects. Set neatly to one corner, the kitchen wraps around to forming the ideal space to add an island if desired. A spacious double, the bedrooms is peacefully nestled to the rear of the home, boasting equally as attractive features and plenty of space for a king-sized bed. Conveniently set in the centre of the home, a contemporary bathroom is stylishly presented with attractive glass brickwork creating privacy screens for the walk-in shower. Set in front of this attractive building is a resident's garden, with a paved seating area, large planter with palm trees and a grassy lawn bordered by a dense hedge for privacy and shelter.

#### **Features**

- One double bedroom
- Victorian conversion
- Set back from the street by a resident's garden
- Characterful features
- 700 square feet
- Bright and airy
- Local amenities on the doorstep
- Victoria and Northern lines
- Multiple parks nearby
- · Chain-free