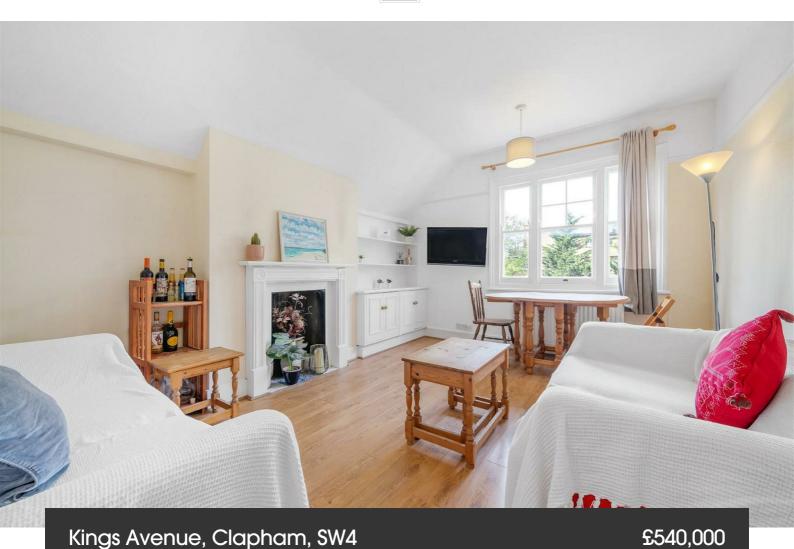

## **Property Details**

3 bedroom flat - conversion for sale

A bright and spacious three double bedroom apartment, split over the upper floors of an imposing Victorian property, set back from the street in Clapham Park. This spacious home is packed full of a potential, with lofty ceilings, characterful features and a versatile layout. The skylights and living space over various levels contribute to the light and airy ambience. The inviting reception has characterful ceilings, modern floorboards and plenty of space to unwind in front of the feature fireplace or dine to leafy rooftop views. The separate kitchen is set below cavernous ceilings with a skylight. Contemporary cabinetry provides ample storage, topped with wooden worktops, a practical space with lovely features. All three bedrooms are doubles with soothingly neutral presentation, set privately away from one another ideal for sharers. Two of the bedrooms are particularly generous, set peacefully to the rear with charming ceilings and leafy views. Still a genuine double, the third bedroom is versatile and can be repurposed to suit needs, or even combined with the reception to create one cavernous space, subject to permissions. Conveniently located, the bathroom has a plunge bathtub plus overhead shower.

## Kings Avenue, Clapham, SW4