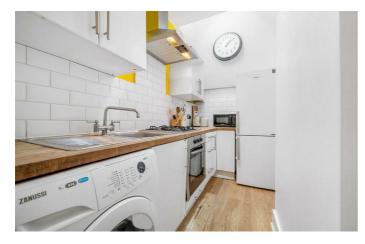

## **Property Details**

3 bedroom flat - conversion for sale

A bright and spacious three double bedroom apartment, split over the upper floors of an imposing Victorian property, set back from the street in Clapham Park. This spacious home is packed full of a potential, with lofty ceilings, characterful features and a versatile layout. The skylights and living space over various levels contribute to the light and airy ambience. The inviting reception has characterful ceilings, modern floorboards and plenty of space to unwind in front of the feature fireplace or dine to leafy rooftop views. The separate kitchen is set below cavernous ceilings with a skylight. Contemporary cabinetry provides ample storage, topped with wooden worktops, a practical space with lovely features. All three bedrooms are doubles with soothingly neutral presentation, set privately away from one another ideal for sharers. Two of the bedrooms are particularly generous, set peacefully to the rear with charming ceilings and leafy views. Still a genuine double, the third bedroom is versatile and can be repurposed to suit needs, or even combined with the reception to create one cavernous space, subject to permissions. Conveniently located, the bathroom has a plunge bathtub plus overhead shower.