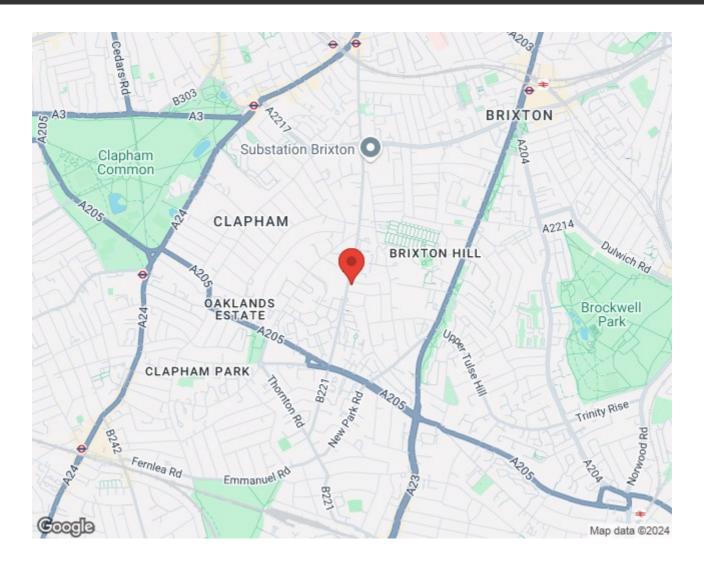

#### **Features**

- Three double bedrooms
- Victorian conversion
- Split over two floors
- Separate kitchen and reception

Share of Freehold

- Bright and airy throughout
- Local amenities on the doorstep
- Nestled between Clapham and Brixton
- Walking distance to the Northern and Victoria tube lines
- Share of freehold
- Chain-free

## Kings Avenue, Clapham, SW4