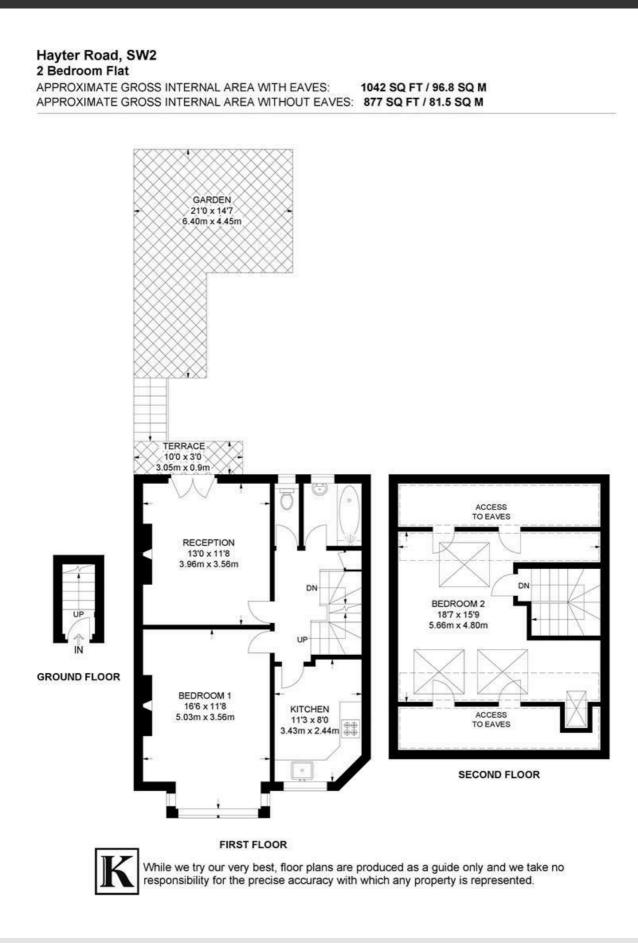

# **Property Details**

A unique two double bedroom apartment with a private garden, set over the upper floors of an Edwardian property. This spacious flat has a lovely rustic style and a versatile layout. The reception is inviting, packed full of characterful grandeur and drenched in light from glass French doors leading to a step-out terrace, with steps to the private garden. Decked for ease of maintenance the garden is a lovely spot in which to while away the summer, with a rear gate for bikes, which could also be stored in the entryway. The kitchen is a practical space with a basis of great features and ample storage within shaker cabinetry, with worktops wrapping around. Both bedrooms are spacious doubles, set on differing floors. The bedroom on the first floor has great dimensions and is packed full of character. Stairs wind up to the second bedroom, another large space this converted loft is peacefully tucked away with lovely light thanks to multiple skylights with city views across the rooftops. The bathroom is traditionally styled with attractive tiling and a bathtub with overhead shower. The WC sits adjacent, with the potential to combine into one room or keep separate for busy morning routines. Storage is within the eaves and on the downstairs landing.

#### **Features**

- Two double bedrooms
- Private terrace and garden
- Characterful Edwardian conversion
- First floor, split-level flat
- Over 875 square feet
- Bright and airy
- Desirable residential road
- Central Brixton a five-minute stroll
- Victoria and Northern Lines
- Chain-free and share of freehold