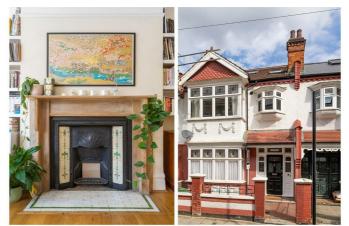

# **Property Details**

A unique two double bedroom apartment with a private garden, set over the upper floors of an Edwardian property. This spacious flat has a lovely rustic style and a versatile layout. The reception is inviting, packed full of characterful grandeur and drenched in light from glass French doors leading to a step-out terrace, with steps to the private garden. Decked for ease of maintenance the garden is a lovely spot in which to while away the summer, with a rear gate for bikes, which could also be stored in the entryway. The kitchen is a practical space with a basis of great features and ample storage within shaker cabinetry, with worktops wrapping around. Both bedrooms are spacious doubles, set on differing floors. The bedroom on the first floor has great dimensions and is packed full of character. Stairs wind up to the second bedroom, another large space this converted loft is peacefully tucked away with lovely light thanks to multiple skylights with city views across the rooftops. The bathroom is traditionally styled with attractive tiling and a bathtub with overhead shower. The WC sits adjacent, with the potential to combine into one room or keep separate for busy morning routines. Storage is within the eaves and on the downstairs landing.