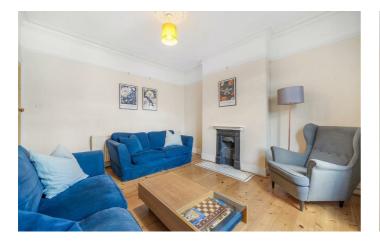

# **Property Details**

A unique two double bedroom apartment with a private garden, set over the upper floors of an Edwardian property. This spacious flat has a lovely rustic style and a versatile layout. The reception is inviting, packed full of characterful grandeur and drenched in light from glass French doors leading to a step-out terrace, with steps to the private garden. Decked for ease of maintenance the garden is a lovely spot in which to while away the summer, with a rear gate for bikes, which could also be stored in the entryway. The kitchen is a practical space with a basis of great features and ample storage within shaker cabinetry, with worktops wrapping around. Both bedrooms are spacious doubles, set on differing floors. The bedroom on the first floor has great dimensions and is packed full of character. Stairs wind up to the second bedroom, another large space this converted loft is peacefully tucked away with lovely light thanks to multiple skylights with city views across the rooftops. The bathroom is traditionally styled with attractive tiling and a bathtub with overhead shower. The WC sits adjacent, with the potential to combine into one room or keep separate for busy morning routines. Storage is within the eaves and on the downstairs landing.