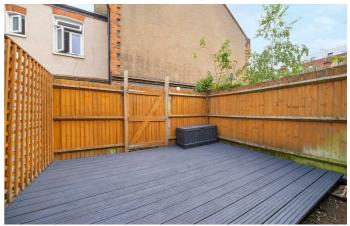

# **Property Details**

A unique two double bedroom apartment with a private garden, set over the upper floors of an Edwardian property. This spacious flat has a lovely rustic style and a versatile layout. The reception is inviting, packed full of characterful grandeur and drenched in light from glass French doors leading to a step-out terrace, with steps to the private garden. Decked for ease of maintenance the garden is a lovely spot in which to while away the summer, with a rear gate for bikes, which could also be stored in the entryway. The kitchen is a practical space with a basis of great features and ample storage within shaker cabinetry, with worktops wrapping around. Both bedrooms are spacious doubles, set on differing floors. The bedroom on the first floor has great dimensions and is packed full of character. Stairs wind up to the second bedroom, another large space this converted loft is peacefully tucked away with lovely light thanks to multiple skylights with city views across the rooftops. The bathroom is traditionally styled with attractive tiling and a bathtub with overhead shower. The WC sits adjacent, with the potential to combine into one room or keep separate for busy morning routines. Storage is within the eaves and on the downstairs landing.

#### **Features**

- Two double bedrooms
- Private terrace and garden
- Characterful Edwardian conversion
- First floor, split-level flat
- Over 875 square feet
- Bright and airy
- Desirable residential road
- Central Brixton a five-minute stroll
- Victoria and Northern Lines
- Chain-free and share of freehold