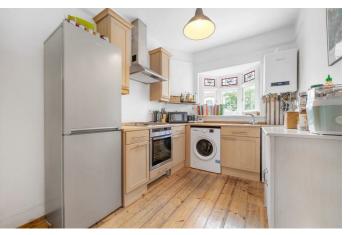

# **Property Details**

A unique two double bedroom apartment with a private garden, set over the upper floors of an Edwardian property. This spacious flat has a lovely rustic style and a versatile layout. The reception is inviting, packed full of characterful grandeur and drenched in light from glass French doors leading to a step-out terrace, with steps to the private garden. Decked for ease of maintenance the garden is a lovely spot in which to while away the summer, with a rear gate for bikes, which could also be stored in the entryway. The kitchen is a practical space with a basis of great features and ample storage within shaker cabinetry, with worktops wrapping around. Both bedrooms are spacious doubles, set on differing floors. The bedroom on the first floor has great dimensions and is packed full of character. Stairs wind up to the second bedroom, another large space this converted loft is peacefully tucked away with lovely light thanks to multiple skylights with city views across the rooftops. The bathroom is traditionally styled with attractive tiling and a bathtub with overhead shower. The WC sits adjacent, with the potential to combine into one room or keep separate for busy morning routines. Storage is within the eaves and on the downstairs landing.