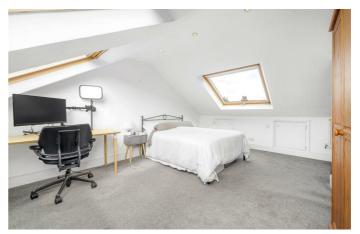

# **Property Details**

A unique two double bedroom apartment with a private garden, set over the upper floors of an Edwardian property. This spacious flat has a lovely rustic style and a versatile layout. The reception is inviting, packed full of characterful grandeur and drenched in light from glass French doors leading to a step-out terrace, with steps to the private garden. Decked for ease of maintenance the garden is a lovely spot in which to while away the summer, with a rear gate for bikes, which could also be stored in the entryway. The kitchen is a practical space with a basis of great features and ample storage within shaker cabinetry, with worktops wrapping around. Both bedrooms are spacious doubles, set on differing floors. The bedroom on the first floor has great dimensions and is packed full of character. Stairs wind up to the second bedroom, another large space this converted loft is peacefully tucked away with lovely light thanks to multiple skylights with city views across the rooftops. The bathroom is traditionally styled with attractive tiling and a bathtub with overhead shower. The WC sits adjacent, with the potential to combine into one room or keep separate for busy morning routines. Storage is within the eaves and on the downstairs landing.