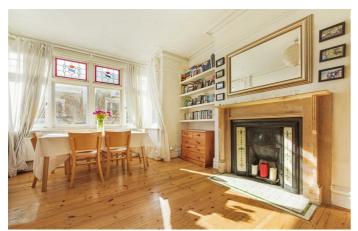

# **Property Details**

A unique two double bedroom apartment with a private garden, set over the upper floors of an Edwardian property. This spacious flat has a lovely rustic style and a versatile layout. The reception is inviting, packed full of characterful grandeur and drenched in light from glass French doors leading to a step-out terrace, with steps to the private garden. Decked for ease of maintenance the garden is a lovely spot in which to while away the summer, with a rear gate for bikes, which could also be stored in the entryway. The kitchen is a practical space with a basis of great features and ample storage within shaker cabinetry, with worktops wrapping around. Both bedrooms are spacious doubles, set on differing floors. The bedroom on the first floor has great dimensions and is packed full of character. Stairs wind up to the second bedroom, another large space this converted loft is peacefully tucked away with lovely light thanks to multiple skylights with city views across the rooftops. The bathroom is traditionally styled with attractive tiling and a bathtub with overhead shower. The WC sits adjacent, with the potential to combine into one room or keep separate for busy morning routines. Storage is within the eaves and on the downstairs landing.