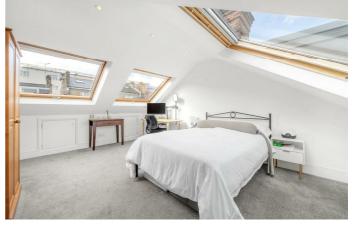

# **Property Details**

A unique two double bedroom apartment with a private garden, set over the upper floors of an Edwardian property. This spacious flat has a lovely rustic style and a versatile layout. The reception is inviting, packed full of characterful grandeur and drenched in light from glass French doors leading to a step-out terrace, with steps to the private garden. Decked for ease of maintenance the garden is a lovely spot in which to while away the summer, with a rear gate for bikes, which could also be stored in the entryway. The kitchen is a practical space with a basis of great features and ample storage within shaker cabinetry, with worktops wrapping around. Both bedrooms are spacious doubles, set on differing floors. The bedroom on the first floor has great dimensions and is packed full of character. Stairs wind up to the second bedroom, another large space this converted loft is peacefully tucked away with lovely light thanks to multiple skylights with city views across the rooftops. The bathroom is traditionally styled with attractive tiling and a bathtub with overhead shower. The WC sits adjacent, with the potential to combine into one room or keep separate for busy morning routines. Storage is within the eaves and on the downstairs landing.