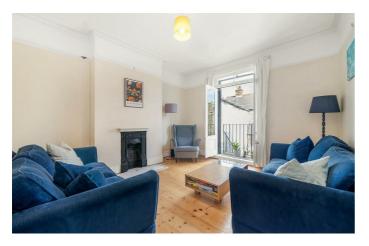

# **Property Details**

A unique two double bedroom apartment with a private garden, set over the upper floors of an Edwardian property. This spacious flat has a lovely rustic style and a versatile layout. The reception is inviting, packed full of characterful grandeur and drenched in light from glass French doors leading to a step-out terrace, with steps to the private garden. Decked for ease of maintenance the garden is a lovely spot in which to while away the summer, with a rear gate for bikes, which could also be stored in the entryway. The kitchen is a practical space with a basis of great features and ample storage within shaker cabinetry, with worktops wrapping around. Both bedrooms are spacious doubles, set on differing floors. The bedroom on the first floor has great dimensions and is packed full of character. Stairs wind up to the second bedroom, another large space this converted loft is peacefully tucked away with lovely light thanks to multiple skylights with city views across the rooftops. The bathroom is traditionally styled with attractive tiling and a bathtub with overhead shower. The WC sits adjacent, with the potential to combine into one room or keep separate for busy morning routines. Storage is within the eaves and on the downstairs landing.

#### **Features**

- Two double bedrooms
- Private terrace and garden
- Characterful Edwardian conversion
- First floor, split-level flat
- Over 875 square feet
- Bright and airy
- Desirable residential road
- Central Brixton a five-minute stroll
- Victoria and Northern Lines
- Chain-free and share of freehold