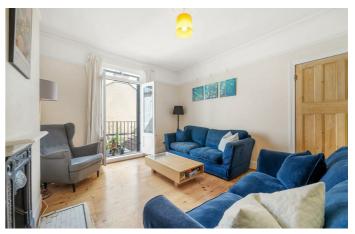

# **Property Details**

A unique two double bedroom apartment with a private garden, set over the upper floors of an Edwardian property. This spacious flat has a lovely rustic style and a versatile layout. The reception is inviting, packed full of characterful grandeur and drenched in light from glass French doors leading to a step-out terrace, with steps to the private garden. Decked for ease of maintenance the garden is a lovely spot in which to while away the summer, with a rear gate for bikes, which could also be stored in the entryway. The kitchen is a practical space with a basis of great features and ample storage within shaker cabinetry, with worktops wrapping around. Both bedrooms are spacious doubles, set on differing floors. The bedroom on the first floor has great dimensions and is packed full of character. Stairs wind up to the second bedroom, another large space this converted loft is peacefully tucked away with lovely light thanks to multiple skylights with city views across the rooftops. The bathroom is traditionally styled with attractive tiling and a bathtub with overhead shower. The WC sits adjacent, with the potential to combine into one room or keep separate for busy morning routines. Storage is within the eaves and on the downstairs landing.