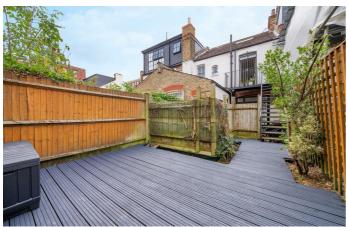

# **Property Details**

A unique two double bedroom apartment with a private garden, set over the upper floors of an Edwardian property. This spacious flat has a lovely rustic style and a versatile layout. The reception is inviting, packed full of characterful grandeur and drenched in light from glass French doors leading to a step-out terrace, with steps to the private garden. Decked for ease of maintenance the garden is a lovely spot in which to while away the summer, with a rear gate for bikes, which could also be stored in the entryway. The kitchen is a practical space with a basis of great features and ample storage within shaker cabinetry, with worktops wrapping around. Both bedrooms are spacious doubles, set on differing floors. The bedroom on the first floor has great dimensions and is packed full of character. Stairs wind up to the second bedroom, another large space this converted loft is peacefully tucked away with lovely light thanks to multiple skylights with city views across the rooftops. The bathroom is traditionally styled with attractive tiling and a bathtub with overhead shower. The WC sits adjacent, with the potential to combine into one room or keep separate for busy morning routines. Storage is within the eaves and on the downstairs landing.

#### **Features**

- Two double bedrooms
- Private terrace and garden
- Characterful Edwardian conversion
- First floor, split-level flat
- Over 875 square feet
- Bright and airy
- Desirable residential road
- Central Brixton a five-minute stroll
- Victoria and Northern Lines
- Chain-free and share of freehold