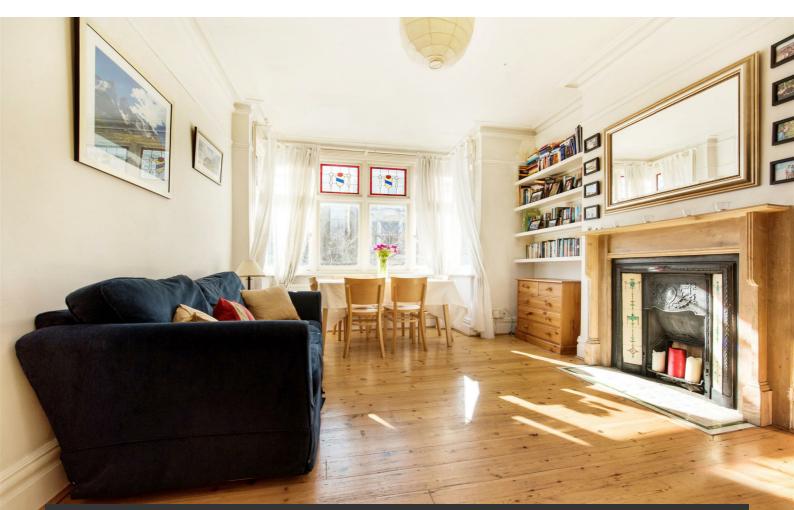

# **Property Details**

A unique two double bedroom apartment with a private garden, set over the upper floors of an Edwardian property. This spacious flat has a lovely rustic style and a versatile layout. The reception is inviting, packed full of characterful grandeur and drenched in light from glass French doors leading to a step-out terrace, with steps to the private garden. Decked for ease of maintenance the garden is a lovely spot in which to while away the summer, with a rear gate for bikes, which could also be stored in the entryway. The kitchen is a practical space with a basis of great features and ample storage within shaker cabinetry, with worktops wrapping around. Both bedrooms are spacious doubles, set on differing floors. The bedroom on the first floor has great dimensions and is packed full of character. Stairs wind up to the second bedroom, another large space this converted loft is peacefully tucked away with lovely light thanks to multiple skylights with city views across the rooftops. The bathroom is traditionally styled with attractive tiling and a bathtub with overhead shower. The WC sits adjacent, with the potential to combine into one room or keep separate for busy morning routines. Storage is within the eaves and on the downstairs landing.

#### **Features**

- Two double bedrooms
- Private terrace and garden
- Characterful Edwardian conversion
- First floor, split-level flat
- Over 875 square feet
- Bright and airy
- Desirable residential road
- Central Brixton a five-minute stroll
- Victoria and Northern Lines
- Chain-free and share of freehold