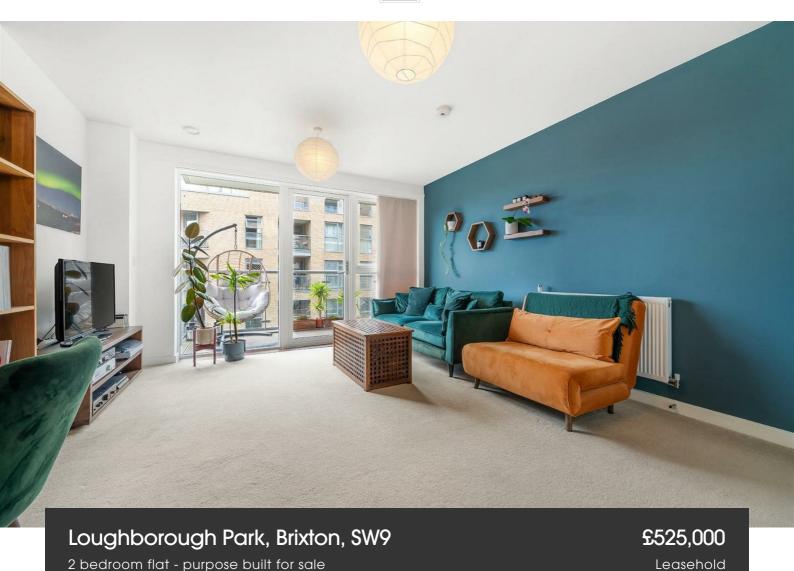

## **Property Details**

A two double bedroom apartment with private terrace and two parking spaces, set within a modern build with intercom entry, CCTV, secure bike storage and lifts. Natural light is a running theme with light-drenching windows, yet the home still has an excellent energy rating, reducing bills and making the property peacefully quiet. The spacious open-plan reception has floor-to-ceiling windows and glass door opening out to the terrace with lovely sunset views. The kitchen is integrated with modern appliances and plenty of storage space. Both bedrooms are generous doubles, the principal has built-in storage and expansive proportions. The second is perfect for anyone wishing to let the spare room or to be used as a generous home office and guest room, or nursery as it is currently. The bathroom is spacious with a bathtub and overhead shower. Completing the interior is significant hallway storage. Further benefits of this luxury development are manicured communal grounds, sports facilities, a playground plus the option to apply for an allotment. The property also comes with two off-street parking spaces, for only a ten pound admin fee.

### **Features**

- Two double bedrooms
- South-West facing terrace with sunset views
- Secure modern build
- Two off-street parking spaces
- Manicured communal grounds
- Bike storage and lifts
- Moments from central Brixton
- Short walk to Brockwell Park and Herne Hill
- Excellent transport links including
  Victoria Line, Thames Link and Trains

## Loughborough Park, Brixton, SW9