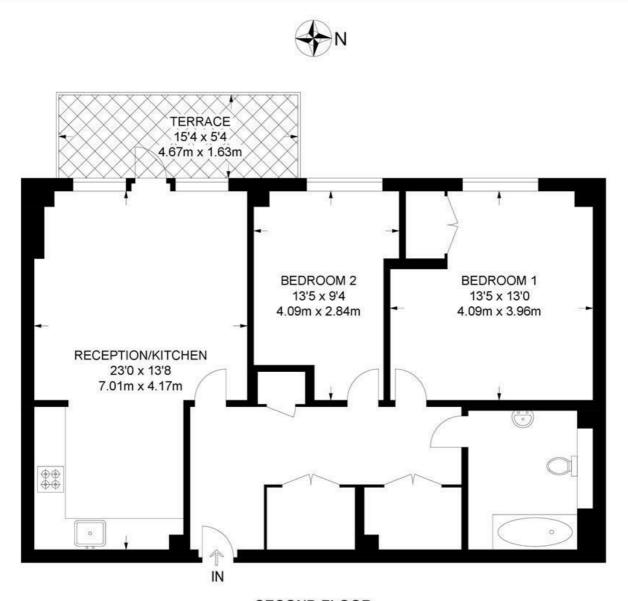

## Farlow House, SW9 2 Bedroom Flat

APPROXIMATE GROSS INTERNAL AREA: 824 SQ FT / 76.5 SQ M

SECOND FLOOR

While we try our very best, floor plans are produced as a guide only and we take no responsibility for the precise accuracy with which any property is represented.