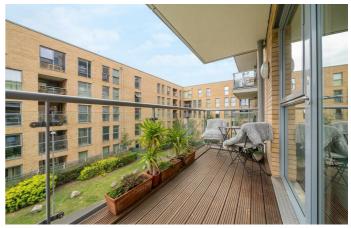

## **Property Details**

A two double bedroom apartment with private terrace and two parking spaces, set within a modern build with intercom entry, CCTV, secure bike storage and lifts. Natural light is a running theme with light-drenching windows, yet the home still has an excellent energy rating, reducing bills and making the property peacefully quiet. The spacious open-plan reception has floor-to-ceiling windows and glass door opening out to the terrace with lovely sunset views. The kitchen is integrated with modern appliances and plenty of storage space. Both bedrooms are generous doubles, the principal has built-in storage and expansive proportions. The second is perfect for anyone wishing to let the spare room or to be used as a generous home office and guest room, or nursery as it is currently. The bathroom is spacious with a bathtub and overhead shower. Completing the interior is significant hallway storage. Further benefits of this luxury development are manicured communal grounds, sports facilities, a playground plus the option to apply for an allotment. The property also comes with two off-street parking spaces, for only a ten pound admin fee.

### **Features**

- Two double bedrooms
- South-West facing terrace with sunset views
- Secure modern build
- Two off-street parking spaces
- Manicured communal grounds
- Bike storage and lifts
- Moments from central Brixton
- Short walk to Brockwell Park and Herne Hill
- Excellent transport links including
  Victoria Line, Thames Link and Trains