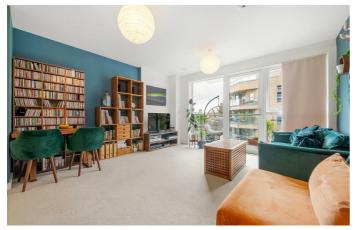

## **Property Details**

A two double bedroom apartment with private terrace and two parking spaces, set within a modern build with intercom entry, CCTV, secure bike storage and lifts. Natural light is a running theme with light-drenching windows, yet the home still has an excellent energy rating, reducing bills and making the property peacefully quiet. The spacious open-plan reception has floor-to-ceiling windows and glass door opening out to the terrace with lovely sunset views. The kitchen is integrated with modern appliances and plenty of storage space. Both bedrooms are generous doubles, the principal has built-in storage and expansive proportions. The second is perfect for anyone wishing to let the spare room or to be used as a generous home office and guest room, or nursery as it is currently. The bathroom is spacious with a bathtub and overhead shower. Completing the interior is significant hallway storage. Further benefits of this luxury development are manicured communal grounds, sports facilities, a playground plus the option to apply for an allotment. The property also comes with two off-street parking spaces, for only a ten pound admin fee.

### **Features**

- Two double bedrooms
- South-West facing terrace with sunset views
- Secure modern build
- Two off-street parking spaces
- Manicured communal grounds
- Bike storage and lifts
- Moments from central Brixton
- Short walk to Brockwell Park and Herne Hill
- Excellent transport links including
  Victoria Line, Thames Link and Trains