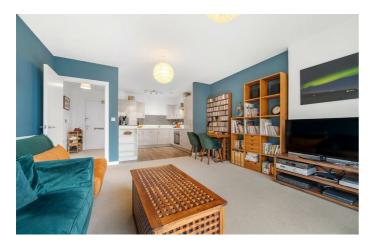

## **Property Details**

A two double bedroom apartment with private terrace and two parking spaces, set within a modern build with intercom entry, CCTV, secure bike storage and lifts. Natural light is a running theme with light-drenching windows, yet the home still has an excellent energy rating, reducing bills and making the property peacefully quiet. The spacious open-plan reception has floor-to-ceiling windows and glass door opening out to the terrace with lovely sunset views. The kitchen is integrated with modern appliances and plenty of storage space. Both bedrooms are generous doubles, the principal has built-in storage and expansive proportions. The second is perfect for anyone wishing to let the spare room or to be used as a generous home office and guest room, or nursery as it is currently. The bathroom is spacious with a bathtub and overhead shower. Completing the interior is significant hallway storage. Further benefits of this luxury development are manicured communal grounds, sports facilities, a playground plus the option to apply for an allotment. The property also comes with two off-street parking spaces, for only a ten pound admin fee.

### **Features**

- Two double bedrooms
- South-West facing terrace with sunset views
- Secure modern build
- Two off-street parking spaces
- Manicured communal grounds
- Bike storage and lifts
- Moments from central Brixton
- Short walk to Brockwell Park and Herne Hill
- Excellent transport links including
  Victoria Line, Thames Link and Trains