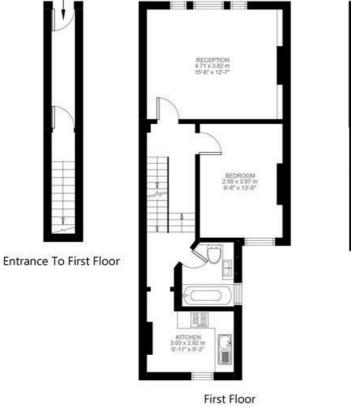

## Acre Lane, Brixton, SW2

Acre Lane, Brixton, SW2 4 Bedroom Flat Approximate internal area: 1039 sqft 97 sqm

Second Floor

While we do try our very best, floor plans are produced as a guide only and we take no responsibility for the precise accuracy with which any property is represented.