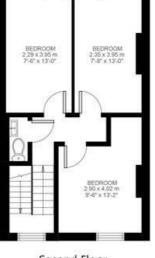

## Acre Lane, Brixton, SW2

Acre Lane, Brixton, SW2 4 Bedroom Flat Approximate internal area: 1039 sqft 97 sqm

Second Floor

While we do try our very best, floor plans are produced as a guide only and we take no responsibility for the precise accuracy with which any property is represented.