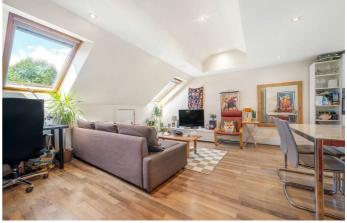

# **Property Details**

A bright and elegant one double bedroom Victorian flat nestled within the Josephine Conservation area. With an annual street party Leander Road is a highly sought-after residential street. A truly lovely home, ideally laid out and feeling instantly liveable from the moment you walk through the door. Set to the upper floors, ensuring a bright and private ambience throughout. One of the key selling points is the fantastic open plan living kitchen area, flooded by natural light through the skylights and window with views across the roof tops. The kitchen provides all you need in terms of worktop and storage space within sleek, gloss cabinetry. Ideal for hosting, the reception area provides generous space for a large dining table whilst still having plenty of room for a comfortable lounge for those cosy nights in. Keeping the home clutter free, there is access into the eaves for storage. The split level aspect adds to the spacious feel with stairs leading down to the bedroom, a comfortable double tucked away quietly at the rear with leafy views. Just adjacent is the contemporary bathroom, styled with luxuriously large tiles and equipped with a bathtub plus overhead shower. Close to the action but far enough away to offer a calm and sleepy feel.