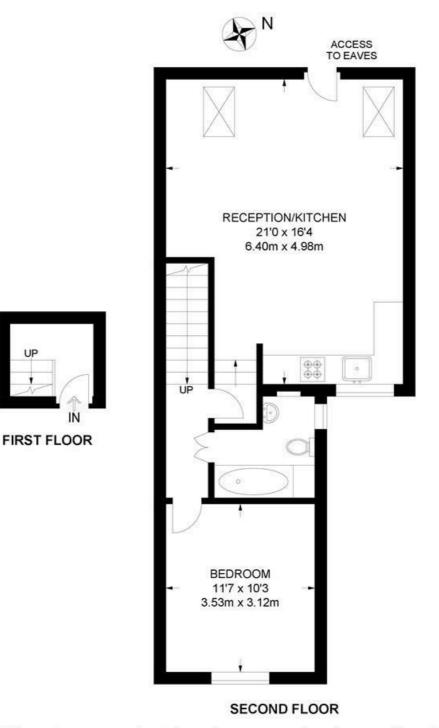

## 1 Bedroom Flat

APPROXIMATE GROSS INTERNAL AREA: 575 SQ FT / 53.4 SQ M

While we try our very best, floor plans are produced as a guide only and we take no responsibility for the precise accuracy with which any property is represented.