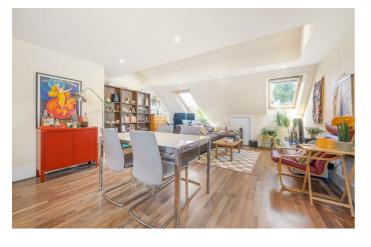

# **Property Details**

A bright and elegant one double bedroom Victorian flat nestled within the Josephine Conservation area. With an annual street party Leander Road is a highly sought-after residential street. A truly lovely home, ideally laid out and feeling instantly liveable from the moment you walk through the door. Set to the upper floors, ensuring a bright and private ambience throughout. One of the key selling points is the fantastic open plan living kitchen area, flooded by natural light through the skylights and window with views across the roof tops. The kitchen provides all you need in terms of worktop and storage space within sleek, gloss cabinetry. Ideal for hosting, the reception area provides generous space for a large dining table whilst still having plenty of room for a comfortable lounge for those cosy nights in. Keeping the home clutter free, there is access into the eaves for storage. The split level aspect adds to the spacious feel with stairs leading down to the bedroom, a comfortable double tucked away quietly at the rear with leafy views. Just adjacent is the contemporary bathroom, styled with luxuriously large tiles and equipped with a bathtub plus overhead shower. Close to the action but far enough away to offer a calm and sleepy feel.