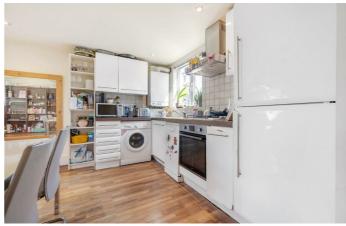

# **Property Details**

A bright and elegant one double bedroom Victorian flat nestled within the Josephine Conservation area. With an annual street party Leander Road is a highly sought-after residential street. A truly lovely home, ideally laid out and feeling instantly liveable from the moment you walk through the door. Set to the upper floors, ensuring a bright and private ambience throughout. One of the key selling points is the fantastic open plan living kitchen area, flooded by natural light through the skylights and window with views across the roof tops. The kitchen provides all you need in terms of worktop and storage space within sleek, gloss cabinetry. Ideal for hosting, the reception area provides generous space for a large dining table whilst still having plenty of room for a comfortable lounge for those cosy nights in. Keeping the home clutter free, there is access into the eaves for storage. The split level aspect adds to the spacious feel with stairs leading down to the bedroom, a comfortable double tucked away quietly at the rear with leafy views. Just adjacent is the contemporary bathroom, styled with luxuriously large tiles and equipped with a bathtub plus overhead shower. Close to the action but far enough away to offer a calm and sleepy feel.