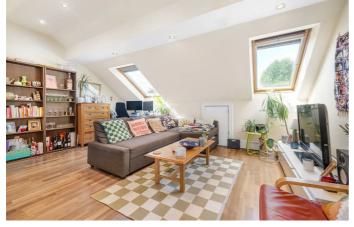

# **Property Details**

A bright and elegant one double bedroom Victorian flat nestled within the Josephine Conservation area. With an annual street party Leander Road is a highly sought-after residential street. A truly lovely home, ideally laid out and feeling instantly liveable from the moment you walk through the door. Set to the upper floors, ensuring a bright and private ambience throughout. One of the key selling points is the fantastic open plan living kitchen area, flooded by natural light through the skylights and window with views across the roof tops. The kitchen provides all you need in terms of worktop and storage space within sleek, gloss cabinetry. Ideal for hosting, the reception area provides generous space for a large dining table whilst still having plenty of room for a comfortable lounge for those cosy nights in. Keeping the home clutter free, there is access into the eaves for storage. The split level aspect adds to the spacious feel with stairs leading down to the bedroom, a comfortable double tucked away quietly at the rear with leafy views. Just adjacent is the contemporary bathroom, styled with luxuriously large tiles and equipped with a bathtub plus overhead shower. Close to the action but far enough away to offer a calm and sleepy feel.