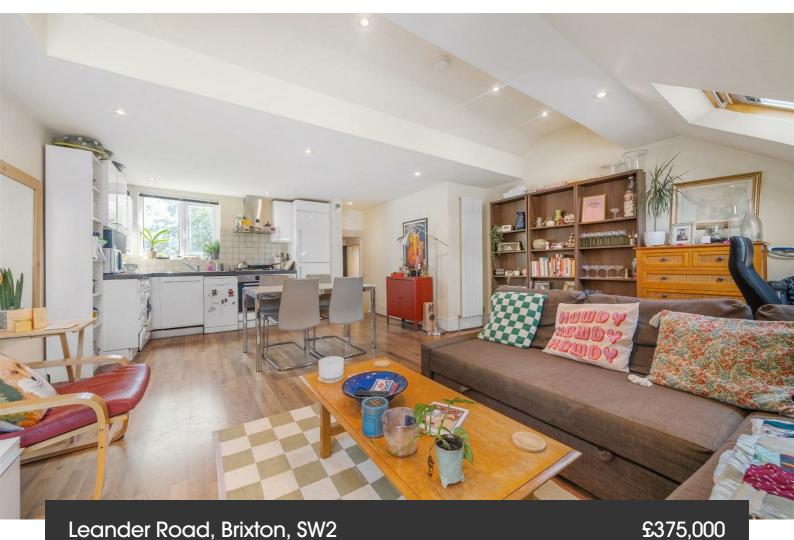

# **Property Details**

A bright and elegant one double bedroom Victorian flat nestled within the Josephine Conservation area. With an annual street party Leander Road is a highly sought-after residential street. A truly lovely home, ideally laid out and feeling instantly liveable from the moment you walk through the door. Set to the upper floors, ensuring a bright and private ambience throughout. One of the key selling points is the fantastic open plan living kitchen area, flooded by natural light through the skylights and window with views across the roof tops. The kitchen provides all you need in terms of worktop and storage space within sleek, gloss cabinetry. Ideal for hosting, the reception area provides generous space for a large dining table whilst still having plenty of room for a comfortable lounge for those cosy nights in. Keeping the home clutter free, there is access into the eaves for storage. The split level aspect adds to the spacious feel with stairs leading down to the bedroom, a comfortable double tucked away quietly at the rear with leafy views. Just adjacent is the contemporary bathroom, styled with luxuriously large tiles and equipped with a bathtub plus overhead shower. Close to the action but far enough away to offer a calm and sleepy feel.