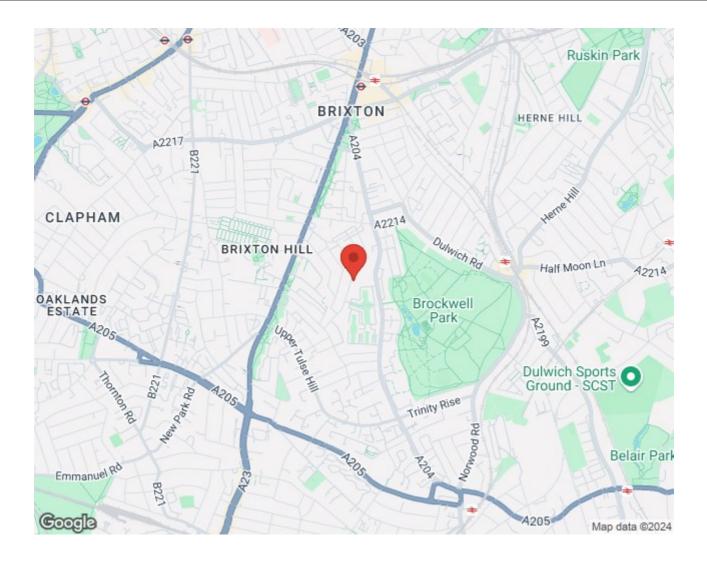

# **Features**

• One double bedroom

Leasehold

- Victorian conversion
- Bright and airy
- Over 570 square feet
- Sought-after residential street
- Central Brixton a fourteen-minute walk
- Brockwell Park a five-minute walk
- Herne Hill a ten-minute stroll through the park
- Large brand supermarket in five minutes
- Chain-free