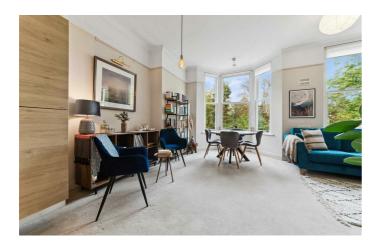

A bright and airy open-plan reception is flooded with light through a characterful bay window, offering an abundance of space to relax and unwind, dine and cook. The kitchen is tucked away and resists the possibility of imposing on the living spaces, whilst still being a part of this ideal entertaining room. The kitchen itself is modern, thoroughly thought through to provide more than enough storage and surface space, and comes with high-end fully-integrated appliances.