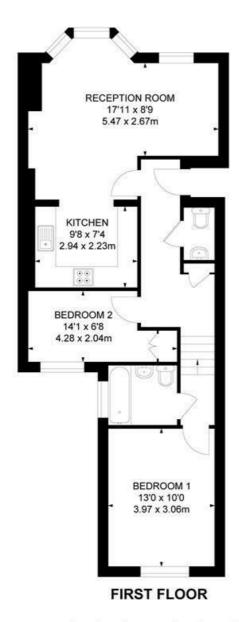

#### 2 bedroom flat

APPROXIMATE GROSS INTERNAL AREA:

691 SQ FT / 64.20 SQ M

While we try our very best, floor plans are produced as a guide only and we take no responsibility for the precise accuracy with which any property is represented.