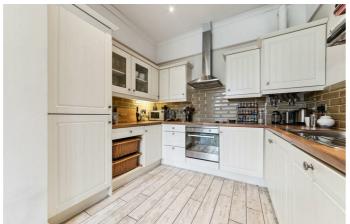

A bright and airy open-plan reception is flooded with light through a characterful bay window, offering an abundance of space to relax and unwind, dine and cook. The kitchen is tucked away and resists the possibility of imposing on the living spaces, whilst still being a part of this ideal entertaining room. The kitchen itself is modern, thoroughly thought through to provide more than enough storage and surface space, and comes with high-end fully-integrated appliances.