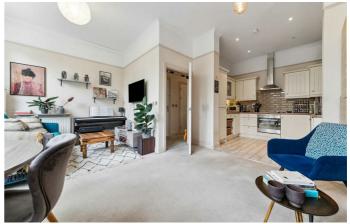

A bright and airy open-plan reception is flooded with light through a characterful bay window, offering an abundance of space to relax and unwind, dine and cook. The kitchen is tucked away and resists the possibility of imposing on the living spaces, whilst still being a part of this ideal entertaining room. The kitchen itself is modern, thoroughly thought through to provide more than enough storage and surface space, and comes with high-end fully-integrated appliances.

Both bedrooms are peacefully tucked away at the rear of the building, overlooking the patio. The principal bedroom is particularly comfortable and spacious, the second bedroom is still a well-proportioned double, could easily be repurposed to make a excellent a guest room or a home office. A modern and well-kept bathroom provides a desirable level of privacy between the two bedrooms and completes the interior of the property.