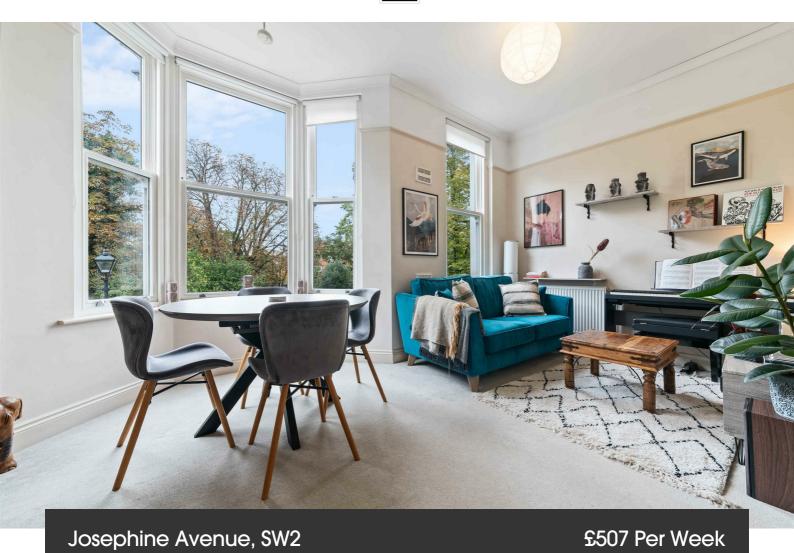

A bright and airy open-plan reception is flooded with light through a characterful bay window, offering an abundance of space to relax and unwind, dine and cook. The kitchen is tucked away and resists the possibility of imposing on the living spaces, whilst still being a part of this ideal entertaining room. The kitchen itself is modern, thoroughly thought through to provide more than enough storage and surface space, and comes with high-end fully-integrated appliances.

#### Josephine Avenue, SW2