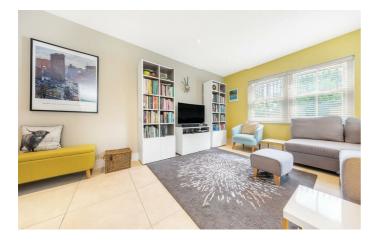

**Property Details** 

4 bedroom house - semi-detached for sale

An exceptional modern-build house with a total square footage of over 2700 square feet, comprising a majestic, open plan reception and kitchen on the ground floor, with two separate access points onto the wrap around private garden. The house has multiple selling points which include an outside store room, an off street parking space and views of Brockwell Park to name a few. The first, second and third floors consist of a family bathroom and four double bedrooms, one with an en-suite bathroom. Brailsford Road is a Victorian terraced street which is a ten-minute walk to Brixton tube station.

## **Features**

• Four double bedrooms

Freehold

- Three bathrooms
- Semi-detached freehold house
- Overlooking Brockwell Park
- Nearly 2800 square feet of internal living space
- Bright and airy atmosphere
- Beautifully finished throughout
- Off-street parking space
- Close to transport links
- Quiet location