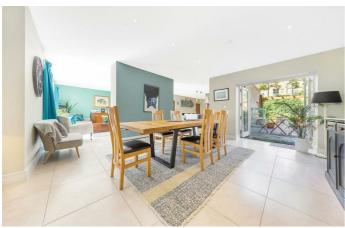

**Property Details** 

4 bedroom house - semi-detached for sale

An exceptional modern-build house with a total square footage of over 2700 square feet, comprising a majestic, open plan reception and kitchen on the ground floor, with two separate access points onto the wrap around private garden. The house has multiple selling points which include an outside store room, an off street parking space and views of Brockwell Park to name a few. The first, second and third floors consist of a family bathroom and four double bedrooms, one with an en-suite bathroom. Brailsford Road is a Victorian terraced street which is a ten-minute walk to Brixton tube station.

## **Features**

• Four double bedrooms

Freehold

- Three bathrooms
- Semi-detached freehold house
- Overlooking Brockwell Park
- Nearly 2800 square feet of internal living space
- Bright and airy atmosphere
- Beautifully finished throughout
- Off-street parking space
- Close to transport links
- Quiet location