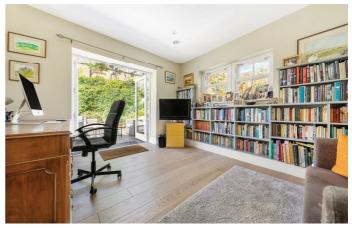

**Property Details** 

4 bedroom house - semi-detached for sale

An exceptional modern-build house with a total square footage of over 2700 square feet, comprising a majestic, open plan reception and kitchen on the ground floor, with two separate access points onto the wrap around private garden. The house has multiple selling points which include an outside store room, an off street parking space and views of Brockwell Park to name a few. The first, second and third floors consist of a family bathroom and four double bedrooms, one with an en-suite bathroom. Brailsford Road is a Victorian terraced street which is a ten-minute walk to Brixton tube station.

## **Features**

• Four double bedrooms

Freehold

- Three bathrooms
- Semi-detached freehold house
- Overlooking Brockwell Park
- Nearly 2800 square feet of internal living space
- Bright and airy atmosphere
- Beautifully finished throughout
- Off-street parking space
- Close to transport links
- Quiet location