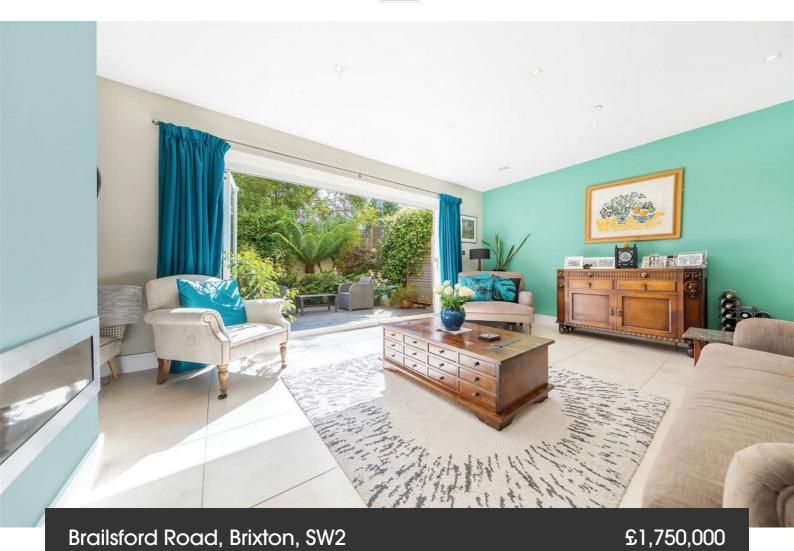

**Property Details** 

4 bedroom house - semi-detached for sale

An exceptional modern-build house with a total square footage of over 2700 square feet, comprising a majestic, open plan reception and kitchen on the ground floor, with two separate access points onto the wrap around private garden. The house has multiple selling points which include an outside store room, an off street parking space and views of Brockwell Park to name a few. The first, second and third floors consist of a family bathroom and four double bedrooms, one with an en-suite bathroom. Brailsford Road is a Victorian terraced street which is a ten-minute walk to Brixton tube station.

## **Features**

• Four double bedrooms

Freehold

- Three bathrooms
- Semi-detached freehold house
- Overlooking Brockwell Park
- Nearly 2800 square feet of internal living space
- Bright and airy atmosphere
- Beautifully finished throughout
- Off-street parking space
- Close to transport links
- Quiet location