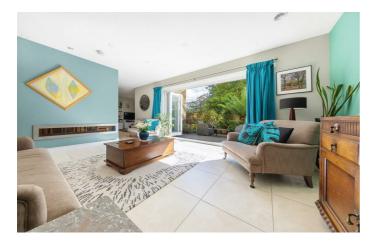

**Property Details** 

4 bedroom house - semi-detached for sale

An exceptional modern-build house with a total square footage of over 2700 square feet, comprising a majestic, open plan reception and kitchen on the ground floor, with two separate access points onto the wrap around private garden. The house has multiple selling points which include an outside store room, an off street parking space and views of Brockwell Park to name a few. The first, second and third floors consist of a family bathroom and four double bedrooms, one with an en-suite bathroom. Brailsford Road is a Victorian terraced street which is a ten-minute walk to Brixton tube station.

## **Features**

• Four double bedrooms

Freehold

- Three bathrooms
- Semi-detached freehold house
- Overlooking Brockwell Park
- Nearly 2800 square feet of internal living space
- Bright and airy atmosphere
- Beautifully finished throughout
- Off-street parking space
- Close to transport links
- Quiet location