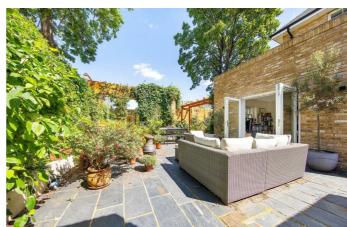

**Property Details** 

4 bedroom house - semi-detached for sale

An exceptional modern-build house with a total square footage of over 2700 square feet, comprising a majestic, open plan reception and kitchen on the ground floor, with two separate access points onto the wrap around private garden. The house has multiple selling points which include an outside store room, an off street parking space and views of Brockwell Park to name a few. The first, second and third floors consist of a family bathroom and four double bedrooms, one with an en-suite bathroom. Brailsford Road is a Victorian terraced street which is a ten-minute walk to Brixton tube station.

## **Features**

• Four double bedrooms

Freehold

- Three bathrooms
- Semi-detached freehold house
- Overlooking Brockwell Park
- Nearly 2800 square feet of internal living space
- Bright and airy atmosphere
- Beautifully finished throughout
- Off-street parking space
- Close to transport links
- Quiet location