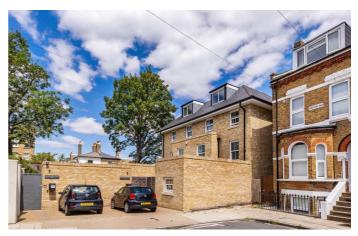

**Property Details** 

4 bedroom house - semi-detached for sale

An exceptional modern-build house with a total square footage of over 2700 square feet, comprising a majestic, open plan reception and kitchen on the ground floor, with two separate access points onto the wrap around private garden. The house has multiple selling points which include an outside store room, an off street parking space and views of Brockwell Park to name a few. The first, second and third floors consist of a family bathroom and four double bedrooms, one with an en-suite bathroom. Brailsford Road is a Victorian terraced street which is a ten-minute walk to Brixton tube station.