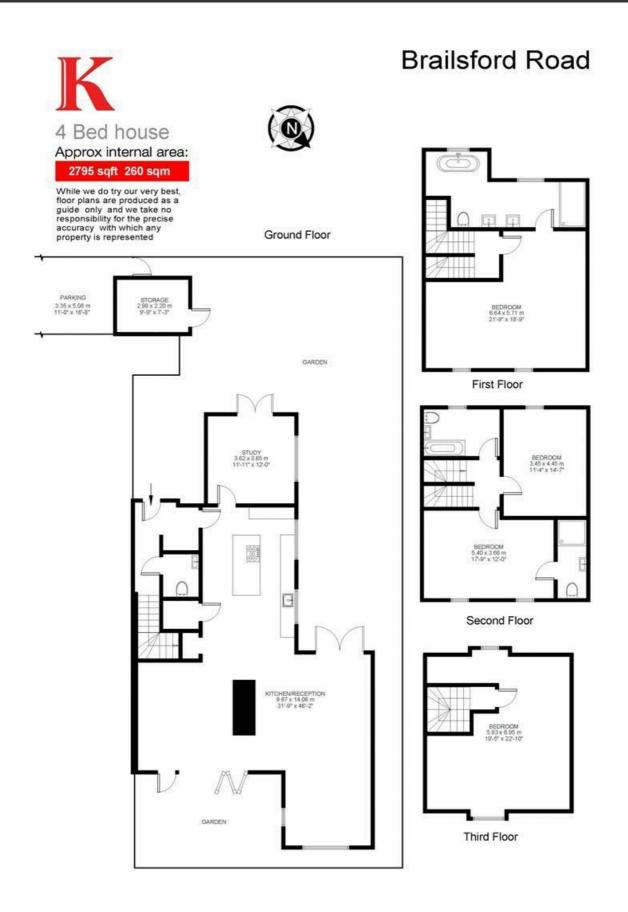

**Property Details** 

4 bedroom house - semi-detached for sale

An exceptional modern-build house with a total square footage of over 2700 square feet, comprising a majestic, open plan reception and kitchen on the ground floor, with two separate access points onto the wrap around private garden. The house has multiple selling points which include an outside store room, an off street parking space and views of Brockwell Park to name a few. The first, second and third floors consist of a family bathroom and four double bedrooms, one with an en-suite bathroom. Brailsford Road is a Victorian terraced street which is a ten-minute walk to Brixton tube station.

## **Features**

• Four double bedrooms

Freehold

- Three bathrooms
- Semi-detached freehold house
- Overlooking Brockwell Park
- Nearly 2800 square feet of internal living space
- Bright and airy atmosphere
- Beautifully finished throughout
- Off-street parking space
- Close to transport links
- Quiet location