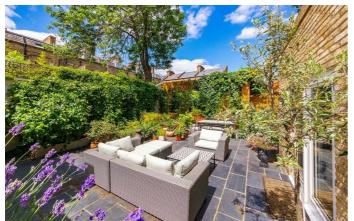

**Property Details** 

4 bedroom house - semi-detached for sale

An exceptional modern-build house with a total square footage of over 2700 square feet, comprising a majestic, open plan reception and kitchen on the ground floor, with two separate access points onto the wrap around private garden. The house has multiple selling points which include an outside store room, an off street parking space and views of Brockwell Park to name a few. The first, second and third floors consist of a family bathroom and four double bedrooms, one with an en-suite bathroom. Brailsford Road is a Victorian terraced street which is a ten-minute walk to Brixton tube station.

## **Features**

• Four double bedrooms

Freehold

- Three bathrooms
- Semi-detached freehold house
- Overlooking Brockwell Park
- Nearly 2800 square feet of internal living space
- Bright and airy atmosphere
- Beautifully finished throughout
- Off-street parking space
- Close to transport links
- Quiet location