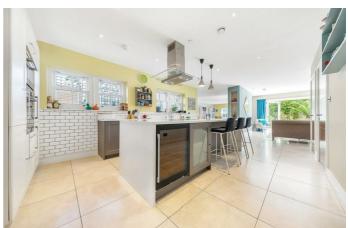

**Property Details** 

4 bedroom house - semi-detached for sale

An exceptional modern-build house with a total square footage of over 2700 square feet, comprising a majestic, open plan reception and kitchen on the ground floor, with two separate access points onto the wrap around private garden. The house has multiple selling points which include an outside store room, an off street parking space and views of Brockwell Park to name a few. The first, second and third floors consist of a family bathroom and four double bedrooms, one with an en-suite bathroom. Brailsford Road is a Victorian terraced street which is a ten-minute walk to Brixton tube station.

## **Features**

• Four double bedrooms

Freehold

- Three bathrooms
- Semi-detached freehold house
- Overlooking Brockwell Park
- Nearly 2800 square feet of internal living space
- Bright and airy atmosphere
- Beautifully finished throughout
- Off-street parking space
- Close to transport links
- Quiet location