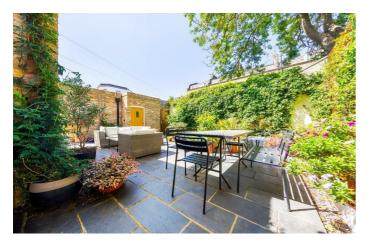

**Property Details** 

4 bedroom house - semi-detached for sale

An exceptional modern-build house with a total square footage of over 2700 square feet, comprising a majestic, open plan reception and kitchen on the ground floor, with two separate access points onto the wrap around private garden. The house has multiple selling points which include an outside store room, an off street parking space and views of Brockwell Park to name a few. The first, second and third floors consist of a family bathroom and four double bedrooms, one with an en-suite bathroom. Brailsford Road is a Victorian terraced street which is a ten-minute walk to Brixton tube station.

## **Features**

• Four double bedrooms

Freehold

- Three bathrooms
- Semi-detached freehold house
- Overlooking Brockwell Park
- Nearly 2800 square feet of internal living space
- Bright and airy atmosphere
- Beautifully finished throughout
- Off-street parking space
- Close to transport links
- Quiet location