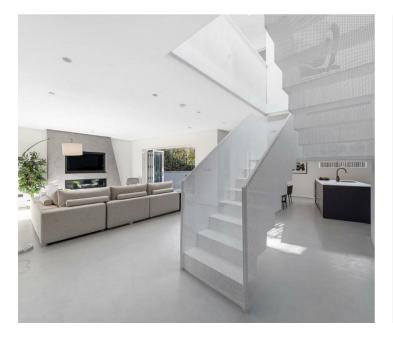

#### **Features**

- Ultramodern detached house with South facing gardens
- Four double bedrooms
- Two bathrooms
- · Gated off-street allocated parking
- Nearly 1700 square feet of internal living space
- Beautifully finished throughout
- Solar PV and air source heating and cooling system
- Sought-after quiet location
- Freehold
- 10 year Build Zone building warranty

## Property details

This beautifully presented, two double bedroom flat is located on one of Brixton's most sought-after streets, just a few minutes' walk from the tube station. The property comprises a large, airy, open-plan reception room with vaulted ceilings, two double bedrooms, a luxurious family bathroom and plenty of built-in storage. The sleek eat-in kitchen opens onto a fantastic garden, made for entertaining, and Brockwell Park is nearby.