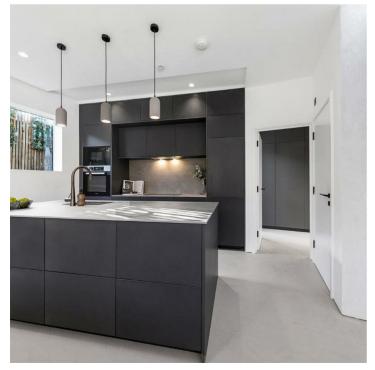

#### **Features**

- Ultramodern detached house with South facing gardens
- Four double bedrooms
- Two bathrooms
- · Gated off-street allocated parking
- Nearly 1700 square feet of internal living space
- Beautifully finished throughout
- Solar PV and air source heating and cooling system
- Sought-after quiet location
- Freehold
- 10 year Build Zone building warranty

## Property details

This beautifully presented, two double bedroom flat is located on one of Brixton's most sought-after streets, just a few minutes' walk from the tube station. The property comprises a large, airy, open-plan reception room with vaulted ceilings, two double bedrooms, a luxurious family bathroom and plenty of built-in storage. The sleek eat-in kitchen opens onto a fantastic garden, made for entertaining, and Brockwell Park is nearby.