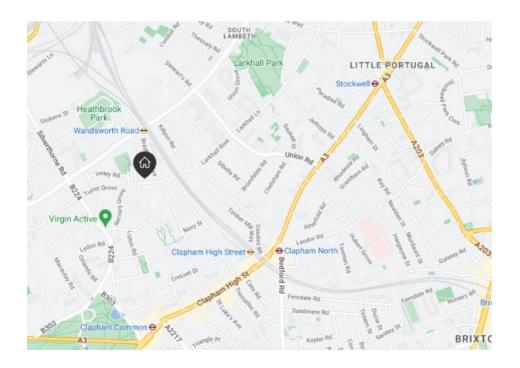

#### **Nearest stations**

Herne Hill - 14 mins walk, 0.7 miles
Brixton - 14 mins walk, 0.7 miles
Brixton BR - 14 mins walk, 0.7 miles
Tulse Hill - 14 mins walk, 0.7 miles
Streatham Hill - 14 mins walk, 0.7 miles

### Front door to work

Victoria - 22 mins

South Bank - 22 mins

London Bridge - 22 mins

The City - 22 mins

Canary Wharf - 22 mins

020 7720 2113 buy@keatingestates.com **keatingestates.com** 