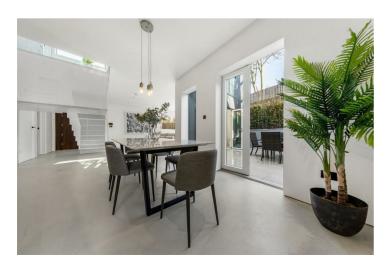

#### **Features**

- Ultramodern detached house with South facing gardens
- Four double bedrooms
- Two bathrooms
- · Gated off-street allocated parking
- Nearly 1700 square feet of internal living space
- Beautifully finished throughout
- Solar PV and air source heating and cooling system
- Sought-after quiet location
- Freehold
- 10 year Build Zone building warranty

## Property details

This beautifully presented, two double bedroom flat is located on one of Brixton's most sought-after streets, just a few minutes' walk from the tube station. The property comprises a large, airy, open-plan reception room with vaulted ceilings, two double bedrooms, a luxurious family bathroom and plenty of built-in storage. The sleek eat-in kitchen opens onto a fantastic garden, made for entertaining, and Brockwell Park is nearby.