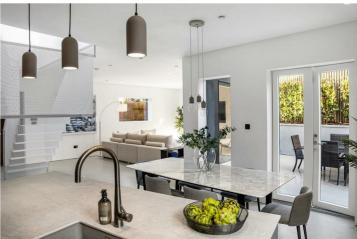

#### **Features**

- Ultramodern detached house with South facing gardens
- Four double bedrooms
- Two bathrooms
- · Gated off-street allocated parking
- Nearly 1700 square feet of internal living space
- Beautifully finished throughout
- Solar PV and air source heating and cooling system
- Sought-after quiet location
- Freehold
- 10 year Build Zone building warranty

## Property details

This beautifully presented, two double bedroom flat is located on one of Brixton's most sought-after streets, just a few minutes' walk from the tube station. The property comprises a large, airy, open-plan reception room with vaulted ceilings, two double bedrooms, a luxurious family bathroom and plenty of built-in storage. The sleek eat-in kitchen opens onto a fantastic garden, made for entertaining, and Brockwell Park is nearby.