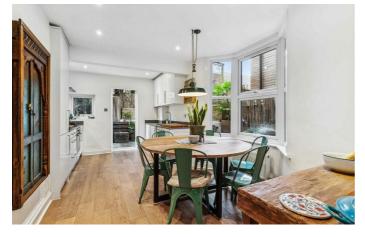

### **Property Details**

A five bedroom Victorian house packed full of character yet with contemporary twists making it truly unique. The double reception oozes charm, s grand retreat with dividing doors for when a cosier feel is desired, perfect for relaxing in front of the working fire. The stylish kitchen has a bay window offering the perfect dining nook. A low-maintenance walled retreat the wrap-around garden boasts attractive chevron decking with bordering planters. The loft conversion is executed with impeccable attention to detail with an opulent principal bedroom suite bathed in light with a sky lantern above the bed. This impressive suite has a shower set to one corner next to a free-standing bath tub below yet more skylights, a true home-spa experience. Also on this floor is the fifth bedroom, currently a home office this versatile spot has leafy views through a feature glass wall, with sky lantern above. On the first floor are three further bedrooms. One spanning the entire width of the property and boasting multiple windows and feature fireplace. The further two bedrooms are nestled at the rear with overhead rain shower.