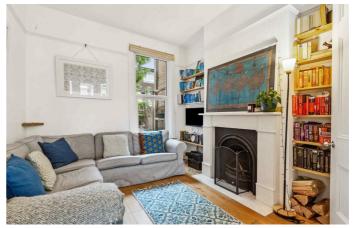

### **Property Details**

A five bedroom Victorian house packed full of character yet with contemporary twists making it truly unique. The double reception oozes charm, s grand retreat with dividing doors for when a cosier feel is desired, perfect for relaxing in front of the working fire. The stylish kitchen has a bay window offering the perfect dining nook. A low-maintenance walled retreat the wrap-around garden boasts attractive chevron decking with bordering planters. The loft conversion is executed with impeccable attention to detail with an opulent principal bedroom suite bathed in light with a sky lantern above the bed. This impressive suite has a shower set to one corner next to a free-standing bath tub below yet more skylights, a true home-spa experience. Also on this floor is the fifth bedroom, currently a home office this versatile spot has leafy views through a feature glass wall, with sky lantern above. On the first floor are three further bedrooms. One spanning the entire width of the property and boasting multiple windows and feature fireplace. The further two bedrooms are nestled at the rear with overhead rain shower.