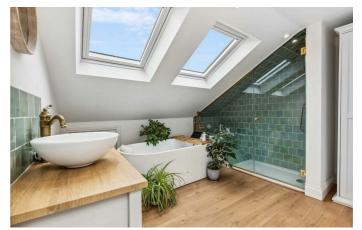

### **Property Details**

A five bedroom Victorian house packed full of character yet with contemporary twists making it truly unique. The double reception oozes charm, s grand retreat with dividing doors for when a cosier feel is desired, perfect for relaxing in front of the working fire. The stylish kitchen has a bay window offering the perfect dining nook. A low-maintenance walled retreat the wrap-around garden boasts attractive chevron decking with bordering planters. The loft conversion is executed with impeccable attention to detail with an opulent principal bedroom suite bathed in light with a sky lantern above the bed. This impressive suite has a shower set to one corner next to a free-standing bath tub below yet more skylights, a true home-spa experience. Also on this floor is the fifth bedroom, currently a home office this versatile spot has leafy views through a feature glass wall, with sky lantern above. On the first floor are three further bedrooms. One spanning the entire width of the property and boasting multiple windows and feature fireplace. The further two bedrooms are nestled at the rear with overhead rain shower.