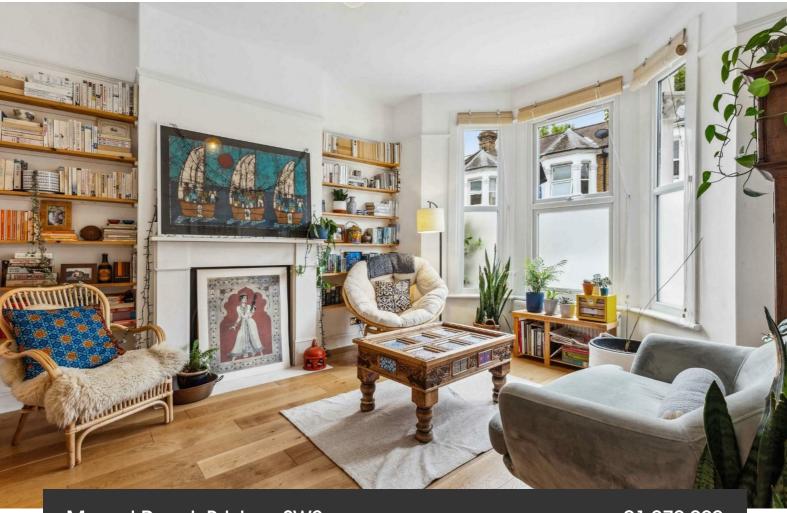

### **Property Details**

A five bedroom Victorian house packed full of character yet with contemporary twists making it truly unique. The double reception oozes charm, s grand retreat with dividing doors for when a cosier feel is desired, perfect for relaxing in front of the working fire. The stylish kitchen has a bay window offering the perfect dining nook. A low-maintenance walled retreat the wrap-around garden boasts attractive chevron decking with bordering planters. The loft conversion is executed with impeccable attention to detail with an opulent principal bedroom suite bathed in light with a sky lantern above the bed. This impressive suite has a shower set to one corner next to a free-standing bath tub below yet more skylights, a true home-spa experience. Also on this floor is the fifth bedroom, currently a home office this versatile spot has leafy views through a feature glass wall, with sky lantern above. On the first floor are three further bedrooms. One spanning the entire width of the property and boasting multiple windows and feature fireplace. The further two bedrooms are nestled at the rear with overhead rain shower.