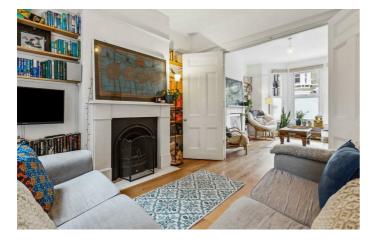

### **Property Details**

A five bedroom Victorian house packed full of character yet with contemporary twists making it truly unique. The double reception oozes charm, s grand retreat with dividing doors for when a cosier feel is desired, perfect for relaxing in front of the working fire. The stylish kitchen has a bay window offering the perfect dining nook. A low-maintenance walled retreat the wrap-around garden boasts attractive chevron decking with bordering planters. The loft conversion is executed with impeccable attention to detail with an opulent principal bedroom suite bathed in light with a sky lantern above the bed. This impressive suite has a shower set to one corner next to a free-standing bath tub below yet more skylights, a true home-spa experience. Also on this floor is the fifth bedroom, currently a home office this versatile spot has leafy views through a feature glass wall, with sky lantern above. On the first floor are three further bedrooms. One spanning the entire width of the property and boasting multiple windows and feature fireplace. The further two bedrooms are nestled at the rear with overhead rain shower.