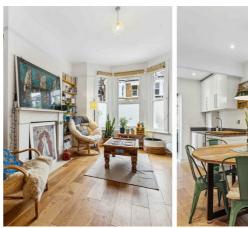

### **Property Details**

A five bedroom Victorian house packed full of character yet with contemporary twists making it truly unique. The double reception oozes charm, s grand retreat with dividing doors for when a cosier feel is desired, perfect for relaxing in front of the working fire. The stylish kitchen has a bay window offering the perfect dining nook. A low-maintenance walled retreat the wrap-around garden boasts attractive chevron decking with bordering planters. The loft conversion is executed with impeccable attention to detail with an opulent principal bedroom suite bathed in light with a sky lantern above the bed. This impressive suite has a shower set to one corner next to a free-standing bath tub below yet more skylights, a true home-spa experience. Also on this floor is the fifth bedroom, currently a home office this versatile spot has leafy views through a feature glass wall, with sky lantern above. On the first floor are three further bedrooms. One spanning the entire width of the property and boasting multiple windows and feature fireplace. The further two bedrooms are nestled at the rear with overhead rain shower.

#### **Features**

- Five bedrooms
- Two bathrooms
- Low-maintenance garden
- Victorian house
- Impressively unique loft conversion
- Character including working fire
- Brockwell Park the next street over
- Central Brixton and Herne Hill both a ten-minute stroll
- Supermarket, restaurants and cafes on the doorstep
- Chain-free and freehold