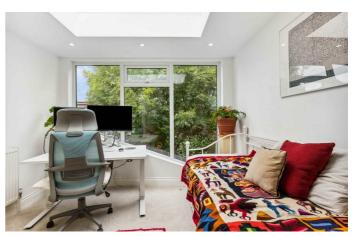

### **Property Details**

A five bedroom Victorian house packed full of character yet with contemporary twists making it truly unique. The double reception oozes charm, s grand retreat with dividing doors for when a cosier feel is desired, perfect for relaxing in front of the working fire. The stylish kitchen has a bay window offering the perfect dining nook. A low-maintenance walled retreat the wrap-around garden boasts attractive chevron decking with bordering planters. The loft conversion is executed with impeccable attention to detail with an opulent principal bedroom suite bathed in light with a sky lantern above the bed. This impressive suite has a shower set to one corner next to a free-standing bath tub below yet more skylights, a true home-spa experience. Also on this floor is the fifth bedroom, currently a home office this versatile spot has leafy views through a feature glass wall, with sky lantern above. On the first floor are three further bedrooms. One spanning the entire width of the property and boasting multiple windows and feature fireplace. The further two bedrooms are nestled at the rear with overhead rain shower.