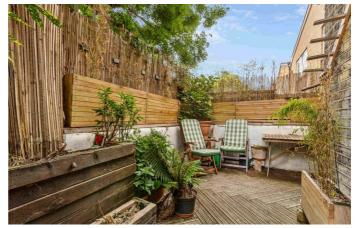

### **Property Details**

A five bedroom Victorian house packed full of character yet with contemporary twists making it truly unique. The double reception oozes charm, s grand retreat with dividing doors for when a cosier feel is desired, perfect for relaxing in front of the working fire. The stylish kitchen has a bay window offering the perfect dining nook. A low-maintenance walled retreat the wrap-around garden boasts attractive chevron decking with bordering planters. The loft conversion is executed with impeccable attention to detail with an opulent principal bedroom suite bathed in light with a sky lantern above the bed. This impressive suite has a shower set to one corner next to a free-standing bath tub below yet more skylights, a true home-spa experience. Also on this floor is the fifth bedroom, currently a home office this versatile spot has leafy views through a feature glass wall, with sky lantern above. On the first floor are three further bedrooms. One spanning the entire width of the property and boasting multiple windows and feature fireplace. The further two bedrooms are nestled at the rear with overhead rain shower.

#### **Features**

- Five bedrooms
- Two bathrooms
- Low-maintenance garden
- Victorian house
- Impressively unique loft conversion
- Character including working fire
- Brockwell Park the next street over
- Central Brixton and Herne Hill both a ten-minute stroll
- Supermarket, restaurants and cafes on the doorstep
- Chain-free and freehold