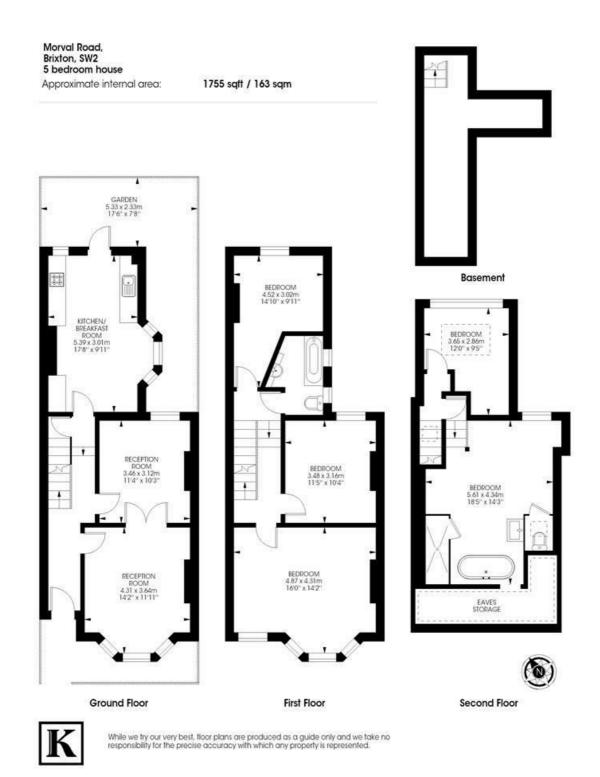

### **Property Details**

A five bedroom Victorian house packed full of character yet with contemporary twists making it truly unique. The double reception oozes charm, s grand retreat with dividing doors for when a cosier feel is desired, perfect for relaxing in front of the working fire. The stylish kitchen has a bay window offering the perfect dining nook. A low-maintenance walled retreat the wrap-around garden boasts attractive chevron decking with bordering planters. The loft conversion is executed with impeccable attention to detail with an opulent principal bedroom suite bathed in light with a sky lantern above the bed. This impressive suite has a shower set to one corner next to a free-standing bath tub below yet more skylights, a true home-spa experience. Also on this floor is the fifth bedroom, currently a home office this versatile spot has leafy views through a feature glass wall, with sky lantern above. On the first floor are three further bedrooms. One spanning the entire width of the property and boasting multiple windows and feature fireplace. The further two bedrooms are nestled at the rear with overhead rain shower.

#### **Features**

- Five bedrooms
- Two bathrooms
- Low-maintenance garden
- Victorian house
- Impressively unique loft conversion
- Character including working fire
- Brockwell Park the next street over
- Central Brixton and Herne Hill both a ten-minute stroll
- Supermarket, restaurants and cafes on the doorstep
- Chain-free and freehold