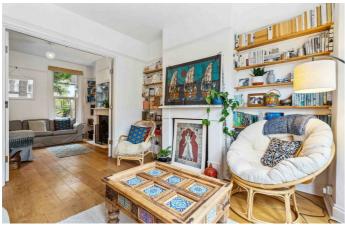

### **Property Details**

A five bedroom Victorian house packed full of character yet with contemporary twists making it truly unique. The double reception oozes charm, s grand retreat with dividing doors for when a cosier feel is desired, perfect for relaxing in front of the working fire. The stylish kitchen has a bay window offering the perfect dining nook. A low-maintenance walled retreat the wrap-around garden boasts attractive chevron decking with bordering planters. The loft conversion is executed with impeccable attention to detail with an opulent principal bedroom suite bathed in light with a sky lantern above the bed. This impressive suite has a shower set to one corner next to a free-standing bath tub below yet more skylights, a true home-spa experience. Also on this floor is the fifth bedroom, currently a home office this versatile spot has leafy views through a feature glass wall, with sky lantern above. On the first floor are three further bedrooms. One spanning the entire width of the property and boasting multiple windows and feature fireplace. The further two bedrooms are nestled at the rear with overhead rain shower.