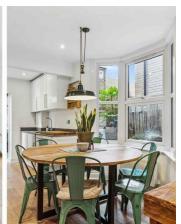

### **Property Details**

A five bedroom Victorian house packed full of character yet with contemporary twists making it truly unique. The double reception oozes charm, s grand retreat with dividing doors for when a cosier feel is desired, perfect for relaxing in front of the working fire. The stylish kitchen has a bay window offering the perfect dining nook. A low-maintenance walled retreat the wrap-around garden boasts attractive chevron decking with bordering planters. The loft conversion is executed with impeccable attention to detail with an opulent principal bedroom suite bathed in light with a sky lantern above the bed. This impressive suite has a shower set to one corner next to a free-standing bath tub below yet more skylights, a true home-spa experience. Also on this floor is the fifth bedroom, currently a home office this versatile spot has leafy views through a feature glass wall, with sky lantern above. On the first floor are three further bedrooms. One spanning the entire width of the property and boasting multiple windows and feature fireplace. The further two bedrooms are nestled at the rear with overhead rain shower.