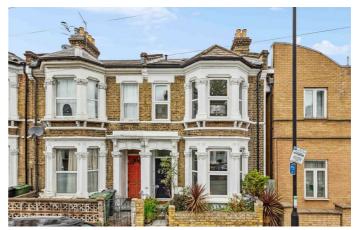

### **Property Details**

A five bedroom Victorian house packed full of character yet with contemporary twists making it truly unique. The double reception oozes charm, s grand retreat with dividing doors for when a cosier feel is desired, perfect for relaxing in front of the working fire. The stylish kitchen has a bay window offering the perfect dining nook. A low-maintenance walled retreat the wrap-around garden boasts attractive chevron decking with bordering planters. The loft conversion is executed with impeccable attention to detail with an opulent principal bedroom suite bathed in light with a sky lantern above the bed. This impressive suite has a shower set to one corner next to a free-standing bath tub below yet more skylights, a true home-spa experience. Also on this floor is the fifth bedroom, currently a home office this versatile spot has leafy views through a feature glass wall, with sky lantern above. On the first floor are three further bedrooms. One spanning the entire width of the property and boasting multiple windows and feature fireplace. The further two bedrooms are nestled at the rear with overhead rain shower.