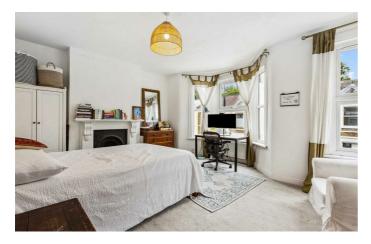

### **Property Details**

A five bedroom Victorian house packed full of character yet with contemporary twists making it truly unique. The double reception oozes charm, s grand retreat with dividing doors for when a cosier feel is desired, perfect for relaxing in front of the working fire. The stylish kitchen has a bay window offering the perfect dining nook. A low-maintenance walled retreat the wrap-around garden boasts attractive chevron decking with bordering planters. The loft conversion is executed with impeccable attention to detail with an opulent principal bedroom suite bathed in light with a sky lantern above the bed. This impressive suite has a shower set to one corner next to a free-standing bath tub below yet more skylights, a true home-spa experience. Also on this floor is the fifth bedroom, currently a home office this versatile spot has leafy views through a feature glass wall, with sky lantern above. On the first floor are three further bedrooms. One spanning the entire width of the property and boasting multiple windows and feature fireplace. The further two bedrooms are nestled at the rear with overhead rain shower.