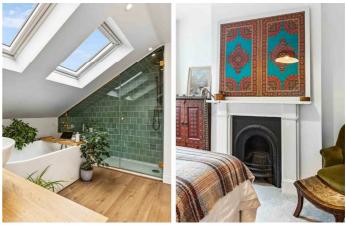

### **Property Details**

A five bedroom Victorian house packed full of character yet with contemporary twists making it truly unique. The double reception oozes charm, s grand retreat with dividing doors for when a cosier feel is desired, perfect for relaxing in front of the working fire. The stylish kitchen has a bay window offering the perfect dining nook. A low-maintenance walled retreat the wrap-around garden boasts attractive chevron decking with bordering planters. The loft conversion is executed with impeccable attention to detail with an opulent principal bedroom suite bathed in light with a sky lantern above the bed. This impressive suite has a shower set to one corner next to a free-standing bath tub below yet more skylights, a true home-spa experience. Also on this floor is the fifth bedroom, currently a home office this versatile spot has leafy views through a feature glass wall, with sky lantern above. On the first floor are three further bedrooms. One spanning the entire width of the property and boasting multiple windows and feature fireplace. The further two bedrooms are nestled at the rear with overhead rain shower.