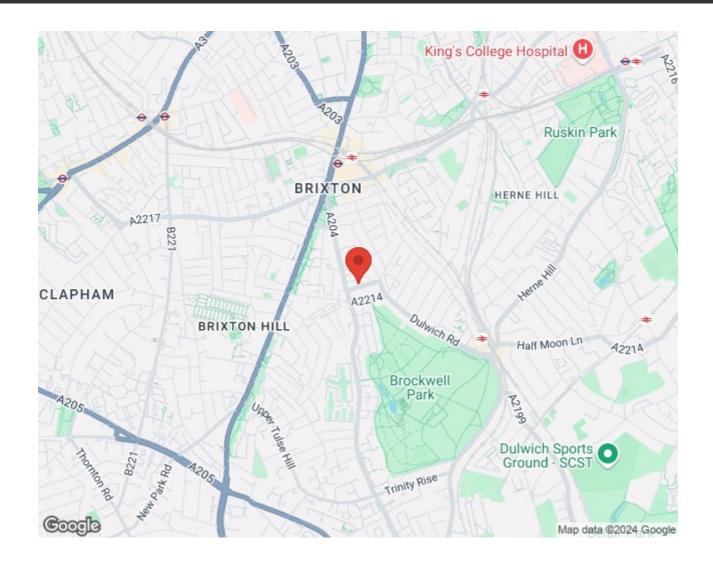

#### **Features**

- Five bedrooms
- Two bathrooms
- Low-maintenance garden
- Victorian house
- Impressively unique loft conversion
- Character including working fire
- Brockwell Park the next street over
- Central Brixton and Herne Hill both a ten-minute stroll
- Supermarket, restaurants and cafes on the doorstep
- Chain-free and freehold