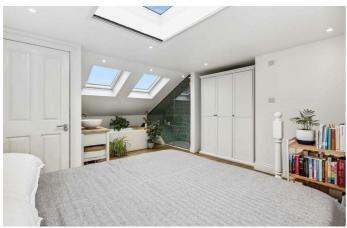

### **Property Details**

A five bedroom Victorian house packed full of character yet with contemporary twists making it truly unique. The double reception oozes charm, s grand retreat with dividing doors for when a cosier feel is desired, perfect for relaxing in front of the working fire. The stylish kitchen has a bay window offering the perfect dining nook. A low-maintenance walled retreat the wrap-around garden boasts attractive chevron decking with bordering planters. The loft conversion is executed with impeccable attention to detail with an opulent principal bedroom suite bathed in light with a sky lantern above the bed. This impressive suite has a shower set to one corner next to a free-standing bath tub below yet more skylights, a true home-spa experience. Also on this floor is the fifth bedroom, currently a home office this versatile spot has leafy views through a feature glass wall, with sky lantern above. On the first floor are three further bedrooms. One spanning the entire width of the property and boasting multiple windows and feature fireplace. The further two bedrooms are nestled at the rear with overhead rain shower.