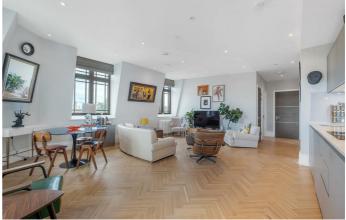

# **Property Details**

An impressive one double bedroom penthouse apartment boasting dual-aspect, uninterrupted views of the London city skyline and surrounding area. This attractive, secure home boasts an appealing entertaining space, with high ceilings and parquet flooring, plus the sleekest of modern kitchens complete with integrated appliances and plenty of storage options. The living area is vast with ample room to relax, host and space for a large dining table. This apartment was specifically picked by the current owner because it is one of the few properties in the building with dual-aspect windows that flood the apartment with natural light and offer amazing panoramic views from the reception and bedroom. The property benefits from being nestled on the top floor with no neighbours above and this part of the building was newly constructed, so the entire 4th floor was a brand new addition with superior ceiling height, fantastic insulation, and doubled glazed windows throughout, ideal for energy efficiency. The bedroom is appealing and cosy, with a fantastic built-in wardrobe and there is further storage within the entrance hall. In keeping with the rest of the flat, the family-sized bathroom is high-quality and inviting.

#### **Features**

- One double bedroom
- Panoramic city views
- Stunning Art-Deco style modern build
- Peacefully nestled on the top floor
- Almost 650 square feet of internal space
- High-end finishes and tasteful design throughout
- Lift and bike storage
- Central Brixton, moments from the Tube station and Brixton Village
- A short stroll to Brockwell Park