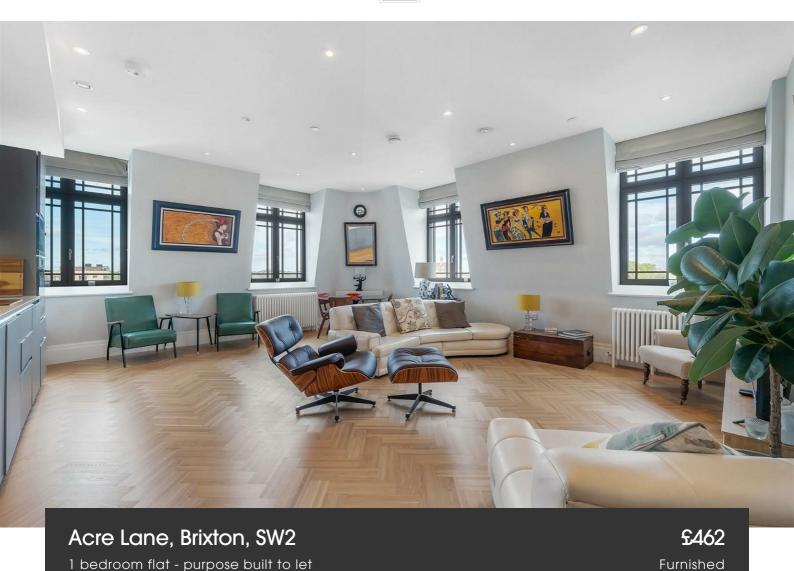

# **Property Details**

An impressive one double bedroom penthouse apartment boasting dual-aspect, uninterrupted views of the London city skyline and surrounding area. This attractive, secure home boasts an appealing entertaining space, with high ceilings and parquet flooring, plus the sleekest of modern kitchens complete with integrated appliances and plenty of storage options. The living area is vast with ample room to relax, host and space for a large dining table. This apartment was specifically picked by the current owner because it is one of the few properties in the building with dual-aspect windows that flood the apartment with natural light and offer amazing panoramic views from the reception and bedroom. The property benefits from being nestled on the top floor with no neighbours above and this part of the building was newly constructed, so the entire 4th floor was a brand new addition with superior ceiling height, fantastic insulation, and doubled glazed windows throughout, ideal for energy efficiency. The bedroom is appealing and cosy, with a fantastic built-in wardrobe and there is further storage within the entrance hall. In keeping with the rest of the flat, the family-sized bathroom is high-quality and inviting.

#### **Features**

- One double bedroom
- Panoramic city views
- Stunning Art-Deco style modern build
- Peacefully nestled on the top floor
- Almost 650 square feet of internal space
- High-end finishes and tasteful design throughout
- Lift and bike storage
- Central Brixton, moments from the Tube station and Brixton Village
- A short stroll to Brockwell Park

### Acre Lane, Brixton, SW2