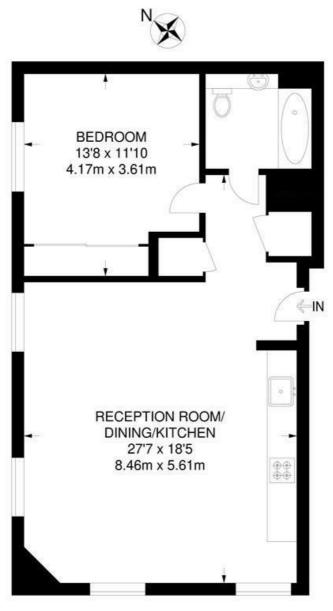

## Ivor House, SW9 1 Bedroom Flat

APPROXIMATE TOTAL INTERNAL AREA: 646 SQ FT / 60 SQ M

FOURTH FLOOR

While we try our very best, floor plans are produced as a guide only and we take no responsibility for the precise accuracy with which any property is represented.