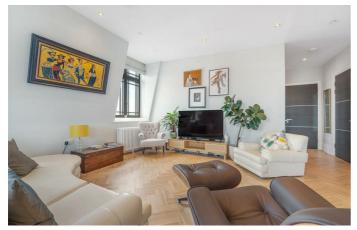

# **Property Details**

An impressive one double bedroom penthouse apartment boasting dual-aspect, uninterrupted views of the London city skyline and surrounding area. This attractive, secure home boasts an appealing entertaining space, with high ceilings and parquet flooring, plus the sleekest of modern kitchens complete with integrated appliances and plenty of storage options. The living area is vast with ample room to relax, host and space for a large dining table. This apartment was specifically picked by the current owner because it is one of the few properties in the building with dual-aspect windows that flood the apartment with natural light and offer amazing panoramic views from the reception and bedroom. The property benefits from being nestled on the top floor with no neighbours above and this part of the building was newly constructed, so the entire 4th floor was a brand new addition with superior ceiling height, fantastic insulation, and doubled glazed windows throughout, ideal for energy efficiency. The bedroom is appealing and cosy, with a fantastic built-in wardrobe and there is further storage within the entrance hall. In keeping with the rest of the flat, the family-sized bathroom is high-quality and inviting.

#### **Features**

- One double bedroom
- Panoramic city views
- Stunning Art-Deco style modern build
- Peacefully nestled on the top floor
- Almost 650 square feet of internal space
- High-end finishes and tasteful design throughout
- Lift and bike storage
- Central Brixton, moments from the Tube station and Brixton Village
- A short stroll to Brockwell Park