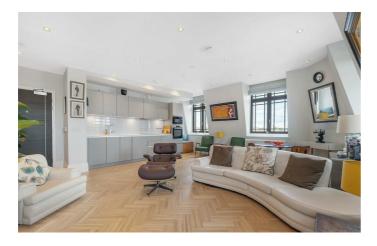

# **Property Details**

An impressive one double bedroom penthouse apartment boasting dual-aspect, uninterrupted views of the London city skyline and surrounding area. This attractive, secure home boasts an appealing entertaining space, with high ceilings and parquet flooring, plus the sleekest of modern kitchens complete with integrated appliances and plenty of storage options. The living area is vast with ample room to relax, host and space for a large dining table. This apartment was specifically picked by the current owner because it is one of the few properties in the building with dual-aspect windows that flood the apartment with natural light and offer amazing panoramic views from the reception and bedroom. The property benefits from being nestled on the top floor with no neighbours above and this part of the building was newly constructed, so the entire 4th floor was a brand new addition with superior ceiling height, fantastic insulation, and doubled glazed windows throughout, ideal for energy efficiency. The bedroom is appealing and cosy, with a fantastic built-in wardrobe and there is further storage within the entrance hall. In keeping with the rest of the flat, the family-sized bathroom is high-quality and inviting.

#### **Features**

- One double bedroom
- Panoramic city views
- Stunning Art-Deco style modern build
- Peacefully nestled on the top floor
- Almost 650 square feet of internal space
- High-end finishes and tasteful design throughout
- Lift and bike storage
- Central Brixton, moments from the Tube station and Brixton Village
- A short stroll to Brockwell Park