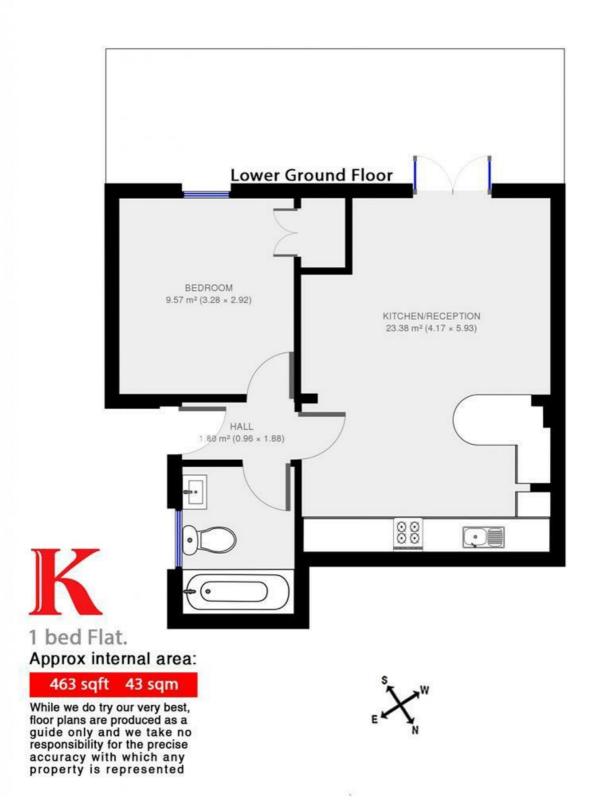

### **Property Details**

We are proud to offer this charming ground floor period conversion in a prime location on a quiet residential street in Clapham. The open plan kitchen and reception is full of character, with plenty of storage and floor to ceiling windows opening out onto the private courtyard garden. The bedroom is cosy and inviting with built in wardrobes making the most of the space. Across the hall is the bathroom which is a clean and modern white suite. Jeffreys Road is only a short walk from Stockwell Station making this the perfect property for those looking for easy access into the city,

#### Features

- One double bedroom
- Family bathroom
- Open plan reception and kitchen area
- Private garden
- Characterful features

Council tax band EPC rating C (69)