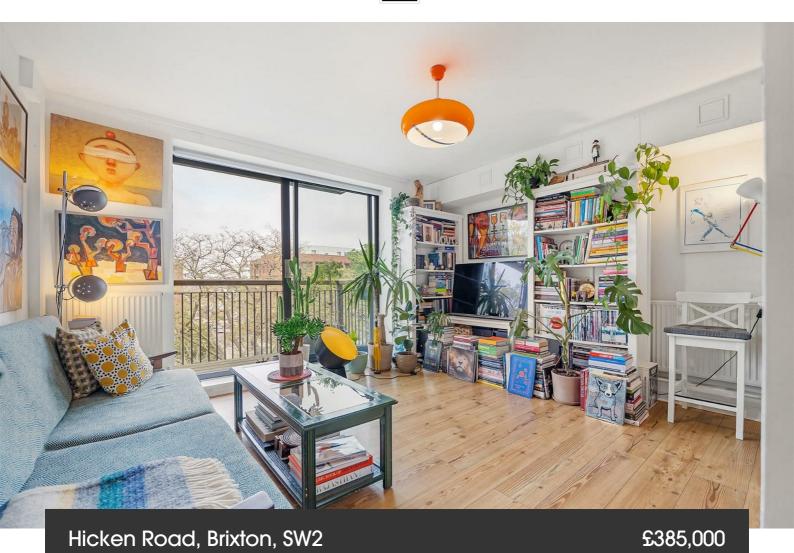

**Property Details** 

1 bedroom flat - purpose built for sale

A bright home with a double bedroom and large roof terrace within a modern development. The open-plan reception boasts floor to ceiling windows, bathing the space with light yet still allowing privacy due to the elevated, set-back position. This heart of the home has generous proportions in which to lounge, dine and cook. The contemporary kitchen wraps around ergonomically, offering ample storage. This sociable space flows out to the South-West facing private terrace, a sizeable spot ready to be enjoyed the moment the weather permits. Enjoy all year greenery with views across Rush Common, on into the evening with sunset skies. Also boasting access to the terrace, the bedroom is sizeable with large windows, glazed to modern standards for additional peace and quiet. The bathroom is modern with a bathtub plus overhead shower. Storage is provided within a cupboard in the entrance. The apartment benefits from high energy efficiency reducing bills, and the development enjoys secure shared bike storage and a lift. Residents off-street permit parking is also available for a nominal annual fee.

## **Features**

- One double bedroom
- South-West facing private terrace

Leasehold

- Secure modern build
- Overlooking Rush Common
- Bright and private
- Lift and bike storage
- Brockwell Park and Lido close by
- Central Brixton a seven-minute walk
- Herne Hill a ten-minute stroll
- Victoria Line, Overground and Thameslink trains