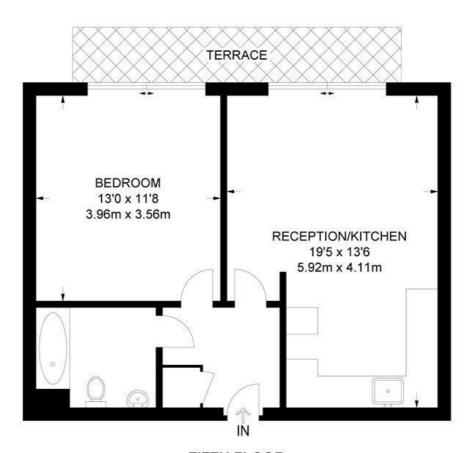

## Hicken Road, SW2 1 Bedroom House

APPROXIMATE GROSS INTERNAL AREA: 502 SQ FT / 46.6 SQ M

FIFTH FLOOR

While we try our very best, floor plans are produced as a guide only and we take no responsibility for the precise accuracy with which any property is represented.