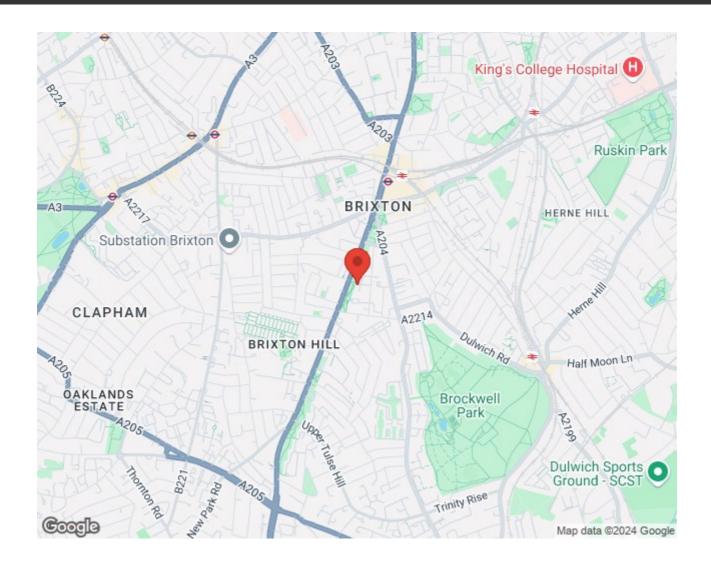

## **Features**

- One double bedroom
- South-West facing private terrace

Leasehold

- Secure modern build
- Overlooking Rush Common
- Bright and private
- Lift and bike storage
- Brockwell Park and Lido close by
- Central Brixton a seven-minute walk
- Herne Hill a ten-minute stroll
- Victoria Line, Overground and Thameslink trains

## Keating Estates

Hicken Road, Brixton, SW2

## Hicken Road, Brixton, SW2