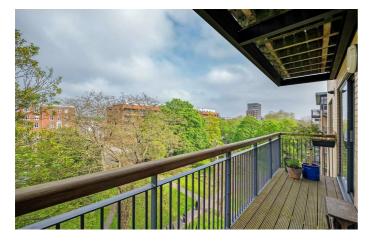

**Property Details** 

1 bedroom flat - purpose built for sale

A bright home with a double bedroom and large roof terrace within a modern development. The open-plan reception boasts floor to ceiling windows, bathing the space with light yet still allowing privacy due to the elevated, set-back position. This heart of the home has generous proportions in which to lounge, dine and cook. The contemporary kitchen wraps around ergonomically, offering ample storage. This sociable space flows out to the South-West facing private terrace, a sizeable spot ready to be enjoyed the moment the weather permits. Enjoy all year greenery with views across Rush Common, on into the evening with sunset skies. Also boasting access to the terrace, the bedroom is sizeable with large windows, glazed to modern standards for additional peace and quiet. The bathroom is modern with a bathtub plus overhead shower. Storage is provided within a cupboard in the entrance. The apartment benefits from high energy efficiency reducing bills, and the development enjoys secure shared bike storage and a lift. Residents off-street permit parking is also available for a nominal annual fee.

## **Features**

- One double bedroom
- South-West facing private terrace

Leasehold

- Secure modern build
- Overlooking Rush Common
- Bright and private
- Lift and bike storage
- Brockwell Park and Lido close by
- Central Brixton a seven-minute walk
- Herne Hill a ten-minute stroll
- Victoria Line, Overground and Thameslink trains