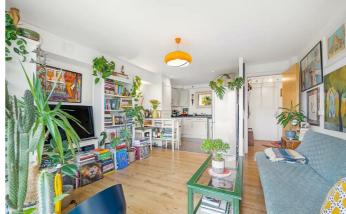

**Property Details** 

1 bedroom flat - purpose built for sale

A bright home with a double bedroom and large roof terrace within a modern development. The open-plan reception boasts floor to ceiling windows, bathing the space with light yet still allowing privacy due to the elevated, set-back position. This heart of the home has generous proportions in which to lounge, dine and cook. The contemporary kitchen wraps around ergonomically, offering ample storage. This sociable space flows out to the South-West facing private terrace, a sizeable spot ready to be enjoyed the moment the weather permits. Enjoy all year greenery with views across Rush Common, on into the evening with sunset skies. Also boasting access to the terrace, the bedroom is sizeable with large windows, glazed to modern standards for additional peace and quiet. The bathroom is modern with a bathtub plus overhead shower. Storage is provided within a cupboard in the entrance. The apartment benefits from high energy efficiency reducing bills, and the development enjoys secure shared bike storage and a lift. Residents off-street permit parking is also available for a nominal annual fee.