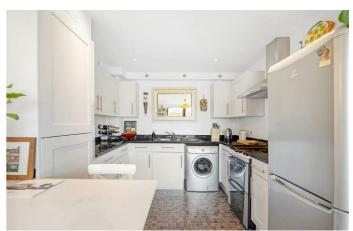

**Property Details** 

1 bedroom flat - purpose built for sale

A bright home with a double bedroom and large roof terrace within a modern development. The open-plan reception boasts floor to ceiling windows, bathing the space with light yet still allowing privacy due to the elevated, set-back position. This heart of the home has generous proportions in which to lounge, dine and cook. The contemporary kitchen wraps around ergonomically, offering ample storage. This sociable space flows out to the South-West facing private terrace, a sizeable spot ready to be enjoyed the moment the weather permits. Enjoy all year greenery with views across Rush Common, on into the evening with sunset skies. Also boasting access to the terrace, the bedroom is sizeable with large windows, glazed to modern standards for additional peace and quiet. The bathroom is modern with a bathtub plus overhead shower. Storage is provided within a cupboard in the entrance. The apartment benefits from high energy efficiency reducing bills, and the development enjoys secure shared bike storage and a lift. Residents off-street permit parking is also available for a nominal annual fee.