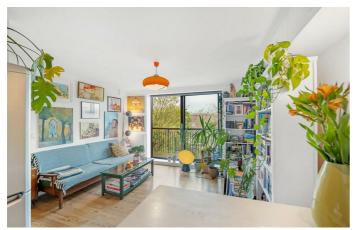

**Property Details** 

1 bedroom flat - purpose built for sale

A bright home with a double bedroom and large roof terrace within a modern development. The open-plan reception boasts floor to ceiling windows, bathing the space with light yet still allowing privacy due to the elevated, set-back position. This heart of the home has generous proportions in which to lounge, dine and cook. The contemporary kitchen wraps around ergonomically, offering ample storage. This sociable space flows out to the South-West facing private terrace, a sizeable spot ready to be enjoyed the moment the weather permits. Enjoy all year greenery with views across Rush Common, on into the evening with sunset skies. Also boasting access to the terrace, the bedroom is sizeable with large windows, glazed to modern standards for additional peace and quiet. The bathroom is modern with a bathtub plus overhead shower. Storage is provided within a cupboard in the entrance. The apartment benefits from high energy efficiency reducing bills, and the development enjoys secure shared bike storage and a lift. Residents off-street permit parking is also available for a nominal annual fee.