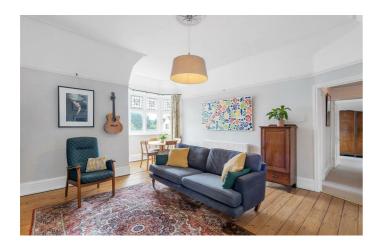

## **Property Details**

An incredibly charming two bedroom apartment with a large shared garden in a historically listed period building set back from the tree-lined Palace Road. Packed full of character, this attractive home feels instantly liveable, bright and private. A large communal entrance hall is grand and characterful. The apartment itself is just as impressive, an expansive reception has an original fireplace, stained glass door and a pretty bay providing an ideal dining area. The separate integrated kitchen has been renovated with shaker cabinetry down both sides, topped with wooden worktops for a country feel enhanced by a large window with leafy views. Both bedrooms are peacefully set to the rear with high corniced ceilings, particularly spacious the principal has a window box terrace, ideal for plants. The large renovated bathroom has a separate shower and bathtub set below further stained glass, with underfloor heating. The cherry on the cake is the large and well-maintained front garden with ample space for children to play or to catch up with a friendly neighbour with whom this spot is shared. Ready to move into, the majority of this stunning home has been recently re-painted.