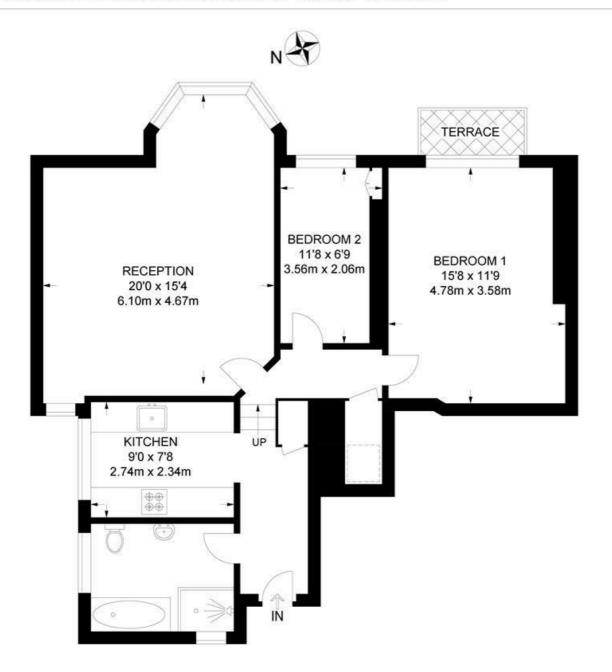

## Palace Road, SW2 2 Bedroom Flat

APPROXIMATE GROSS INTERNAL AREA: 808 SQ FT / 75 SQ M

**FIRST FLOOR** 

While we try our very best, floor plans are produced as a guide only and we take no responsibility for the precise accuracy with which any property is represented.