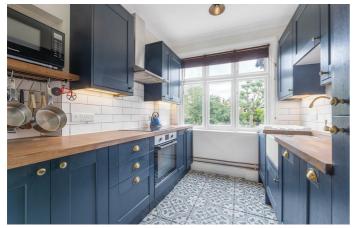

## **Property Details**

An incredibly charming two bedroom apartment with a large shared garden in a historically listed period building set back from the tree-lined Palace Road. Packed full of character, this attractive home feels instantly liveable, bright and private. A large communal entrance hall is grand and characterful. The apartment itself is just as impressive, an expansive reception has an original fireplace, stained glass door and a pretty bay providing an ideal dining area. The separate integrated kitchen has been renovated with shaker cabinetry down both sides, topped with wooden worktops for a country feel enhanced by a large window with leafy views. Both bedrooms are peacefully set to the rear with high corniced ceilings, particularly spacious the principal has a window box terrace, ideal for plants. The large renovated bathroom has a separate shower and bathtub set below further stained glass, with underfloor heating. The cherry on the cake is the large and well-maintained front garden with ample space for children to play or to catch up with a friendly neighbour with whom this spot is shared. Ready to move into, the majority of this stunning home has been recently re-painted.