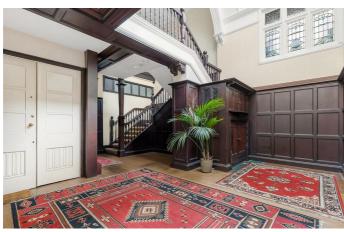

## **Property Details**

An incredibly charming two bedroom apartment with a large shared garden in a historically listed period building set back from the tree-lined Palace Road. Packed full of character, this attractive home feels instantly liveable, bright and private. A large communal entrance hall is grand and characterful. The apartment itself is just as impressive, an expansive reception has an original fireplace, stained glass door and a pretty bay providing an ideal dining area. The separate integrated kitchen has been renovated with shaker cabinetry down both sides, topped with wooden worktops for a country feel enhanced by a large window with leafy views. Both bedrooms are peacefully set to the rear with high corniced ceilings, particularly spacious the principal has a window box terrace, ideal for plants. The large renovated bathroom has a separate shower and bathtub set below further stained glass, with underfloor heating. The cherry on the cake is the large and well-maintained front garden with ample space for children to play or to catch up with a friendly neighbour with whom this spot is shared. Ready to move into, the majority of this stunning home has been recently re-painted.