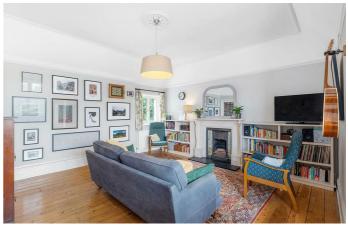

## **Property Details**

An incredibly charming two bedroom apartment with a large shared garden in a historically listed period building set back from the tree-lined Palace Road. Packed full of character, this attractive home feels instantly liveable, bright and private. A large communal entrance hall is grand and characterful. The apartment itself is just as impressive, an expansive reception has an original fireplace, stained glass door and a pretty bay providing an ideal dining area. The separate integrated kitchen has been renovated with shaker cabinetry down both sides, topped with wooden worktops for a country feel enhanced by a large window with leafy views. Both bedrooms are peacefully set to the rear with high corniced ceilings, particularly spacious the principal has a window box terrace, ideal for plants. The large renovated bathroom has a separate shower and bathtub set below further stained glass, with underfloor heating. The cherry on the cake is the large and well-maintained front garden with ample space for children to play or to catch up with a friendly neighbour with whom this spot is shared. Ready to move into, the majority of this stunning home has been recently re-painted.