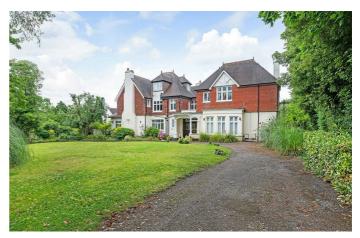

## **Property Details**

An incredibly charming two bedroom apartment with a large shared garden in a historically listed period building set back from the tree-lined Palace Road. Packed full of character, this attractive home feels instantly liveable, bright and private. A large communal entrance hall is grand and characterful. The apartment itself is just as impressive, an expansive reception has an original fireplace, stained glass door and a pretty bay providing an ideal dining area. The separate integrated kitchen has been renovated with shaker cabinetry down both sides, topped with wooden worktops for a country feel enhanced by a large window with leafy views. Both bedrooms are peacefully set to the rear with high corniced ceilings, particularly spacious the principal has a window box terrace, ideal for plants. The large renovated bathroom has a separate shower and bathtub set below further stained glass, with underfloor heating. The cherry on the cake is the large and well-maintained front garden with ample space for children to play or to catch up with a friendly neighbour with whom this spot is shared. Ready to move into, the majority of this stunning home has been recently re-painted.

# Keating Estates

Palace Road, Brixton, SW2

### Palace Road, Brixton, SW2