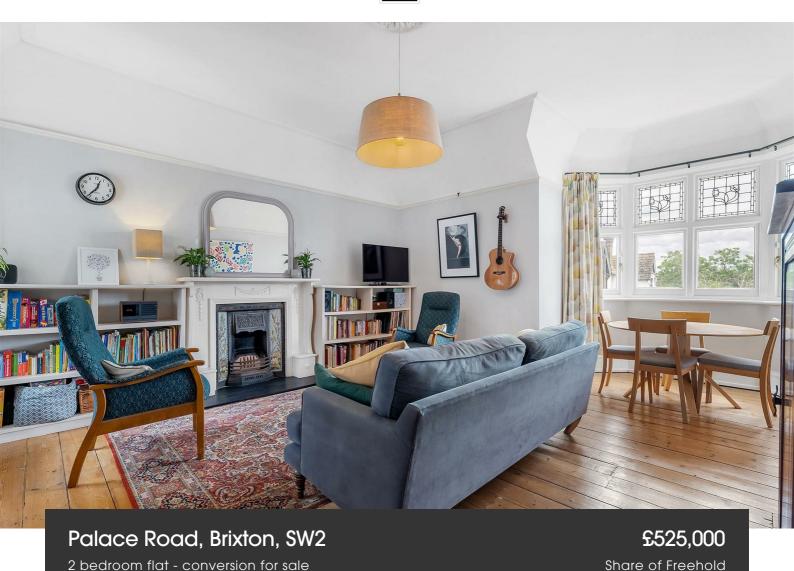

## **Property Details**

An incredibly charming two bedroom apartment with a large shared garden in a historically listed period building set back from the tree-lined Palace Road. Packed full of character, this attractive home feels instantly liveable, bright and private. A large communal entrance hall is grand and characterful. The apartment itself is just as impressive, an expansive reception has an original fireplace, stained glass door and a pretty bay providing an ideal dining area. The separate integrated kitchen has been renovated with shaker cabinetry down both sides, topped with wooden worktops for a country feel enhanced by a large window with leafy views. Both bedrooms are peacefully set to the rear with high corniced ceilings, particularly spacious the principal has a window box terrace, ideal for plants. The large renovated bathroom has a separate shower and bathtub set below further stained glass, with underfloor heating. The cherry on the cake is the large and well-maintained front garden with ample space for children to play or to catch up with a friendly neighbour with whom this spot is shared. Ready to move into, the majority of this stunning home has been recently re-painted.

### Palace Road, Brixton, SW2