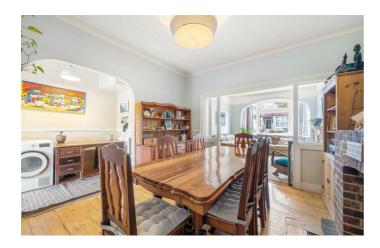

**Property Details** 

4 bedroom house for sale

A stunning four bedroom Edwardian house on a desirable road, blending period elegance with contemporary comfort. The double reception oozes charm flooded in light from a bay window framed by an archway. High ceilings, original floorboards, feature fireplaces and glass partition enhance the airy ambience. A second archway leads through to the kitchen which wraps around for plentiful storage and worktops. French doors lead to the fantastic garden. South-West facing this sunny retreat has a bespoke BBQ station, raised patio, lush lawn, vegetable patch and handy shed. Two of the bedrooms on the first floor are sizeable doubles with wooden floors and fitted wardrobes. Currently a nursery, a further versatile bedroom has the potential to repurpose to suit needs. The generous fourth bedroom is peacefully atop the house with large skylight boasting sunset views. The stylish family bathroom has a bathtub plus overhead shower, storage and feature lighting. This wonderful property has the added benefits of a storage nook off the upper bedroom, under-stair storage, plus a practical front porch and spacious hallway.