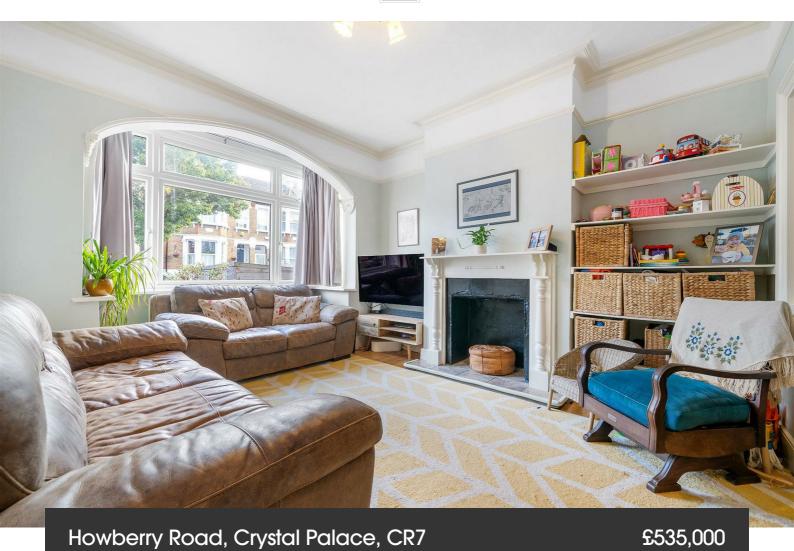

**Property Details** 

4 bedroom house for sale

A stunning four bedroom Edwardian house on a desirable road, blending period elegance with contemporary comfort. The double reception oozes charm flooded in light from a bay window framed by an archway. High ceilings, original floorboards, feature fireplaces and glass partition enhance the airy ambience. A second archway leads through to the kitchen which wraps around for plentiful storage and worktops. French doors lead to the fantastic garden. South-West facing this sunny retreat has a bespoke BBQ station, raised patio, lush lawn, vegetable patch and handy shed. Two of the bedrooms on the first floor are sizeable doubles with wooden floors and fitted wardrobes. Currently a nursery, a further versatile bedroom has the potential to repurpose to suit needs. The generous fourth bedroom is peacefully atop the house with large skylight boasting sunset views. The stylish family bathroom has a bathtub plus overhead shower, storage and feature lighting. This wonderful property has the added benefits of a storage nook off the upper bedroom, under-stair storage, plus a practical front porch and spacious hallway.

### **Features**

- Four bedrooms
- South-West facing garden
- Edwardian house
- Beautifully presented throughout

Freehold

- Characterful features
- Local amenities on the doorstep
- Crystal Palace and Thornton Heath within walking distance
- Ofsted Outstanding School a fourminute walk
- Excellent transport options
- Freehold

## Howberry Road, Crystal Palace, CR7