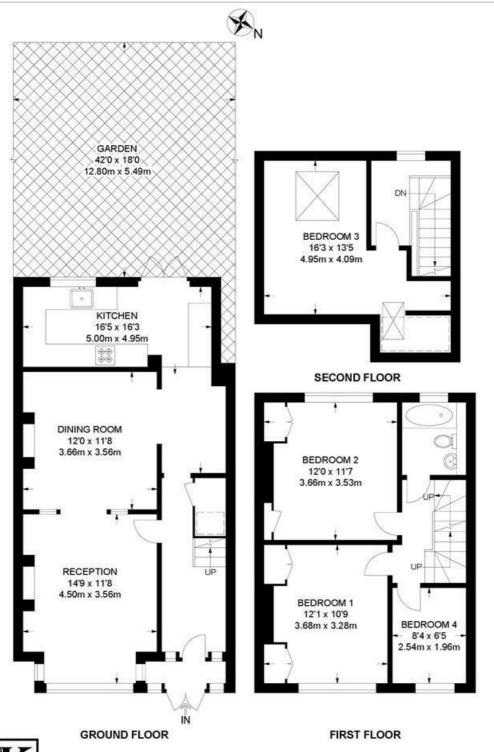

### Howberry Road, CR7 4 Bedroom House

APPROXIMATE GROSS INTERNAL AREA: 1265 SQ FT / 117.5 SQ M

While we try our very best, floor plans are produced as a guide only and we take no responsibility for the precise accuracy with which any property is represented.