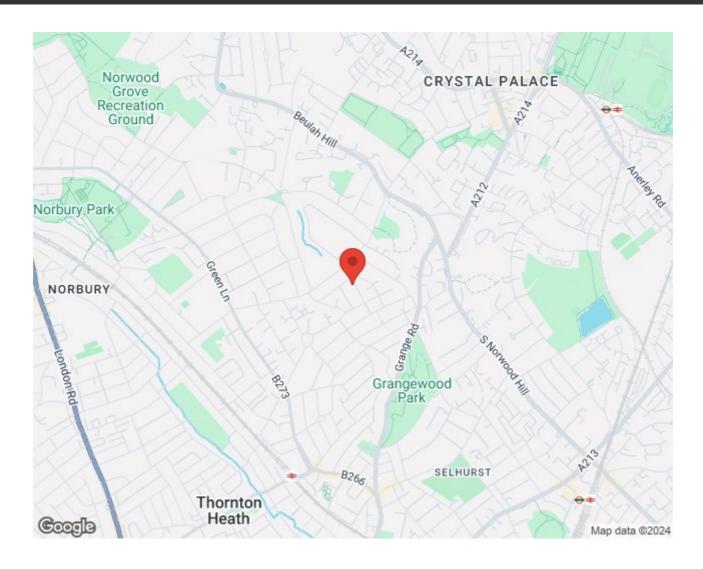

### **Features**

- Four bedrooms
- South-West facing garden
- Edwardian house
- Beautifully presented throughout

Freehold

- Characterful features
- Local amenities on the doorstep
- Crystal Palace and Thornton Heath within walking distance
- Ofsted Outstanding School a fourminute walk
- Excellent transport options
- Freehold

## Howberry Road, Crystal Palace, CR7

# Howberry Road, Crystal Palace, CR7