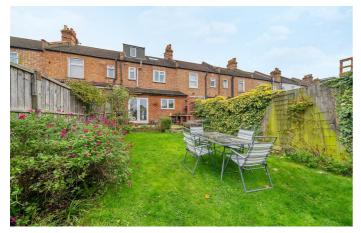

**Property Details** 

4 bedroom house for sale

A stunning four bedroom Edwardian house on a desirable road, blending period elegance with contemporary comfort. The double reception oozes charm flooded in light from a bay window framed by an archway. High ceilings, original floorboards, feature fireplaces and glass partition enhance the airy ambience. A second archway leads through to the kitchen which wraps around for plentiful storage and worktops. French doors lead to the fantastic garden. South-West facing this sunny retreat has a bespoke BBQ station, raised patio, lush lawn, vegetable patch and handy shed. Two of the bedrooms on the first floor are sizeable doubles with wooden floors and fitted wardrobes. Currently a nursery, a further versatile bedroom has the potential to repurpose to suit needs. The generous fourth bedroom is peacefully atop the house with large skylight boasting sunset views. The stylish family bathroom has a bathtub plus overhead shower, storage and feature lighting. This wonderful property has the added benefits of a storage nook off the upper bedroom, under-stair storage, plus a practical front porch and spacious hallway.

### **Features**

- Four bedrooms
- South-West facing garden
- Edwardian house
- Beautifully presented throughout

Freehold

- Characterful features
- Local amenities on the doorstep
- Crystal Palace and Thornton Heath within walking distance
- Ofsted Outstanding School a fourminute walk
- Excellent transport options
- Freehold