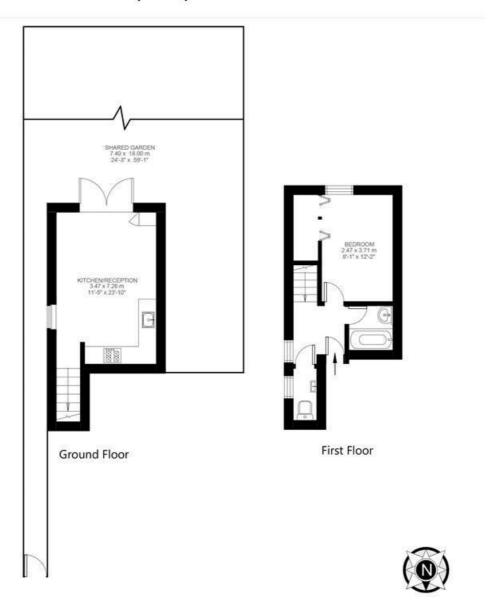

## St. Saviour's Road, Brixton, SW2

St Saviours Road, Brixton, SW2

1 Bedroom Flat

Approximate internal area: 485 sqft 45 sqm

While we do try our very best, floor plans are produced as a guide only and we take no responsibility for the precise accuracy with which any property is represented