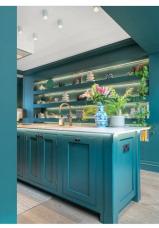

## **Property Details**

An exceptional two bedroom, two bathroom, split-level Victorian flat, with a tiered garden. Set on a desirable, leafy cul-de-sac with a park entrance. The apartment underwent extensive, no-expenses spared refurbishment, completed in 2022. A sprawling open-plan sweeps through the raised ground floor, the reception adorned by a grand bay window and functioning fire. The bespoke kitchen has handmade oak cabinetry with natural quartzite stone worktops plus feature lighting and top-of-therange appliances. A bespoke utility keeps the laundry neatly tucked away. Dine under a skylight with elevated views over the landscaped garden. Sliding doors transition to the glass terrace onto the tiered garden, designed to maximise sun exposure throughout the day. Backing onto Brockwell Park, the garden has additional privacy with a low-maintenance, evergreen finish. Downstairs, the principal bedroom has its own patio, plus copious wardrobes and an en-suite with free-standing bath and walkin rain shower. The second double bedroom has a pretty bay, fitted wardrobes and an en-suite shower room. The bedrooms are separated for privacy whilst an additional WC completes the home.