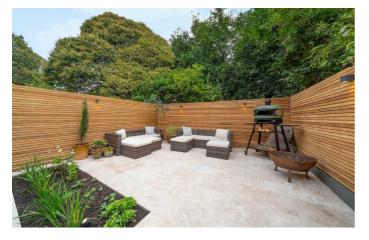

## **Property Details**

An exceptional two bedroom, two bathroom, split-level Victorian flat, with a tiered garden. Set on a desirable, leafy cul-de-sac with a park entrance. The apartment underwent extensive, no-expenses spared refurbishment, completed in 2022. A sprawling open-plan sweeps through the raised ground floor, the reception adorned by a grand bay window and functioning fire. The bespoke kitchen has handmade oak cabinetry with natural quartzite stone worktops plus feature lighting and top-of-therange appliances. A bespoke utility keeps the laundry neatly tucked away. Dine under a skylight with elevated views over the landscaped garden. Sliding doors transition to the glass terrace onto the tiered garden, designed to maximise sun exposure throughout the day. Backing onto Brockwell Park, the garden has additional privacy with a low-maintenance, evergreen finish. Downstairs, the principal bedroom has its own patio, plus copious wardrobes and an en-suite with free-standing bath and walkin rain shower. The second double bedroom has a pretty bay, fitted wardrobes and an en-suite shower room. The bedrooms are separated for privacy whilst an additional WC completes the home.

## **Features**

- Two double bedrooms
- Two bathrooms plus WC
- Private garden and terrace, backing onto Brockwell Park

£900,000

Leasehold

- Victorian conversion
- Over 1,000 square feet split over two floors
- Working fireplace
- Local amenities on the doorstep
- Central Brixton a ten-minute walk
- Herne Hill a ten-minute stroll
- Victoria Line, Overground and Thameslink