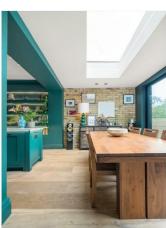

## **Property Details**

An exceptional two bedroom, two bathroom, split-level Victorian flat, with a tiered garden. Set on a desirable, leafy cul-de-sac with a park entrance. The apartment underwent extensive, no-expenses spared refurbishment, completed in 2022. A sprawling open-plan sweeps through the raised ground floor, the reception adorned by a grand bay window and functioning fire. The bespoke kitchen has handmade oak cabinetry with natural quartzite stone worktops plus feature lighting and top-of-therange appliances. A bespoke utility keeps the laundry neatly tucked away. Dine under a skylight with elevated views over the landscaped garden. Sliding doors transition to the glass terrace onto the tiered garden, designed to maximise sun exposure throughout the day. Backing onto Brockwell Park, the garden has additional privacy with a low-maintenance, evergreen finish. Downstairs, the principal bedroom has its own patio, plus copious wardrobes and an en-suite with free-standing bath and walkin rain shower. The second double bedroom has a pretty bay, fitted wardrobes and an en-suite shower room. The bedrooms are separated for privacy whilst an additional WC completes the home.