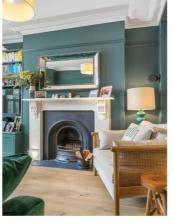

## **Property Details**

An exceptional two bedroom, two bathroom, split-level Victorian flat, with a tiered garden. Set on a desirable, leafy cul-de-sac with a park entrance. The apartment underwent extensive, no-expenses spared refurbishment, completed in 2022. A sprawling open-plan sweeps through the raised ground floor, the reception adorned by a grand bay window and functioning fire. The bespoke kitchen has handmade oak cabinetry with natural quartzite stone worktops plus feature lighting and top-of-therange appliances. A bespoke utility keeps the laundry neatly tucked away. Dine under a skylight with elevated views over the landscaped garden. Sliding doors transition to the glass terrace onto the tiered garden, designed to maximise sun exposure throughout the day. Backing onto Brockwell Park, the garden has additional privacy with a low-maintenance, evergreen finish. Downstairs, the principal bedroom has its own patio, plus copious wardrobes and an en-suite with free-standing bath and walkin rain shower. The second double bedroom has a pretty bay, fitted wardrobes and an en-suite shower room. The bedrooms are separated for privacy whilst an additional WC completes the home.