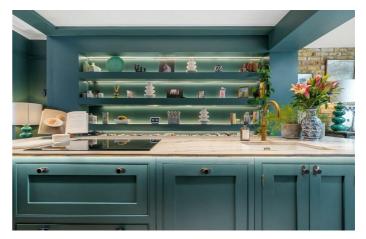

## **Property Details**

An exceptional two bedroom, two bathroom, split-level Victorian flat, with a tiered garden. Set on a desirable, leafy cul-de-sac with a park entrance. The apartment underwent extensive, no-expenses spared refurbishment, completed in 2022. A sprawling open-plan sweeps through the raised ground floor, the reception adorned by a grand bay window and functioning fire. The bespoke kitchen has handmade oak cabinetry with natural quartzite stone worktops plus feature lighting and top-of-therange appliances. A bespoke utility keeps the laundry neatly tucked away. Dine under a skylight with elevated views over the landscaped garden. Sliding doors transition to the glass terrace onto the tiered garden, designed to maximise sun exposure throughout the day. Backing onto Brockwell Park, the garden has additional privacy with a low-maintenance, evergreen finish. Downstairs, the principal bedroom has its own patio, plus copious wardrobes and an en-suite with free-standing bath and walkin rain shower. The second double bedroom has a pretty bay, fitted wardrobes and an en-suite shower room. The bedrooms are separated for privacy whilst an additional WC completes the home.