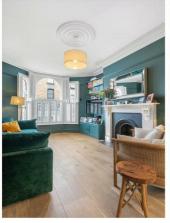

## **Property Details**

An exceptional two bedroom, two bathroom, split-level Victorian flat, with a tiered garden. Set on a desirable, leafy cul-de-sac with a park entrance. The apartment underwent extensive, no-expenses spared refurbishment, completed in 2022. A sprawling open-plan sweeps through the raised ground floor, the reception adorned by a grand bay window and functioning fire. The bespoke kitchen has handmade oak cabinetry with natural quartzite stone worktops plus feature lighting and top-of-therange appliances. A bespoke utility keeps the laundry neatly tucked away. Dine under a skylight with elevated views over the landscaped garden. Sliding doors transition to the glass terrace onto the tiered garden, designed to maximise sun exposure throughout the day. Backing onto Brockwell Park, the garden has additional privacy with a low-maintenance, evergreen finish. Downstairs, the principal bedroom has its own patio, plus copious wardrobes and an en-suite with free-standing bath and walkin rain shower. The second double bedroom has a pretty bay, fitted wardrobes and an en-suite shower room. The bedrooms are separated for privacy whilst an additional WC completes the home.