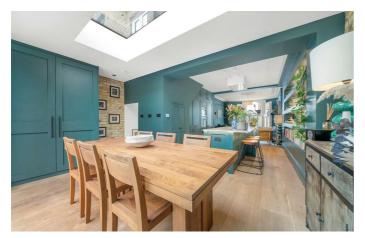

## **Property Details**

An exceptional two bedroom, two bathroom, split-level Victorian flat, with a tiered garden. Set on a desirable, leafy cul-de-sac with a park entrance. The apartment underwent extensive, no-expenses spared refurbishment, completed in 2022. A sprawling open-plan sweeps through the raised ground floor, the reception adorned by a grand bay window and functioning fire. The bespoke kitchen has handmade oak cabinetry with natural quartzite stone worktops plus feature lighting and top-of-therange appliances. A bespoke utility keeps the laundry neatly tucked away. Dine under a skylight with elevated views over the landscaped garden. Sliding doors transition to the glass terrace onto the tiered garden, designed to maximise sun exposure throughout the day. Backing onto Brockwell Park, the garden has additional privacy with a low-maintenance, evergreen finish. Downstairs, the principal bedroom has its own patio, plus copious wardrobes and an en-suite with free-standing bath and walkin rain shower. The second double bedroom has a pretty bay, fitted wardrobes and an en-suite shower room. The bedrooms are separated for privacy whilst an additional WC completes the home.