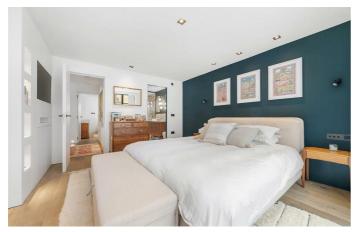

## **Property Details**

An exceptional two bedroom, two bathroom, split-level Victorian flat, with a tiered garden. Set on a desirable, leafy cul-de-sac with a park entrance. The apartment underwent extensive, no-expenses spared refurbishment, completed in 2022. A sprawling open-plan sweeps through the raised ground floor, the reception adorned by a grand bay window and functioning fire. The bespoke kitchen has handmade oak cabinetry with natural quartzite stone worktops plus feature lighting and top-of-therange appliances. A bespoke utility keeps the laundry neatly tucked away. Dine under a skylight with elevated views over the landscaped garden. Sliding doors transition to the glass terrace onto the tiered garden, designed to maximise sun exposure throughout the day. Backing onto Brockwell Park, the garden has additional privacy with a low-maintenance, evergreen finish. Downstairs, the principal bedroom has its own patio, plus copious wardrobes and an en-suite with free-standing bath and walkin rain shower. The second double bedroom has a pretty bay, fitted wardrobes and an en-suite shower room. The bedrooms are separated for privacy whilst an additional WC completes the home.