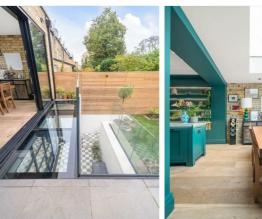

## **Property Details**

An exceptional two bedroom, two bathroom, split-level Victorian flat, with a tiered garden. Set on a desirable, leafy cul-de-sac with a park entrance. The apartment underwent extensive, no-expenses spared refurbishment, completed in 2022. A sprawling open-plan sweeps through the raised ground floor, the reception adorned by a grand bay window and functioning fire. The bespoke kitchen has handmade oak cabinetry with natural quartzite stone worktops plus feature lighting and top-of-therange appliances. A bespoke utility keeps the laundry neatly tucked away. Dine under a skylight with elevated views over the landscaped garden. Sliding doors transition to the glass terrace onto the tiered garden, designed to maximise sun exposure throughout the day. Backing onto Brockwell Park, the garden has additional privacy with a low-maintenance, evergreen finish. Downstairs, the principal bedroom has its own patio, plus copious wardrobes and an en-suite with free-standing bath and walkin rain shower. The second double bedroom has a pretty bay, fitted wardrobes and an en-suite shower room. The bedrooms are separated for privacy whilst an additional WC completes the home.