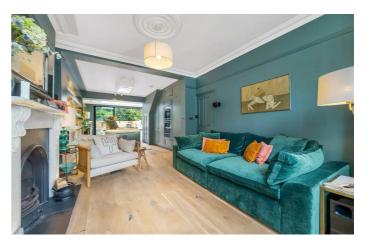

## **Property Details**

An exceptional two bedroom, two bathroom, split-level Victorian flat, with a tiered garden. Set on a desirable, leafy cul-de-sac with a park entrance. The apartment underwent extensive, no-expenses spared refurbishment, completed in 2022. A sprawling open-plan sweeps through the raised ground floor, the reception adorned by a grand bay window and functioning fire. The bespoke kitchen has handmade oak cabinetry with natural quartzite stone worktops plus feature lighting and top-of-therange appliances. A bespoke utility keeps the laundry neatly tucked away. Dine under a skylight with elevated views over the landscaped garden. Sliding doors transition to the glass terrace onto the tiered garden, designed to maximise sun exposure throughout the day. Backing onto Brockwell Park, the garden has additional privacy with a low-maintenance, evergreen finish. Downstairs, the principal bedroom has its own patio, plus copious wardrobes and an en-suite with free-standing bath and walkin rain shower. The second double bedroom has a pretty bay, fitted wardrobes and an en-suite shower room. The bedrooms are separated for privacy whilst an additional WC completes the home.