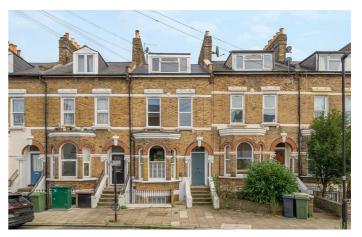

# Brailsford Road, Brixton, SW2

2 bedroom flat - conversion for sale

## **Property Details**

An exceptional two bedroom, two bathroom, split-level Victorian flat, with a tiered garden. Set on a desirable, leafy cul-de-sac with a park entrance. The apartment underwent extensive, no-expenses spared refurbishment, completed in 2022. A sprawling open-plan sweeps through the raised ground floor, the reception adorned by a grand bay window and functioning fire. The bespoke kitchen has handmade oak cabinetry with natural quartzite stone worktops plus feature lighting and top-of-therange appliances. A bespoke utility keeps the laundry neatly tucked away. Dine under a skylight with elevated views over the landscaped garden. Sliding doors transition to the glass terrace onto the tiered garden, designed to maximise sun exposure throughout the day. Backing onto Brockwell Park, the garden has additional privacy with a low-maintenance, evergreen finish. Downstairs, the principal bedroom has its own patio, plus copious wardrobes and an en-suite with free-standing bath and walkin rain shower. The second double bedroom has a pretty bay, fitted wardrobes and an en-suite shower room. The bedrooms are separated for privacy whilst an additional WC completes the home.