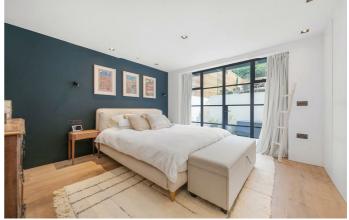

## **Property Details**

An exceptional two bedroom, two bathroom, split-level Victorian flat, with a tiered garden. Set on a desirable, leafy cul-de-sac with a park entrance. The apartment underwent extensive, no-expenses spared refurbishment, completed in 2022. A sprawling open-plan sweeps through the raised ground floor, the reception adorned by a grand bay window and functioning fire. The bespoke kitchen has handmade oak cabinetry with natural quartzite stone worktops plus feature lighting and top-of-therange appliances. A bespoke utility keeps the laundry neatly tucked away. Dine under a skylight with elevated views over the landscaped garden. Sliding doors transition to the glass terrace onto the tiered garden, designed to maximise sun exposure throughout the day. Backing onto Brockwell Park, the garden has additional privacy with a low-maintenance, evergreen finish. Downstairs, the principal bedroom has its own patio, plus copious wardrobes and an en-suite with free-standing bath and walkin rain shower. The second double bedroom has a pretty bay, fitted wardrobes and an en-suite shower room. The bedrooms are separated for privacy whilst an additional WC completes the home.