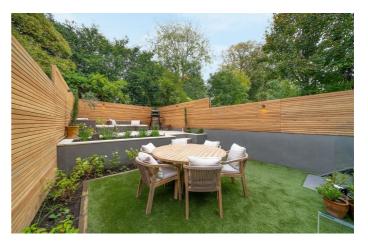

## **Property Details**

An exceptional two bedroom, two bathroom, split-level Victorian flat, with a tiered garden. Set on a desirable, leafy cul-de-sac with a park entrance. The apartment underwent extensive, no-expenses spared refurbishment, completed in 2022. A sprawling open-plan sweeps through the raised ground floor, the reception adorned by a grand bay window and functioning fire. The bespoke kitchen has handmade oak cabinetry with natural quartzite stone worktops plus feature lighting and top-of-therange appliances. A bespoke utility keeps the laundry neatly tucked away. Dine under a skylight with elevated views over the landscaped garden. Sliding doors transition to the glass terrace onto the tiered garden, designed to maximise sun exposure throughout the day. Backing onto Brockwell Park, the garden has additional privacy with a low-maintenance, evergreen finish. Downstairs, the principal bedroom has its own patio, plus copious wardrobes and an en-suite with free-standing bath and walkin rain shower. The second double bedroom has a pretty bay, fitted wardrobes and an en-suite shower room. The bedrooms are separated for privacy whilst an additional WC completes the home.

## **Features**

- Two double bedrooms
- Two bathrooms plus WC
- Private garden and terrace, backing onto Brockwell Park

£900,000

Leasehold

- Victorian conversion
- Over 1,000 square feet split over two floors
- Working fireplace
- Local amenities on the doorstep
- Central Brixton a ten-minute walk
- Herne Hill a ten-minute stroll
- Victoria Line, Overground and Thameslink