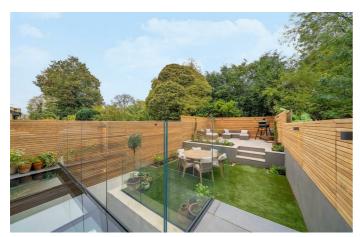

## **Property Details**

An exceptional two bedroom, two bathroom, split-level Victorian flat, with a tiered garden. Set on a desirable, leafy cul-de-sac with a park entrance. The apartment underwent extensive, no-expenses spared refurbishment, completed in 2022. A sprawling open-plan sweeps through the raised ground floor, the reception adorned by a grand bay window and functioning fire. The bespoke kitchen has handmade oak cabinetry with natural quartzite stone worktops plus feature lighting and top-of-therange appliances. A bespoke utility keeps the laundry neatly tucked away. Dine under a skylight with elevated views over the landscaped garden. Sliding doors transition to the glass terrace onto the tiered garden, designed to maximise sun exposure throughout the day. Backing onto Brockwell Park, the garden has additional privacy with a low-maintenance, evergreen finish. Downstairs, the principal bedroom has its own patio, plus copious wardrobes and an en-suite with free-standing bath and walkin rain shower. The second double bedroom has a pretty bay, fitted wardrobes and an en-suite shower room. The bedrooms are separated for privacy whilst an additional WC completes the home.

## **Features**

- Two double bedrooms
- Two bathrooms plus WC
- Private garden and terrace, backing onto Brockwell Park

£900,000

Leasehold

- Victorian conversion
- Over 1,000 square feet split over two floors
- Working fireplace
- Local amenities on the doorstep
- Central Brixton a ten-minute walk
- Herne Hill a ten-minute stroll
- Victoria Line, Overground and Thameslink