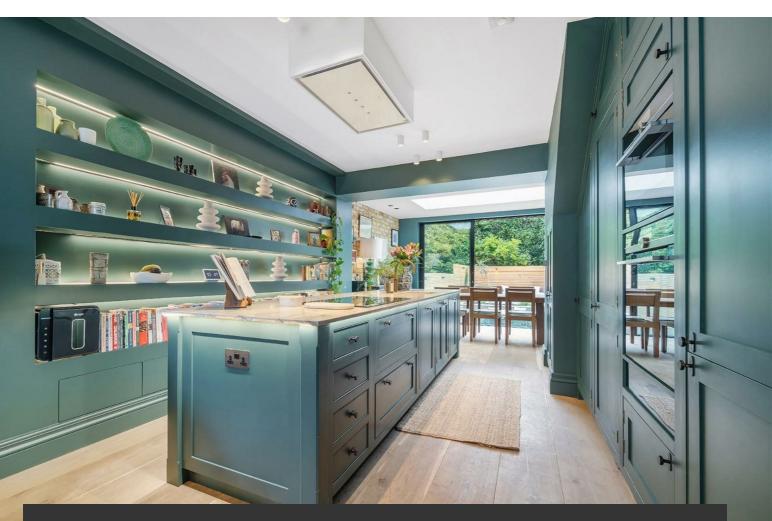

## **Property Details**

An exceptional two bedroom, two bathroom, split-level Victorian flat, with a tiered garden. Set on a desirable, leafy cul-de-sac with a park entrance. The apartment underwent extensive, no-expenses spared refurbishment, completed in 2022. A sprawling open-plan sweeps through the raised ground floor, the reception adorned by a grand bay window and functioning fire. The bespoke kitchen has handmade oak cabinetry with natural quartzite stone worktops plus feature lighting and top-of-therange appliances. A bespoke utility keeps the laundry neatly tucked away. Dine under a skylight with elevated views over the landscaped garden. Sliding doors transition to the glass terrace onto the tiered garden, designed to maximise sun exposure throughout the day. Backing onto Brockwell Park, the garden has additional privacy with a low-maintenance, evergreen finish. Downstairs, the principal bedroom has its own patio, plus copious wardrobes and an en-suite with free-standing bath and walkin rain shower. The second double bedroom has a pretty bay, fitted wardrobes and an en-suite shower room. The bedrooms are separated for privacy whilst an additional WC completes the home.