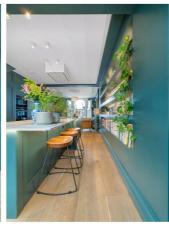

## **Property Details**

An exceptional two bedroom, two bathroom, split-level Victorian flat, with a tiered garden. Set on a desirable, leafy cul-de-sac with a park entrance. The apartment underwent extensive, no-expenses spared refurbishment, completed in 2022. A sprawling open-plan sweeps through the raised ground floor, the reception adorned by a grand bay window and functioning fire. The bespoke kitchen has handmade oak cabinetry with natural quartzite stone worktops plus feature lighting and top-of-therange appliances. A bespoke utility keeps the laundry neatly tucked away. Dine under a skylight with elevated views over the landscaped garden. Sliding doors transition to the glass terrace onto the tiered garden, designed to maximise sun exposure throughout the day. Backing onto Brockwell Park, the garden has additional privacy with a low-maintenance, evergreen finish. Downstairs, the principal bedroom has its own patio, plus copious wardrobes and an en-suite with free-standing bath and walkin rain shower. The second double bedroom has a pretty bay, fitted wardrobes and an en-suite shower room. The bedrooms are separated for privacy whilst an additional WC completes the home.