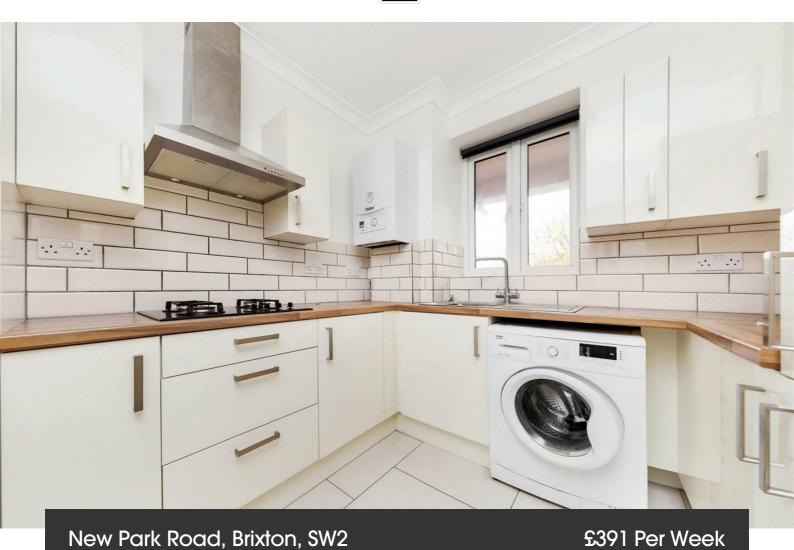

**Property Details** 

2 bedroom flat to let

A lovely two double bedroom flat located in Brixton. The flat comprises a spacious reception room and a separate kitchen as well as two good size double bedrooms and a sleek modern family size bathroom. As far as locations go, it's fantastic. The development is located on New Park Road - a road popular for its proximity to Brixton and the array of pubs, bars and restaurants including Pop Brixton, Prince of Wales and Market House. The flat is also a short walk from Brockwell Park, which many local residents champion as London's best green space, not only that but you also have access to the extensive bus network on Brixton Hill which is just a minute's walk with multiple buses flowing down the hill and into central London and beyond.

## Features

• Two double bedrooms

Furnished/unfurnished

- Sleek and modern bathroom
- Reception and separate kitchen
- Bright and airy throughout
- Close to brockwell park
- Access to multiple transport links