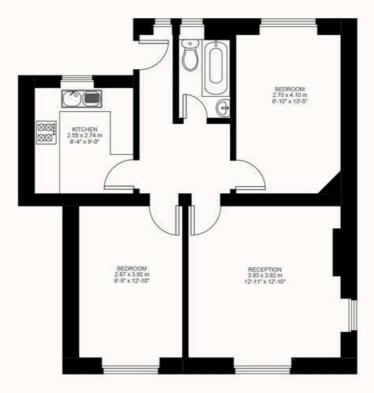

## Approx internal area: 628 sqft 58 sqm

While we do try our very best, floor plans are produced as a guide only and we take no responsibility for the precise accuracy with which any property is represented

Third Floor