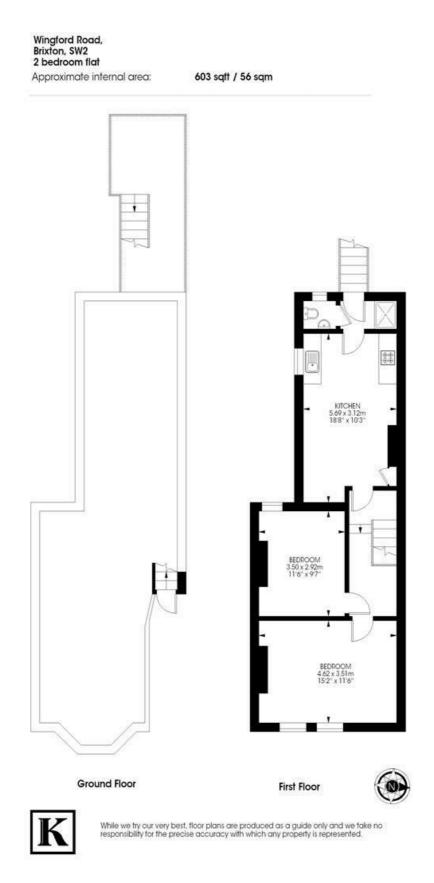

## **Property Details**

This top floor Victorian conversion offers flexibility in layout as either a one or two bedroom flat depending on your needs. As a one bedroom flat you will enjoy an open plan kitchen with dining space as well as a separate reception room to the front. As a two bedroom flat there are two spacious doubles and the open plan kitchen/diner reverts to a kitchen/reception. There is direct access to the shared garden at the rear of the flat.

### **Features**

- Shared Garden
- Quiet road
- Open plan kitchen
- One or Two bedroom arrangement

Council tax band C EPC rating D (58)