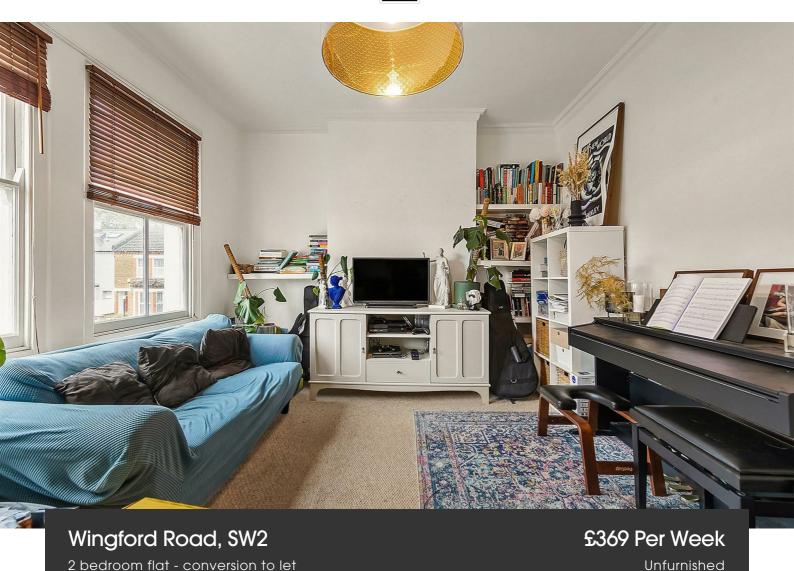

## **Property Details**

This top floor Victorian conversion offers flexibility in layout as either a one or two bedroom flat depending on your needs. As a one bedroom flat you will enjoy an open plan kitchen with dining space as well as a separate reception room to the front. As a two bedroom flat there are two spacious doubles and the open plan kitchen/diner reverts to a kitchen/reception. There is direct access to the shared garden at the rear of the flat.

### **Features**

- Shared Garden
- Quiet road
- Open plan kitchen
- One or Two bedroom arrangement

Council tax band C EPC rating D (58)