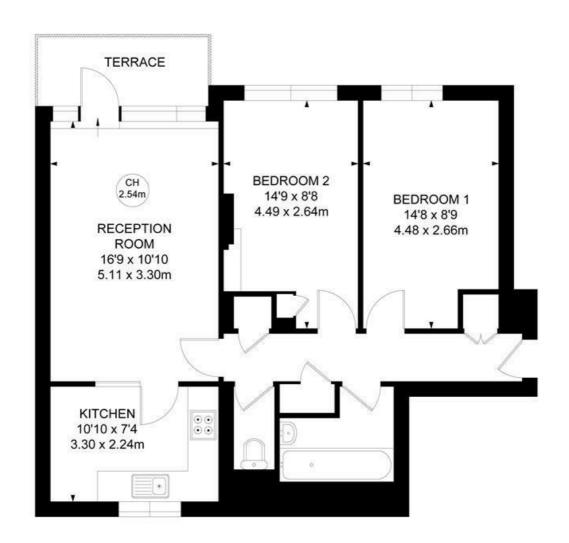

## Tresidder House, SW4 2 bedroom flat

APPROXIMATE GROSS INTERNAL AREA:

684 SQ FT / 63.52 SQ M

#### **FIRST FLOOR**

While we try our very best, floor plans are produced as a guide only and we take no responsibility for the precise accuracy with which any property is represented.