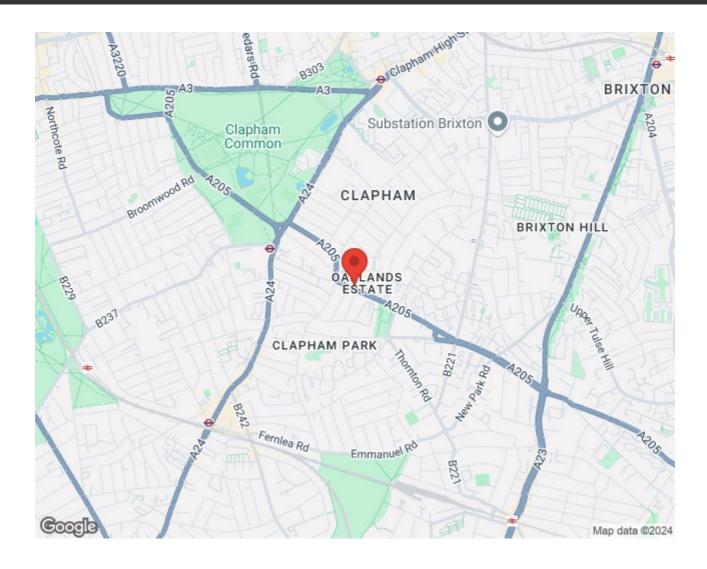

## **Property Details**

A wonderful two double bedroom flat located just a short walk from the amenities of Clapham. The flat comes complete with a spacious reception room that seamlessly flows out onto your own private balcony, a well equipped kitchen with plenty of work top space, contemporary bathroom and two generous size double bedroom. The property is conveniently located just off South Circular Road and close to multiple transport links. The property is a 12-minute walk from Clapham South station getting you to Victoria in under 25 minutes and London Bridge in 26 Minutes. The property is also just a short stroll to the popular Clapham Common where you can enjoy a summers day with friends and family.

### Poynders Road, SW4