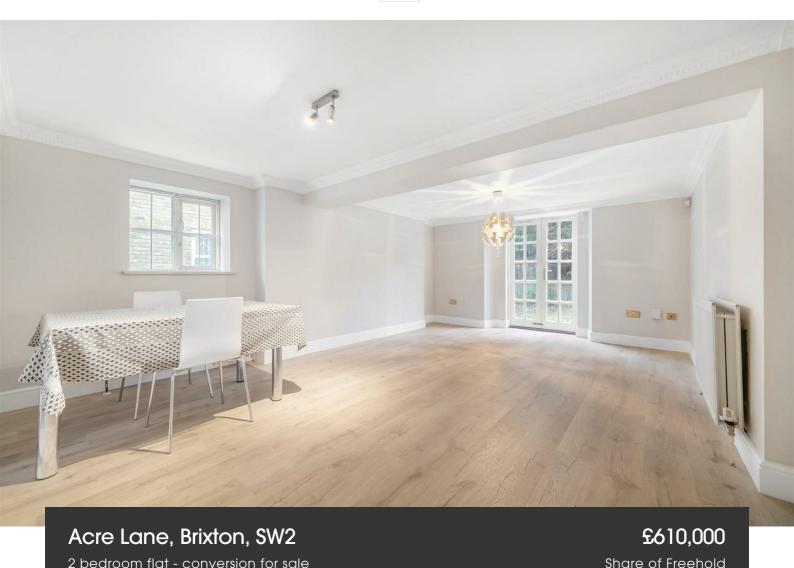

## **Property Details**

A fantastic two double bedroom, two bathroom maisonette with a large private garden, garage and off-street parking. Set back behind grassy lawns within a gated, Grade II Listed Victorian detached property, a short walk to the Victoria line and central Brixton. Spacious and homely from the moment you step through the private entrance, the flat has been recently refurbished. The expansive entrance hall is a welcoming delight, with plenty of storage under the stairs and in two further fitted cupboards. The reception has contemporary wooden floors, dual-aspect windows and space to lounge and dine. Adjacent, the kitchen wraps around to provide plentiful storage and worktops. Characterful French doors lead off the reception to the private garden, surrounded by trees and measuring in excess of twelve meters wide. A side garden gate leads to a garage and off-street, gated parking. The principal bedroom also boasts French doors to the garden, an extremely spacious bedroom with the luxuries of an en-suite and walk-in wardrobe. The second bedroom is also a comfortable double. The main bathroom is set in the centre of the home.

## Acre Lane, Brixton, SW2