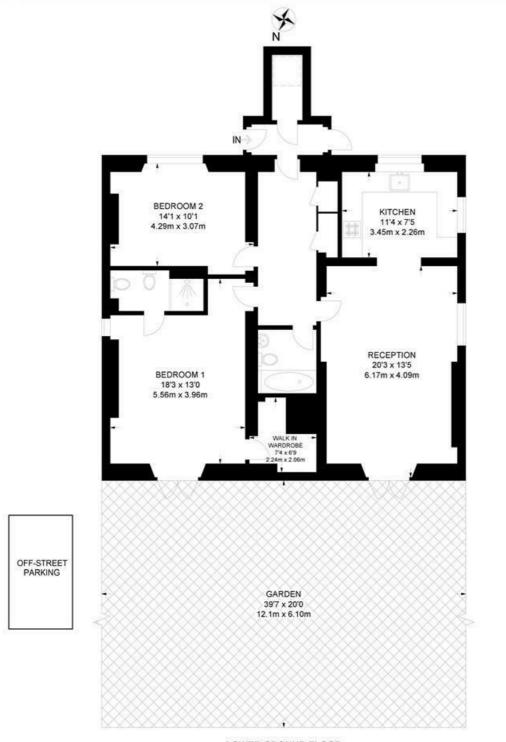

#### Acre Lane, SW2 2 Bedroom Flat

APPROXIMATE GROSS INTERNAL AREA: 1052 SQ FT / 97.7 SQ M

LOWER GROUND FLOOR

K

While we try our very best, floor plans are produced as a guide only and we take no responsibility for the precise accuracy with which any property is represented.