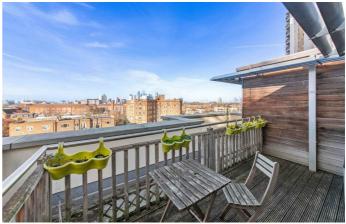

## **Property Details**

An appealing two double bedroom penthouse apartment with a private terrace and parking in a secure modern development in the Brixton, Stockwell, Clapham triangle. Set quietly on the top floor the home is bright and private. The open-plan reception has dual aspect windows and offers space to relax, cook and dine. The stylish kitchen boasts an abundance of worktop space and storage in a sociable L-shape creating room for a dining table. Steps from the comfortable lounge area lead to glass double doors to the private terrace. The low maintenance terrace has fantastic views across the Skyline, including Battersea Power Station and The Shard. Unwind in the summer sun or to sunsets and city lights. Both bedrooms are comfortable doubles, with fitted wardrobes. A neutral bathroom has a bathtub with rain shower. The entrance hall offers additional storage in three cupboards. Further benefits are an allocated underground parking space, lift and shared bike storage, plus good energy efficiency. Improvement works to the exterior of the building are underway and there is an EWS1 certificate. The property was purchased as Shared Ownership and will be staircased in with the sale so the new owner will be purchasing with full ownership.