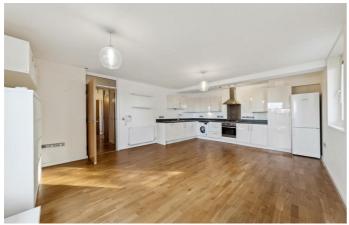

## **Property Details**

An appealing two double bedroom penthouse apartment with a private terrace and parking in a secure modern development in the Brixton, Stockwell, Clapham triangle. Set quietly on the top floor the home is bright and private. The open-plan reception has dual aspect windows and offers space to relax, cook and dine. The stylish kitchen boasts an abundance of worktop space and storage in a sociable L-shape creating room for a dining table. Steps from the comfortable lounge area lead to glass double doors to the private terrace. The low maintenance terrace has fantastic views across the Skyline, including Battersea Power Station and The Shard. Unwind in the summer sun or to sunsets and city lights. Both bedrooms are comfortable doubles, with fitted wardrobes. A neutral bathroom has a bathtub with rain shower. The entrance hall offers additional storage in three cupboards. Further benefits are an allocated underground parking space, lift and shared bike storage, plus good energy efficiency. Improvement works to the exterior of the building are underway and there is an EWS1 certificate. The property was purchased as Shared Ownership and will be staircased in with the sale so the new owner will be purchasing with full ownership.