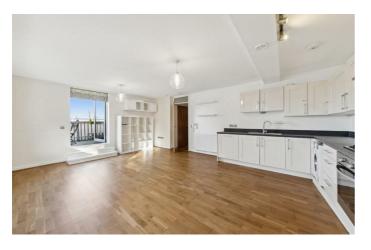

## **Property Details**

An appealing two double bedroom penthouse apartment with a private terrace and parking in a secure modern development in the Brixton, Stockwell, Clapham triangle. Set quietly on the top floor the home is bright and private. The open-plan reception has dual aspect windows and offers space to relax, cook and dine. The stylish kitchen boasts an abundance of worktop space and storage in a sociable L-shape creating room for a dining table. Steps from the comfortable lounge area lead to glass double doors to the private terrace. The low maintenance terrace has fantastic views across the Skyline, including Battersea Power Station and The Shard. Unwind in the summer sun or to sunsets and city lights. Both bedrooms are comfortable doubles, with fitted wardrobes. A neutral bathroom has a bathtub with rain shower. The entrance hall offers additional storage in three cupboards. Further benefits are an allocated underground parking space, lift and shared bike storage, plus good energy efficiency. Improvement works to the exterior of the building are underway and there is an EWS1 certificate. The property was purchased as Shared Ownership and will be staircased in with the sale so the new owner will be purchasing with full ownership.