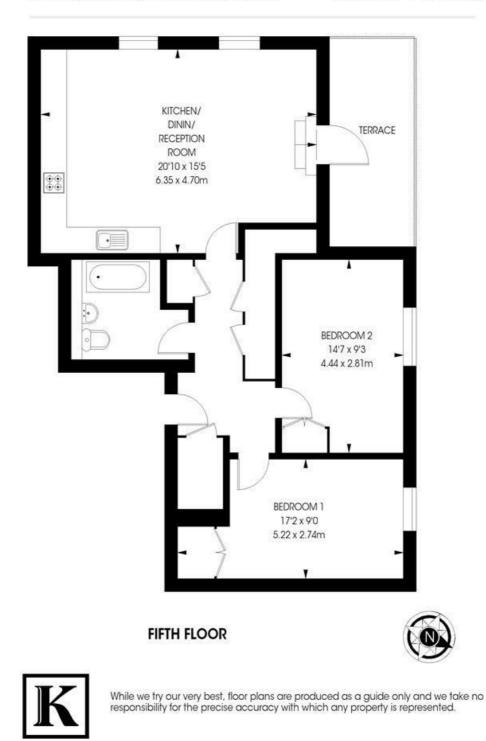

#### Truman House, Oak Square, SW9 2 bedroom flat

APPROXIMATE GROSS INTERNAL AREA :

802 SQ FT / 74.51 SQ M