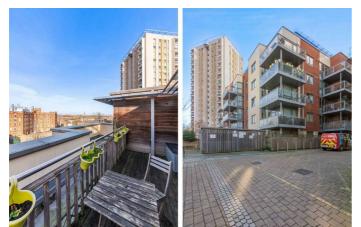

## **Property Details**

An appealing two double bedroom penthouse apartment with a private terrace and parking in a secure modern development in the Brixton, Stockwell, Clapham triangle. Set quietly on the top floor the home is bright and private. The open-plan reception has dual aspect windows and offers space to relax, cook and dine. The stylish kitchen boasts an abundance of worktop space and storage in a sociable L-shape creating room for a dining table. Steps from the comfortable lounge area lead to glass double doors to the private terrace. The low maintenance terrace has fantastic views across the Skyline, including Battersea Power Station and The Shard. Unwind in the summer sun or to sunsets and city lights. Both bedrooms are comfortable doubles, with fitted wardrobes. A neutral bathroom has a bathtub with rain shower. The entrance hall offers additional storage in three cupboards. Further benefits are an allocated underground parking space, lift and shared bike storage, plus good energy efficiency. Improvement works to the exterior of the building are underway and there is an EWS1 certificate. The property was purchased as Shared Ownership and will be staircased in with the sale so the new owner will be purchasing with full ownership.

## Features

- Two double bedrooms
- Private terrace with skyline views
- Penthouse apartment
- Secure modern development
- Allocated underground parking
- Secure bike storage
- Over 800 square feet
- Clapham, Brixton and Stockwell all within an eight-minute stroll
- Walking distance to Victoria and Northern lines
- Chain-free