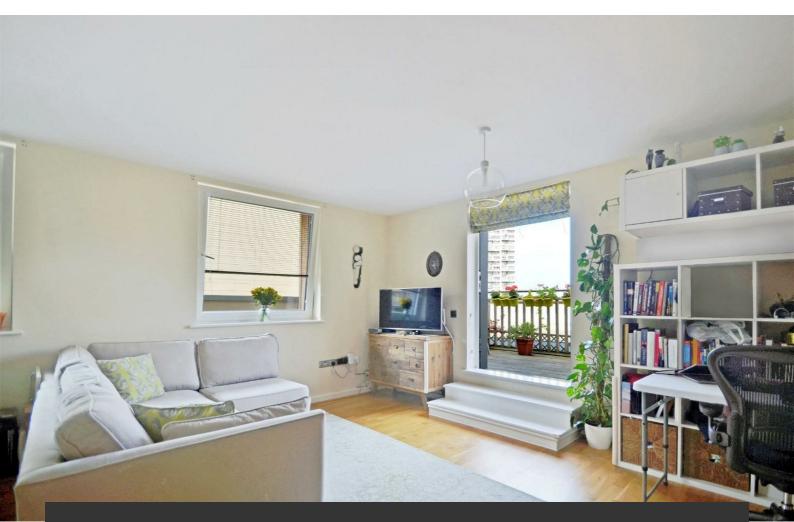

## **Property Details**

An appealing two double bedroom penthouse apartment with a private terrace and parking in a secure modern development in the Brixton, Stockwell, Clapham triangle. Set quietly on the top floor the home is bright and private. The open-plan reception has dual aspect windows and offers space to relax, cook and dine. The stylish kitchen boasts an abundance of worktop space and storage in a sociable L-shape creating room for a dining table. Steps from the comfortable lounge area lead to glass double doors to the private terrace. The low maintenance terrace has fantastic views across the Skyline, including Battersea Power Station and The Shard. Unwind in the summer sun or to sunsets and city lights. Both bedrooms are comfortable doubles, with fitted wardrobes. A neutral bathroom has a bathtub with rain shower. The entrance hall offers additional storage in three cupboards. Further benefits are an allocated underground parking space, lift and shared bike storage, plus good energy efficiency. Improvement works to the exterior of the building are underway and there is an EWS1 certificate. The property was purchased as Shared Ownership and will be staircased in with the sale so the new owner will be purchasing with full ownership.