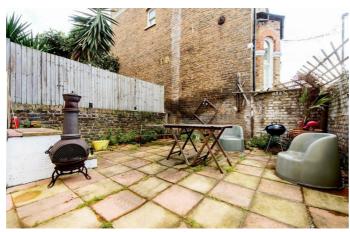

## **Property Details**

A spacious and versatile three double bedroom, two bathroom, split-level flat with a private garden and own front door, seconds from Brockwell Park. Split over the ground floors of an end-of-terrace Victorian house. The reception and separate kitchen overlook the first tier of the garden. The comfortable reception has downlighting and space to dine. Set to two tiers, the garden is accessible from the reception and conservatory above. Currently paved for ease of maintenance, this walled retreat is perfect for BBQs or relaxing in the sun. A side gate is ideal for bikes or prams. All three bedrooms are generous doubles. The principal has characterful features and an en-suite. Adjacent, another bedrooms enjoys garden views, with a door into a sun-room conservatory with steps out to the garden. Downstairs, the third bedroom also has pretty bay with front garden views. The main bathroom is equipped with a bathtub with overhead shower. With so many well-proportioned rooms there is the potential to re-configure should you wish. A flexible space with tonnes of potential to suit many needs.

#### **Features**

- Three double bedrooms
- Two bathrooms
- Private tiered garden
- End-of-terrace Victorian maisonette
- Almost 1,000 square feet split over two floors
- Private entrance
- Moments to Brockwell Park
- Amenities and transport links of Herne Hill and Brixton
- Local eateries and supermarket on the doorstep
- Chain-free. Share of freehold