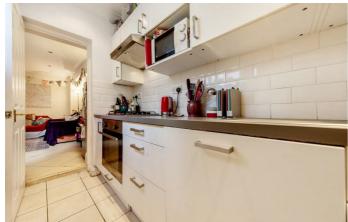

## **Property Details**

A spacious and versatile three double bedroom, two bathroom, split-level flat with a private garden and own front door, seconds from Brockwell Park. Split over the ground floors of an end-of-terrace Victorian house. The reception and separate kitchen overlook the first tier of the garden. The comfortable reception has downlighting and space to dine. Set to two tiers, the garden is accessible from the reception and conservatory above. Currently paved for ease of maintenance, this walled retreat is perfect for BBQs or relaxing in the sun. A side gate is ideal for bikes or prams. All three bedrooms are generous doubles. The principal has characterful features and an en-suite. Adjacent, another bedrooms enjoys garden views, with a door into a sun-room conservatory with steps out to the garden. Downstairs, the third bedroom also has pretty bay with front garden views. The main bathroom is equipped with a bathtub with overhead shower. With so many well-proportioned rooms there is the potential to re-configure should you wish. A flexible space with tonnes of potential to suit many needs.