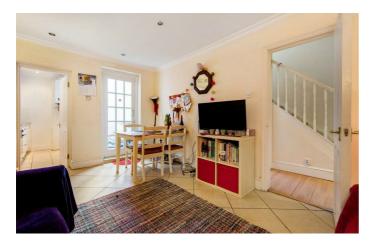

## **Property Details**

A spacious and versatile three double bedroom, two bathroom, split-level flat with a private garden and own front door, seconds from Brockwell Park. Split over the ground floors of an end-of-terrace Victorian house. The reception and separate kitchen overlook the first tier of the garden. The comfortable reception has downlighting and space to dine. Set to two tiers, the garden is accessible from the reception and conservatory above. Currently paved for ease of maintenance, this walled retreat is perfect for BBQs or relaxing in the sun. A side gate is ideal for bikes or prams. All three bedrooms are generous doubles. The principal has characterful features and an en-suite. Adjacent, another bedrooms enjoys garden views, with a door into a sun-room conservatory with steps out to the garden. Downstairs, the third bedroom also has pretty bay with front garden views. The main bathroom is equipped with a bathtub with overhead shower. With so many well-proportioned rooms there is the potential to re-configure should you wish. A flexible space with tonnes of potential to suit many needs.