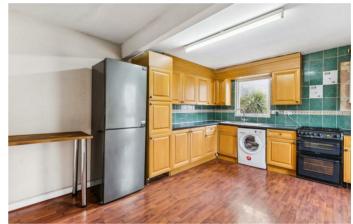

## **Features**

- Four double bedrooms
- Private South-facing garden
- Over 2,170 square feet

very generous double bedrooms and a further room, still a genuine double that could easily be repurposed to suit the needs of the purchaser. The eat-in kitchen offers significant storage options and surface space, plus dimensions that could accommodate a large dining table. The reception is adjacent, offering the opportunity to combine the two (subject to the necessary permissions) and create a larger open-plan living space if desired. The flat benefits from a recently refurbished family bathroom and a separate WC on the floor below. An easily accessed loft room provides ample storage. Chain-free. Brand new boiler.