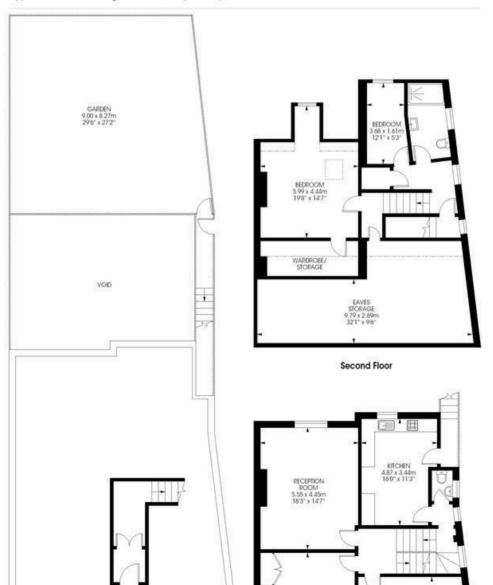

## Haycroft Road, Brixton, SW2

Haycroft Road, Brixton, SW2 4 bedroom flat

Approximate internal area: (Including Eaves Storage)
Approximate Eaves Storage area: 388 sqft / 36 sqm

2174 sqft / 202 sqm

While we try our very best, floor plans are produced as a guide only and we take no responsibility for the precise accuracy with which any property is represented.