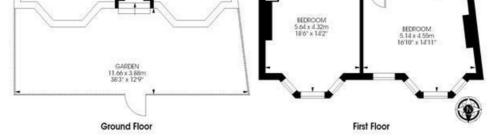

## Haycroft Road, Brixton, SW2

Haycroft Road, Brixton, SW2 4 bedroom flat

Approximate internal area: (Including Eaves Storage)
Approximate Eaves Storage area: 388 sqft / 36 sqm

2174 sqft / 202 sqm

While we try our very best, floor plans are produced as a guide only and we take no responsibility for the precise accuracy with which any property is represented.