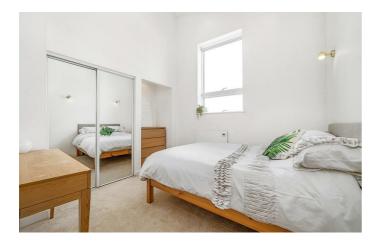

# **Property Details**

This beautifully spacious apartment is split over two floors and offers nearly 850 square feet of internal living space with ample built-in storage. The heart of this home is the stunning reception and mezzanine-level eat-in kitchen diner, separated by a characterful spiral staircase. Double-height, South-West facing floor-to-ceiling windows are highly impactful and flood the kitchen and reception with natural light, a fantastic entertaining space with plenty of room to cook and dine in style, complete with a contemporary kitchen and plenty of room for a large dining table. The reception area is spacious yet cosy with room for a study area tucked away conveniently beneath the mezzanine level, ideal for anyone who works from home. Glass doors allow for an abundance of natural light and provide access to a fantastic private South-West facing balcony. The two bedrooms are both genuine doubles with fitted wardrobes and fantastic vaulted ceilings. Further benefits include another c. fifty square foot of additional storage space on top of the already generous built in storage, a video entry system and secure communal bike storage.