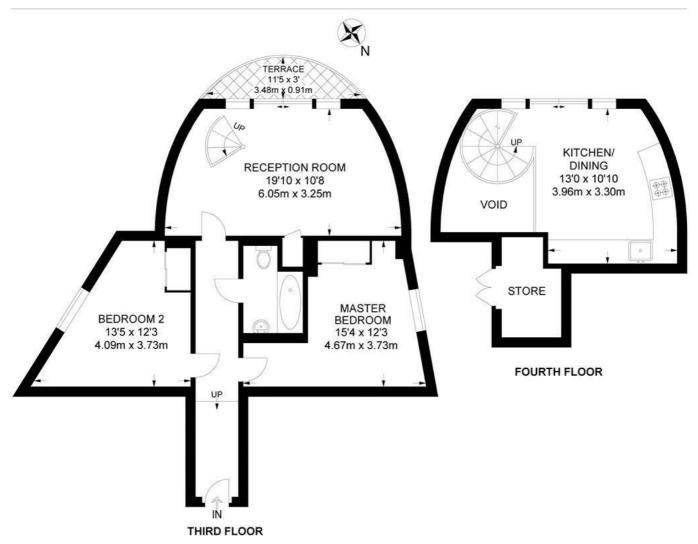

# **Property Details**

This beautifully spacious apartment is split over two floors and offers nearly 850 square feet of internal living space with ample built-in storage. The heart of this home is the stunning reception and mezzanine-level eat-in kitchen diner, separated by a characterful spiral staircase. Double-height, South-West facing floor-to-ceiling windows are highly impactful and flood the kitchen and reception with natural light, a fantastic entertaining space with plenty of room to cook and dine in style, complete with a contemporary kitchen and plenty of room for a large dining table. The reception area is spacious yet cosy with room for a study area tucked away conveniently beneath the mezzanine level, ideal for anyone who works from home. Glass doors allow for an abundance of natural light and provide access to a fantastic private South-West facing balcony. The two bedrooms are both genuine doubles with fitted wardrobes and fantastic vaulted ceilings. Further benefits include another c. fifty square foot of additional storage space on top of the already generous built in storage, a video entry system and secure communal bike storage.

### Bellefields Road, SW9 2 Bedroom Flat

APPROXIMATE TOTAL INTERNAL AREA: 833 SQ FT / 77.4 SQ M - (EXCLUDING STORE)

K

While we try our very best, floor plans are produced as a guide only and we take no responsibility for the precise accuracy with which any property is represented.