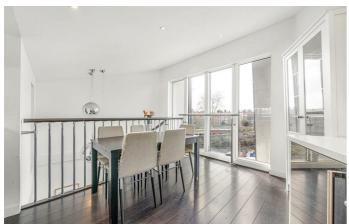

# **Property Details**

This beautifully spacious apartment is split over two floors and offers nearly 850 square feet of internal living space with ample built-in storage. The heart of this home is the stunning reception and mezzanine-level eat-in kitchen diner, separated by a characterful spiral staircase. Double-height, South-West facing floor-to-ceiling windows are highly impactful and flood the kitchen and reception with natural light, a fantastic entertaining space with plenty of room to cook and dine in style, complete with a contemporary kitchen and plenty of room for a large dining table. The reception area is spacious yet cosy with room for a study area tucked away conveniently beneath the mezzanine level, ideal for anyone who works from home. Glass doors allow for an abundance of natural light and provide access to a fantastic private South-West facing balcony. The two bedrooms are both genuine doubles with fitted wardrobes and fantastic vaulted ceilings. Further benefits include another c. fifty square foot of additional storage space on top of the already generous built in storage, a video entry system and secure communal bike storage.