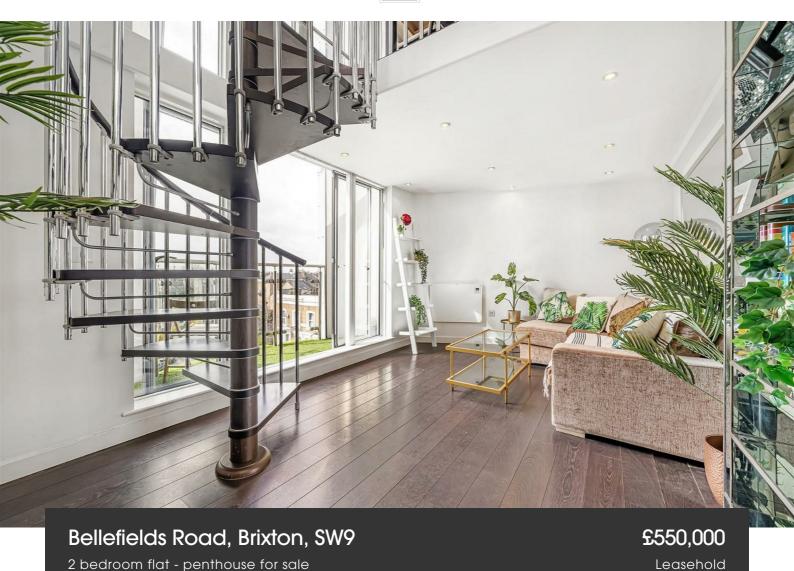

# **Property Details**

This beautifully spacious apartment is split over two floors and offers nearly 850 square feet of internal living space with ample built-in storage. The heart of this home is the stunning reception and mezzanine-level eat-in kitchen diner, separated by a characterful spiral staircase. Double-height, South-West facing floor-to-ceiling windows are highly impactful and flood the kitchen and reception with natural light, a fantastic entertaining space with plenty of room to cook and dine in style, complete with a contemporary kitchen and plenty of room for a large dining table. The reception area is spacious yet cosy with room for a study area tucked away conveniently beneath the mezzanine level, ideal for anyone who works from home. Glass doors allow for an abundance of natural light and provide access to a fantastic private South-West facing balcony. The two bedrooms are both genuine doubles with fitted wardrobes and fantastic vaulted ceilings. Further benefits include another c. fifty square foot of additional storage space on top of the already generous built in storage, a video entry system and secure communal bike storage.

## Bellefields Road, Brixton, SW9