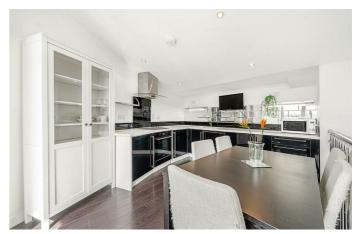

# **Property Details**

This beautifully spacious apartment is split over two floors and offers nearly 850 square feet of internal living space with ample built-in storage. The heart of this home is the stunning reception and mezzanine-level eat-in kitchen diner, separated by a characterful spiral staircase. Double-height, South-West facing floor-to-ceiling windows are highly impactful and flood the kitchen and reception with natural light, a fantastic entertaining space with plenty of room to cook and dine in style, complete with a contemporary kitchen and plenty of room for a large dining table. The reception area is spacious yet cosy with room for a study area tucked away conveniently beneath the mezzanine level, ideal for anyone who works from home. Glass doors allow for an abundance of natural light and provide access to a fantastic private South-West facing balcony. The two bedrooms are both genuine doubles with fitted wardrobes and fantastic vaulted ceilings. Further benefits include another c. fifty square foot of additional storage space on top of the already generous built in storage, a video entry system and secure communal bike storage.