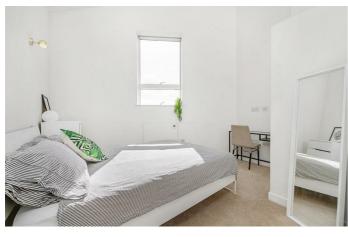

# **Property Details**

This beautifully spacious apartment is split over two floors and offers nearly 850 square feet of internal living space with ample built-in storage. The heart of this home is the stunning reception and mezzanine-level eat-in kitchen diner, separated by a characterful spiral staircase. Double-height, South-West facing floor-to-ceiling windows are highly impactful and flood the kitchen and reception with natural light, a fantastic entertaining space with plenty of room to cook and dine in style, complete with a contemporary kitchen and plenty of room for a large dining table. The reception area is spacious yet cosy with room for a study area tucked away conveniently beneath the mezzanine level, ideal for anyone who works from home. Glass doors allow for an abundance of natural light and provide access to a fantastic private South-West facing balcony. The two bedrooms are both genuine doubles with fitted wardrobes and fantastic vaulted ceilings. Further benefits include another c. fifty square foot of additional storage space on top of the already generous built in storage, a video entry system and secure communal bike storage.