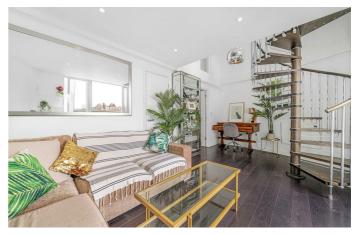

# **Property Details**

This beautifully spacious apartment is split over two floors and offers nearly 850 square feet of internal living space with ample built-in storage. The heart of this home is the stunning reception and mezzanine-level eat-in kitchen diner, separated by a characterful spiral staircase. Double-height, South-West facing floor-to-ceiling windows are highly impactful and flood the kitchen and reception with natural light, a fantastic entertaining space with plenty of room to cook and dine in style, complete with a contemporary kitchen and plenty of room for a large dining table. The reception area is spacious yet cosy with room for a study area tucked away conveniently beneath the mezzanine level, ideal for anyone who works from home. Glass doors allow for an abundance of natural light and provide access to a fantastic private South-West facing balcony. The two bedrooms are both genuine doubles with fitted wardrobes and fantastic vaulted ceilings. Further benefits include another c. fifty square foot of additional storage space on top of the already generous built in storage, a video entry system and secure communal bike storage.