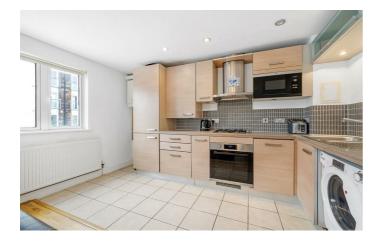

# **Property Details**

An appealing two bedroom, two bathroom apartment with two Juliet balconies plus an allocated parking space. Tucked away in this desirable development, ideal for anyone who wants a secure, quiet spot close to the action. Ready to move into with potential to add your own touches, the home is neutrally presented with many positive attributes. Natural light is a re-occurring feature, with large-pane windows and doors glazed to modern energy standards. The open-plan reception is a sociable hub with space to dine, lounge in front of the Juliet balcony or cook within the contemporary integrated kitchen. Both bedrooms are spacious doubles, set away from the social spaces, one boasting built-in wardrobes and an en-suite shower room, the other a Juliet balcony. The main bathroom has a bath with overhead shower and a heated towel rail. There is an allocated underground parking space, with the potential to rent the space if not required yourself. The underground garage also has a lift and bike storage. This friendly development has a communal courtyard with benches and grassy verges, plus a caretaker on hand during the week, and lifts to all floors.