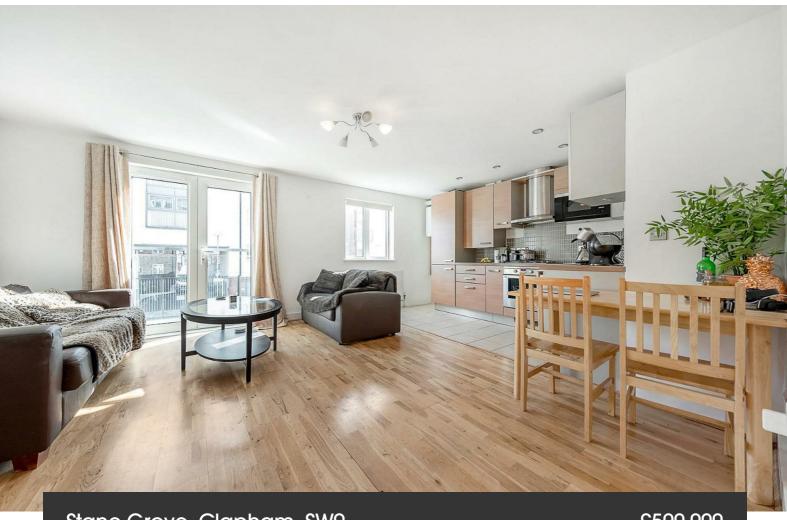

Stane Grove, Clapham, SW9

2 bedroom flat - purpose built for sale

£500,000 Leasehold

# **Property Details**

An appealing two bedroom, two bathroom apartment with two Juliet balconies plus an allocated parking space. Tucked away in this desirable development, ideal for anyone who wants a secure, quiet spot close to the action. Ready to move into with potential to add your own touches, the home is neutrally presented with many positive attributes. Natural light is a re-occurring feature, with large-pane windows and doors glazed to modern energy standards. The open-plan reception is a sociable hub with space to dine, lounge in front of the Juliet balcony or cook within the contemporary integrated kitchen. Both bedrooms are spacious doubles, set away from the social spaces, one boasting built-in wardrobes and an en-suite shower room, the other a Juliet balcony. The main bathroom has a bath with overhead shower and a heated towel rail. There is an allocated underground parking space, with the potential to rent the space if not required yourself. The underground garage also has a lift and bike storage. This friendly development has a communal courtyard with benches and grassy verges, plus a caretaker on hand during the week, and lifts to all floors.