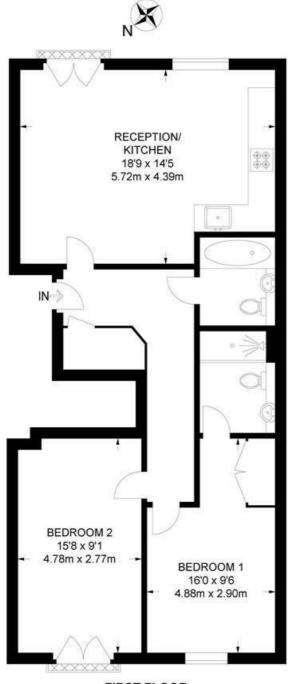

### Stane Grove, SW9 2 Bedroom Flat

APPROXIMATE GROSS INTERNAL AREA: 728 SQ FT / 67.6 SQ M

FIRST FLOOR

While we try our very best, floor plans are produced as a guide only and we take no responsibility for the precise accuracy with which any property is represented.