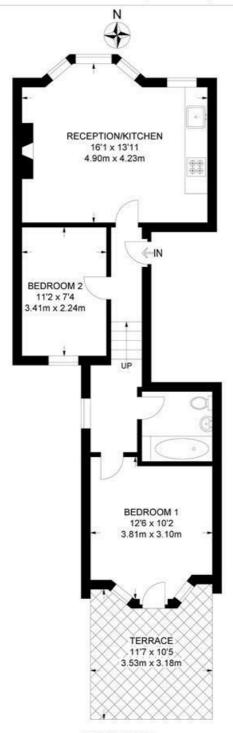

#### Hubert Grove, SW9 2 Bedroom Flat

APPROXIMATE GROSS INTERNAL AREA: 539 SQ FT / 50 SQ M

FIRST FLOOR

While we try our very best, floor plans are produced as a guide only and we take no responsibility for the precise accuracy with which any property is represented.