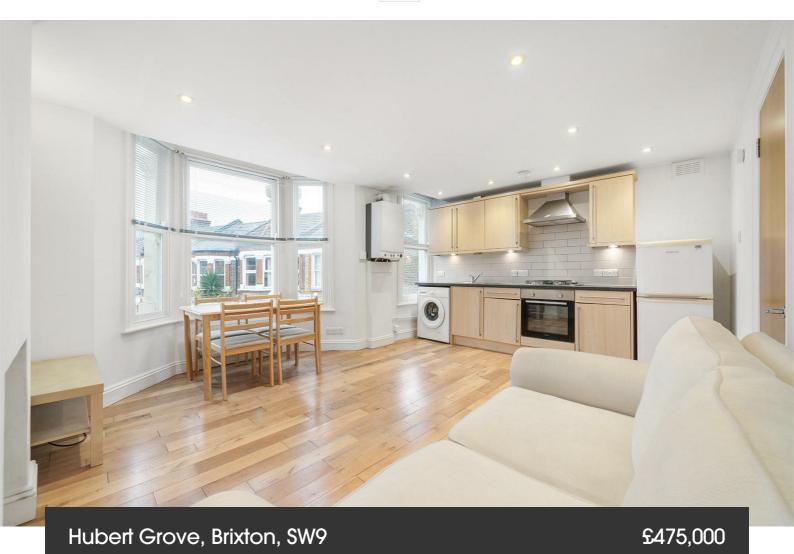

# **Property Details**

2 bedroom flat - conversion for sale

An enticing two bedroom apartment with private terrace, in an attractive period property. Spanning the width of the home is an inviting open-plan reception offering ample space to cook, dine and unwind, with modern flooring and multiple windows flooding the room in light. Neatly tucked to the side the kitchen runs along one wall, maximising the space. Neutral décor and modern lighting make this hub of the home the ideal place to entertain. Both bedrooms are well-proportioned, separated from one another for privacy, making this appealing home perfect for sharers. The principal bedroom is particularly appealing with a door to a South-facing terrace, suited to lazy weekend mornings. This private terrace is a suntrap ready to enjoy the moment the weather permits, dining al-fresco or stargazing once the sun sets. Conveniently set between the bedrooms off a spacious landing area, the bathroom is neutrally decorated, equipped with a bathtub and shower above. The apartment is ready to move into straight away with the potential to add your own touches over time. A share of the freehold will be granted upon completion of the final flat in the building.

## Hubert Grove, Brixton, SW9