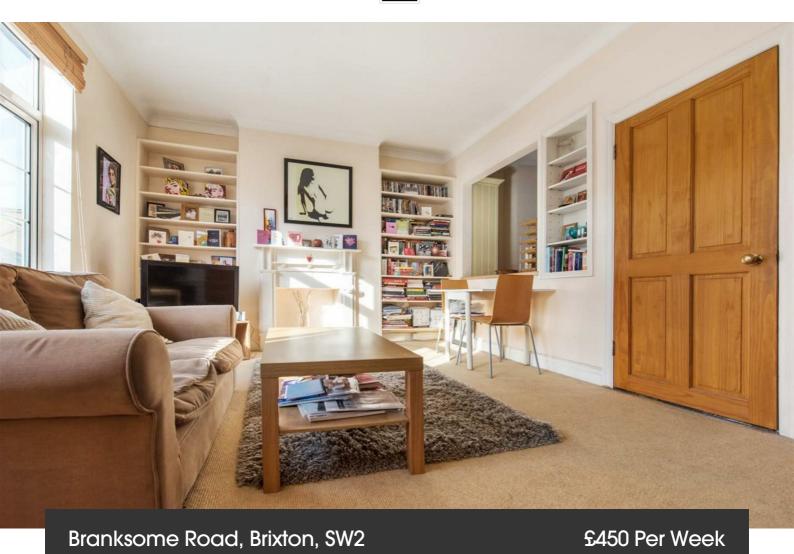

Property Details

2 bedroom flat to let

A stylish split level two bedroom Victorian conversion flat sandwiched between the vibrant towns of Clapham and Brixton. This stunning property comprises a beautifully decorated reception room, which comes with a charming feature fireplace, built-in floor to ceiling bookshelves and large windows allowing plenty of natural light to fill the room. There is a separate kitchen which has a fitted hatch window through to the reception room, breakfast bar and ample storage space. There are a further two double bedrooms one having the added benefit of an en-suite bathroom and a modern sleek family size bathroom. Branksome Road is popular for its proximity to both Brixton and Clapham town centres. You'll benefit from the amenities in both areas, a few examples include the green open spaces of Brockwell Park and Clapham Common and access to both the Northern and Victoria lines.

## Branksome Road, Brixton, SW2