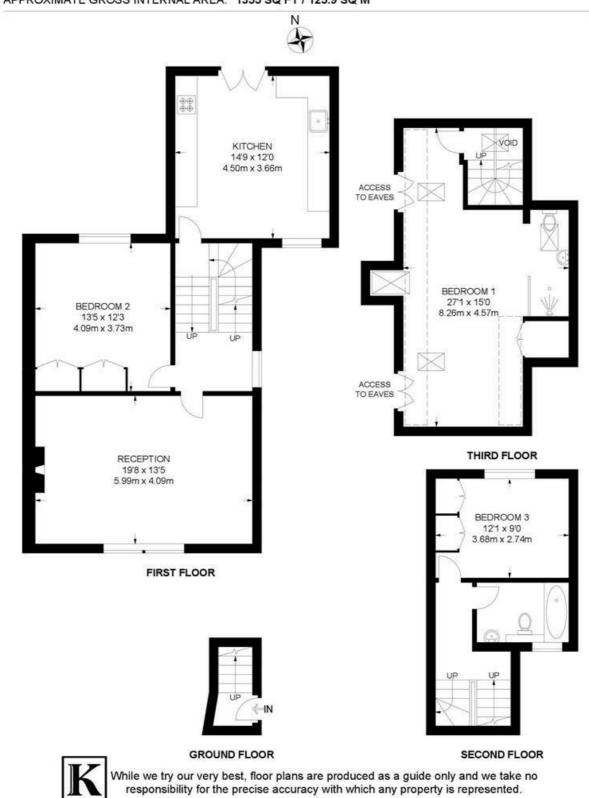

#### Hayter Road, SW2 3 Bedroom Flat

APPROXIMATE GROSS INTERNAL AREA: 1355 SQ FT / 125.9 SQ M