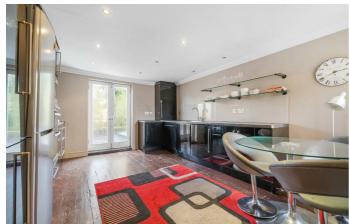

## **Property Details**

3 bedroom flat - conversion for sale

A unique three double bedroom, split-level period apartment rivalling the proportions of many houses, with a lovely rustic style which makes the most of its large rooms. Split over multiple upper floors, the home benefits from an abundance of light, with an open stairwell adding to the airy feel and sense of grandeur. The dine-in kitchen is a charming space in which to cook and host with corniced ceilings and original wooden floorboards, drenched in light from almost floor-to-ceiling French doors ready to be thrown open to allow fresh air to breeze in. The separate reception spans the width of the home, a pleasant spot to unwind with the focal point of a feature fireplace. All three bedrooms enjoy the solace of their own floor, affording privacy. The principal is peacefully atop the home with a walk-in en-suite and skylights boasting views across the rooftops. The further two double bedrooms have fitted wardrobes, with seagrass flooring and leafy views. Completing this beautiful property, the main bathroom is contemporary, featuring a bathtub with overhead rain shower. All in all, a versatile home with a balance of contemporary design and preserved features.