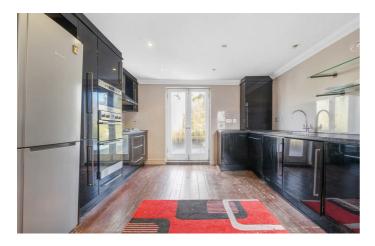

## **Property Details**

3 bedroom flat - conversion for sale

A unique three double bedroom, split-level period apartment rivalling the proportions of many houses, with a lovely rustic style which makes the most of its large rooms. Split over multiple upper floors, the home benefits from an abundance of light, with an open stairwell adding to the airy feel and sense of grandeur. The dine-in kitchen is a charming space in which to cook and host with corniced ceilings and original wooden floorboards, drenched in light from almost floor-to-ceiling French doors ready to be thrown open to allow fresh air to breeze in. The separate reception spans the width of the home, a pleasant spot to unwind with the focal point of a feature fireplace. All three bedrooms enjoy the solace of their own floor, affording privacy. The principal is peacefully atop the home with a walk-in en-suite and skylights boasting views across the rooftops. The further two double bedrooms have fitted wardrobes, with seagrass flooring and leafy views. Completing this beautiful property, the main bathroom is contemporary, featuring a bathtub with overhead rain shower. All in all, a versatile home with a balance of contemporary design and preserved features.