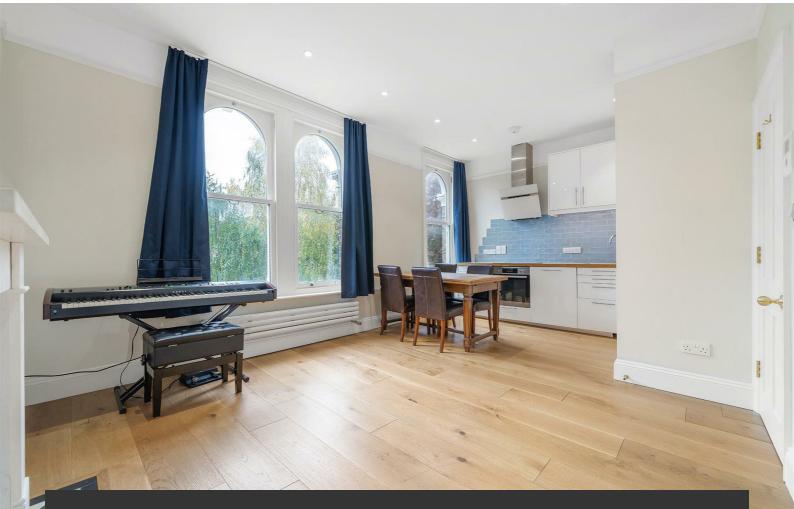

# **Property Details**

A fantastic one bedroom apartment with a private terrace, within an impressive Victorian overlooking the park. This beautifully presented apartment has undergone a back to brick refurbishment during the time of ownership and has a bright and airy ambience. The open-plan reception boasts a trio of expansive arched windows, modern lighting and engineered wood flooring. The almost floor-to-ceiling windows relish unobstructed views of the park opposite. Neatly set to one end so as to not interrupt the flow of light, the kitchen is integrated within gloss cabinetry offering ample storage, whilst still allowing room for a dining table. Peacefully nestled to the rear, the double bedroom has fitted wardrobes and a serene ambience, enhanced by French doors to the private terrace, enjoy a coffee on the terrace or your favourite tipple under the stars. In the centre of the home the contemporary bathroom has a luxurious walk-in rain shower. Keeping the laundry quietly tucked away, a separate utility room, private for this apartment, is accessed across the communal hallway providing generous secure space to wash and air your laundry with additional storage.

### **Features**

- One double bedroom
- Private terrace
- Victorian conversion
- Overlooking the park
- Bright and airy
- Separate utility storage room
- Brixton station in seven minutes
- Close to the amenities of Brixton, Stockwell and Loughborough Junction
- Share of Freehold
- Chain-free