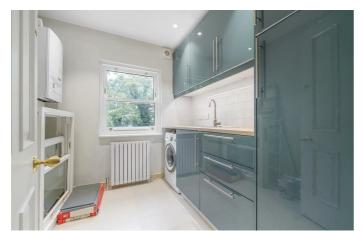

# **Property Details**

A fantastic one bedroom apartment with a private terrace, within an impressive Victorian overlooking the park. This beautifully presented apartment has undergone a back to brick refurbishment during the time of ownership and has a bright and airy ambience. The open-plan reception boasts a trio of expansive arched windows, modern lighting and engineered wood flooring. The almost floor-to-ceiling windows relish unobstructed views of the park opposite. Neatly set to one end so as to not interrupt the flow of light, the kitchen is integrated within gloss cabinetry offering ample storage, whilst still allowing room for a dining table. Peacefully nestled to the rear, the double bedroom has fitted wardrobes and a serene ambience, enhanced by French doors to the private terrace, enjoy a coffee on the terrace or your favourite tipple under the stars. In the centre of the home the contemporary bathroom has a luxurious walk-in rain shower. Keeping the laundry quietly tucked away, a separate utility room, private for this apartment, is accessed across the communal hallway providing generous secure space to wash and air your laundry with additional storage.

### **Features**

- One double bedroom
- Private terrace
- Victorian conversion
- Overlooking the park
- Bright and airy
- Separate utility storage room
- Brixton station in seven minutes
- Close to the amenities of Brixton, Stockwell and Loughborough Junction
- Share of Freehold
- Chain-free