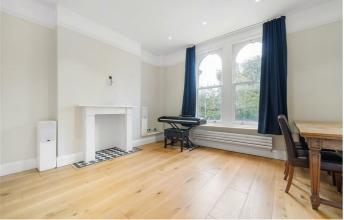

# **Property Details**

A fantastic one bedroom apartment with a private terrace, within an impressive Victorian overlooking the park. This beautifully presented apartment has undergone a back to brick refurbishment during the time of ownership and has a bright and airy ambience. The open-plan reception boasts a trio of expansive arched windows, modern lighting and engineered wood flooring. The almost floor-to-ceiling windows relish unobstructed views of the park opposite. Neatly set to one end so as to not interrupt the flow of light, the kitchen is integrated within gloss cabinetry offering ample storage, whilst still allowing room for a dining table. Peacefully nestled to the rear, the double bedroom has fitted wardrobes and a serene ambience, enhanced by French doors to the private terrace, enjoy a coffee on the terrace or your favourite tipple under the stars. In the centre of the home the contemporary bathroom has a luxurious walk-in rain shower. Keeping the laundry quietly tucked away, a separate utility room, private for this apartment, is accessed across the communal hallway providing generous secure space to wash and air your laundry with additional storage.

### **Features**

- One double bedroom
- Private terrace
- Victorian conversion
- Overlooking the park
- Bright and airy
- Separate utility storage room
- Brixton station in seven minutes
- Close to the amenities of Brixton, Stockwell and Loughborough Junction
- Share of Freehold
- Chain-free