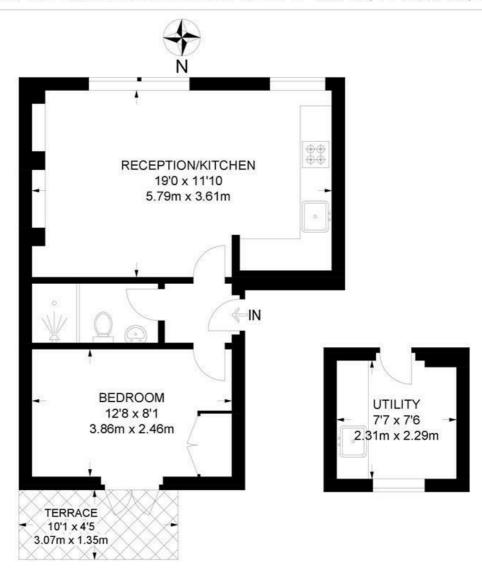

## Villa Road, SW9 1 Bedroom Flat

APPROXIMATE GROSS INTERNAL AREA WITH UTILITY: 442 SQ FT / 41 SQ M APPROXIMATE GROSS INTERNAL AREA WITHOUT UTILITY: 385 SQ FT / 35.8 SQ M

#### **FIRST FLOOR**

While we try our very best, floor plans are produced as a guide only and we take no responsibility for the precise accuracy with which any property is represented.