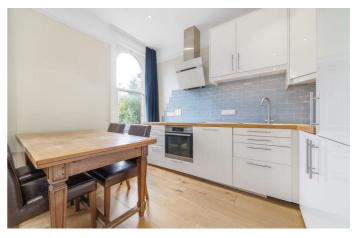

# **Property Details**

A fantastic one bedroom apartment with a private terrace, within an impressive Victorian overlooking the park. This beautifully presented apartment has undergone a back to brick refurbishment during the time of ownership and has a bright and airy ambience. The open-plan reception boasts a trio of expansive arched windows, modern lighting and engineered wood flooring. The almost floor-to-ceiling windows relish unobstructed views of the park opposite. Neatly set to one end so as to not interrupt the flow of light, the kitchen is integrated within gloss cabinetry offering ample storage, whilst still allowing room for a dining table. Peacefully nestled to the rear, the double bedroom has fitted wardrobes and a serene ambience, enhanced by French doors to the private terrace, enjoy a coffee on the terrace or your favourite tipple under the stars. In the centre of the home the contemporary bathroom has a luxurious walk-in rain shower. Keeping the laundry quietly tucked away, a separate utility room, private for this apartment, is accessed across the communal hallway providing generous secure space to wash and air your laundry with additional storage.