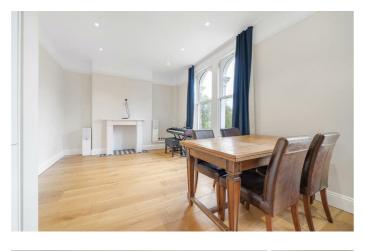

# **Property Details**

A fantastic one bedroom apartment with a private terrace, within an impressive Victorian overlooking the park. This beautifully presented apartment has undergone a back to brick refurbishment during the time of ownership and has a bright and airy ambience. The open-plan reception boasts a trio of expansive arched windows, modern lighting and engineered wood flooring. The almost floor-to-ceiling windows relish unobstructed views of the park opposite. Neatly set to one end so as to not interrupt the flow of light, the kitchen is integrated within gloss cabinetry offering ample storage, whilst still allowing room for a dining table. Peacefully nestled to the rear, the double bedroom has fitted wardrobes and a serene ambience, enhanced by French doors to the private terrace, enjoy a coffee on the terrace or your favourite tipple under the stars. In the centre of the home the contemporary bathroom has a luxurious walk-in rain shower. Keeping the laundry quietly tucked away, a separate utility room, private for this apartment, is accessed across the communal hallway providing generous secure space to wash and air your laundry with additional storage.

### **Features**

- One double bedroom
- Private terrace
- Victorian conversion
- Overlooking the park
- Bright and airy
- Separate utility storage room
- Brixton station in seven minutes
- Close to the amenities of Brixton, Stockwell and Loughborough Junction
- Share of Freehold
- Chain-free