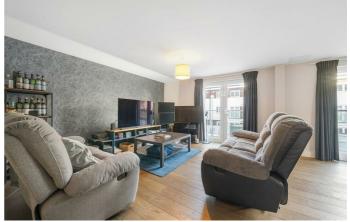

# **Property Details**

An expansive apartment with two huge bedrooms, two bathrooms, two Juliet balconies plus parking. Quietly tucked away in the heart of Clapham. The home boasts a whopping 1,203 square feet, an exciting blank canvas with the potential to dress to your tastes. The heart of the home is the open-plan reception with two Juliette balconies promoting an incredibly airy atmosphere. A large lounge is followed by a spacious diner, flowing around into the kitchen. Wrapping around to maximise storage whilst preserving the sociable vibe, the kitchen has space to add an island if desired. Both bedrooms are vast doubles, set to opposing sides of the home for privacy. Both bedrooms have copious fitted wardrobes, plush carpets and even space for a lounge or study area if desired. The principal also has an en-suite and additional walkin wardrobe. The main bathroom has a bathtub plus overhead shower, with a hallway storage cupboard adjacent. There is the rarity of an allocated underground parking space and bike store. This friendly development has a communal courtyard with benches and grassy verges, plus a caretaker and lifts to all floors.