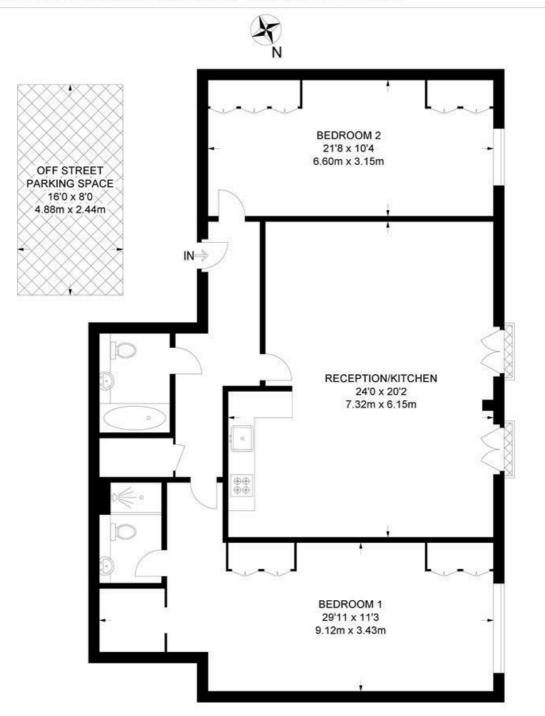

### Stane Grove, SW4 2 Bedroom Flat

APPROXIMATE GROSS INTERNAL AREA: 1203 SQ FT / 111.8 SQ M

#### FIRST FLOOR

While we try our very best, floor plans are produced as a guide only and we take no responsibility for the precise accuracy with which any property is represented.