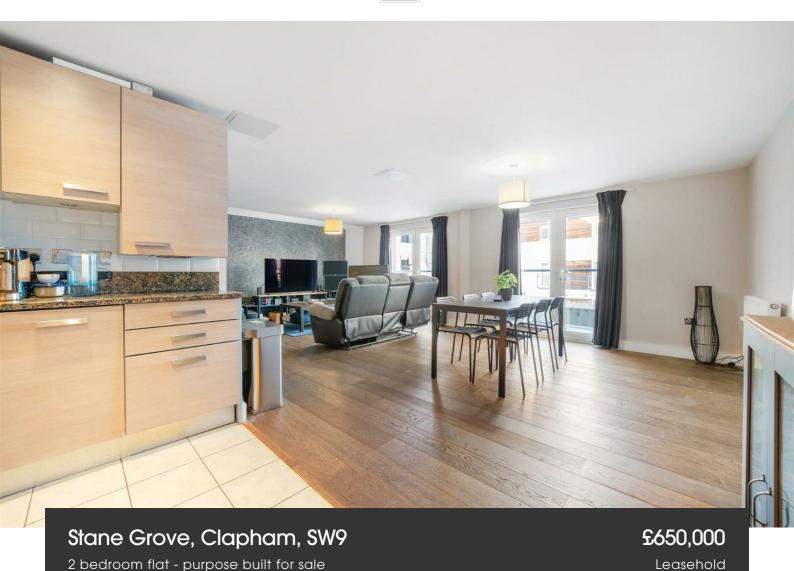

# **Property Details**

An expansive apartment with two huge bedrooms, two bathrooms, two Juliet balconies plus parking. Quietly tucked away in the heart of Clapham. The home boasts a whopping 1,203 square feet, an exciting blank canvas with the potential to dress to your tastes. The heart of the home is the open-plan reception with two Juliette balconies promoting an incredibly airy atmosphere. A large lounge is followed by a spacious diner, flowing around into the kitchen. Wrapping around to maximise storage whilst preserving the sociable vibe, the kitchen has space to add an island if desired. Both bedrooms are vast doubles, set to opposing sides of the home for privacy. Both bedrooms have copious fitted wardrobes, plush carpets and even space for a lounge or study area if desired. The principal also has an en-suite and additional walkin wardrobe. The main bathroom has a bathtub plus overhead shower, with a hallway storage cupboard adjacent. There is the rarity of an allocated underground parking space and bike store. This friendly development has a communal courtyard with benches and grassy verges, plus a caretaker and lifts to all floors.

#### **Features**

- Two huge bedrooms
- Two bathrooms
- Two Juliet balconies
- · Allocated underground parking
- Over 1,200 square feet
- Secure gated modern development with lift
- Bike garage
- Clapham High Street a threeminute walk
- Northern and Victoria lines a five and seven minute stroll
- Chain-free

### Stane Grove, Clapham, SW9

## Stane Grove, Clapham, SW9