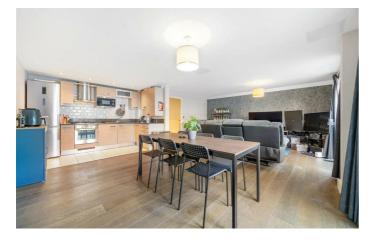

# **Property Details**

An expansive apartment with two huge bedrooms, two bathrooms, two Juliet balconies plus parking. Quietly tucked away in the heart of Clapham. The home boasts a whopping 1,203 square feet, an exciting blank canvas with the potential to dress to your tastes. The heart of the home is the open-plan reception with two Juliette balconies promoting an incredibly airy atmosphere. A large lounge is followed by a spacious diner, flowing around into the kitchen. Wrapping around to maximise storage whilst preserving the sociable vibe, the kitchen has space to add an island if desired. Both bedrooms are vast doubles, set to opposing sides of the home for privacy. Both bedrooms have copious fitted wardrobes, plush carpets and even space for a lounge or study area if desired. The principal also has an en-suite and additional walkin wardrobe. The main bathroom has a bathtub plus overhead shower, with a hallway storage cupboard adjacent. There is the rarity of an allocated underground parking space and bike store. This friendly development has a communal courtyard with benches and grassy verges, plus a caretaker and lifts to all floors.