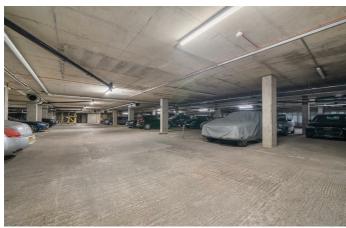

# **Property Details**

An expansive apartment with two huge bedrooms, two bathrooms, two Juliet balconies plus parking. Quietly tucked away in the heart of Clapham. The home boasts a whopping 1,203 square feet, an exciting blank canvas with the potential to dress to your tastes. The heart of the home is the open-plan reception with two Juliette balconies promoting an incredibly airy atmosphere. A large lounge is followed by a spacious diner, flowing around into the kitchen. Wrapping around to maximise storage whilst preserving the sociable vibe, the kitchen has space to add an island if desired. Both bedrooms are vast doubles, set to opposing sides of the home for privacy. Both bedrooms have copious fitted wardrobes, plush carpets and even space for a lounge or study area if desired. The principal also has an en-suite and additional walkin wardrobe. The main bathroom has a bathtub plus overhead shower, with a hallway storage cupboard adjacent. There is the rarity of an allocated underground parking space and bike store. This friendly development has a communal courtyard with benches and grassy verges, plus a caretaker and lifts to all floors.