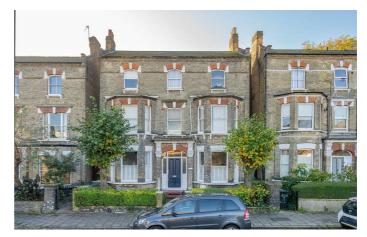

## **Property Details**

A fantastic two double bedroom apartment with a large South-facing private garden in an imposing Victorian detached property. Beautifully presented, this expansive home has a stunning open-plan, dual-aspect reception. High ceilings, a large bay window and characterful French doors promote an incredibly airy atmosphere. A huge lounge occupies one half, set below ornately corniced ceilings followed by a decadent, tastefully finished kitchen diner with shaker-style cupboards, a sociable island and stylish tiling, opening out onto a South facing garden. The garden is larger than most, surrounded by trees and shrubbery. This sun-trap is sure to impress, with the added perk of a side access gate. Both bedrooms are large doubles of similar size, separated for privacy. The principal has from garden views, fitted wardrobes and the luxury of an en-suite. The second has a charming bay window with beautifully corniced ceilings, adjacent to the main bathroom. A cellar utility keeps the laundry quietly tucked away, with plenty of storage in the cellar and throughout the home, keeping it neat and tidy to show off its many merits. **£800,000** Leasehold