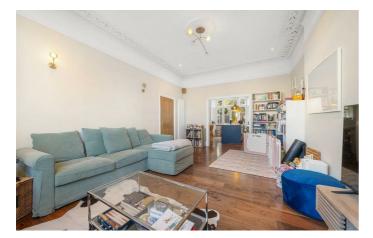

## **Property Details**

A fantastic two double bedroom apartment with a large South-facing private garden in an imposing Victorian detached property. Beautifully presented, this expansive home has a stunning open-plan, dual-aspect reception. High ceilings, a large bay window and characterful French doors promote an incredibly airy atmosphere. A huge lounge occupies one half, set below ornately corniced ceilings followed by a decadent, tastefully finished kitchen diner with shaker-style cupboards, a sociable island and stylish tiling, opening out onto a South facing garden. The garden is larger than most, surrounded by trees and shrubbery. This sun-trap is sure to impress, with the added perk of a side access gate. Both bedrooms are large doubles of similar size, separated for privacy. The principal has from garden views, fitted wardrobes and the luxury of an en-suite. The second has a charming bay window with beautifully corniced ceilings, adjacent to the main bathroom. A cellar utility keeps the laundry quietly tucked away, with plenty of storage in the cellar and throughout the home, keeping it neat and tidy to show off its many merits. **£800,000** Leasehold