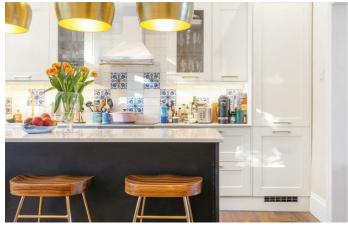

## **Property Details**

A fantastic two double bedroom apartment with a large South-facing private garden in an imposing Victorian detached property. Beautifully presented, this expansive home has a stunning open-plan, dual-aspect reception. High ceilings, a large bay window and characterful French doors promote an incredibly airy atmosphere. A huge lounge occupies one half, set below ornately corniced ceilings followed by a decadent, tastefully finished kitchen diner with shaker-style cupboards, a sociable island and stylish tiling, opening out onto a South facing garden. The garden is larger than most, surrounded by trees and shrubbery. This sun-trap is sure to impress, with the added perk of a side access gate. Both bedrooms are large doubles of similar size, separated for privacy. The principal has from garden views, fitted wardrobes and the luxury of an en-suite. The second has a charming bay window with beautifully corniced ceilings, adjacent to the main bathroom. A cellar utility keeps the laundry quietly tucked away, with plenty of storage in the cellar and throughout the home, keeping it neat and tidy to show off its many merits. **£800,000** Leasehold