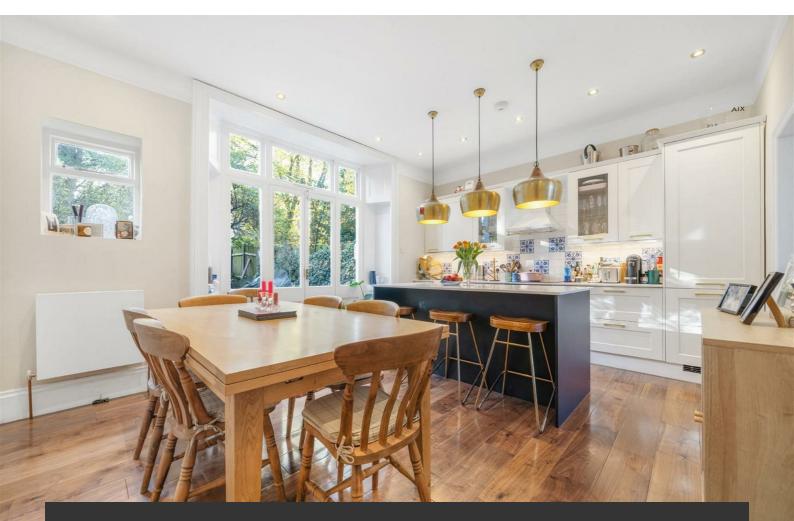

## **Property Details**

A fantastic two double bedroom apartment with a large South-facing private garden in an imposing Victorian detached property. Beautifully presented, this expansive home has a stunning open-plan, dual-aspect reception. High ceilings, a large bay window and characterful French doors promote an incredibly airy atmosphere. A huge lounge occupies one half, set below ornately corniced ceilings followed by a decadent, tastefully finished kitchen diner with shaker-style cupboards, a sociable island and stylish tiling, opening out onto a South facing garden. The garden is larger than most, surrounded by trees and shrubbery. This sun-trap is sure to impress, with the added perk of a side access gate. Both bedrooms are large doubles of similar size, separated for privacy. The principal has from garden views, fitted wardrobes and the luxury of an en-suite. The second has a charming bay window with beautifully corniced ceilings, adjacent to the main bathroom. A cellar utility keeps the laundry quietly tucked away, with plenty of storage in the cellar and throughout the home, keeping it neat and tidy to show off its many merits. **£800,000** Leasehold