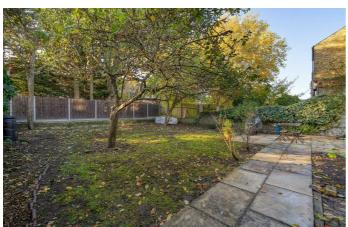

## **Property Details**

A fantastic two double bedroom apartment with a large South-facing private garden in an imposing Victorian detached property. Beautifully presented, this expansive home has a stunning open-plan, dual-aspect reception. High ceilings, a large bay window and characterful French doors promote an incredibly airy atmosphere. A huge lounge occupies one half, set below ornately corniced ceilings followed by a decadent, tastefully finished kitchen diner with shaker-style cupboards, a sociable island and stylish tiling, opening out onto a South facing garden. The garden is larger than most, surrounded by trees and shrubbery. This sun-trap is sure to impress, with the added perk of a side access gate. Both bedrooms are large doubles of similar size, separated for privacy. The principal has from garden views, fitted wardrobes and the luxury of an en-suite. The second has a charming bay window with beautifully corniced ceilings, adjacent to the main bathroom. A cellar utility keeps the laundry quietly tucked away, with plenty of storage in the cellar and throughout the home, keeping it neat and tidy to show off its many merits. **£800,000** Leasehold

## Features

- Two double bedrooms
- Two bathrooms
- Large South-facing private garden
- Victorian detached property
- Over 1,150 square feet
- Utility basement
- Sought-after road between Brixton and Clapham
- Local amenities and eateries on the doorstep
- Walking distance to Victoria and Northern tube lines
- Chain-free