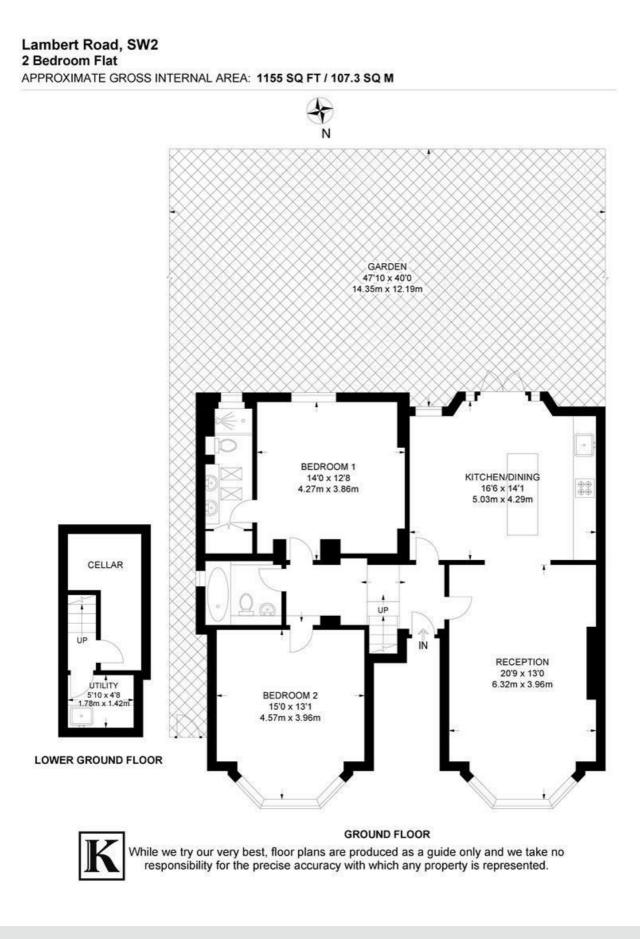

## **Property Details**

A fantastic two double bedroom apartment with a large South-facing private garden in an imposing Victorian detached property. Beautifully presented, this expansive home has a stunning open-plan, dual-aspect reception. High ceilings, a large bay window and characterful French doors promote an incredibly airy atmosphere. A huge lounge occupies one half, set below ornately corniced ceilings followed by a decadent, tastefully finished kitchen diner with shaker-style cupboards, a sociable island and stylish tiling, opening out onto a South facing garden. The garden is larger than most, surrounded by trees and shrubbery. This sun-trap is sure to impress, with the added perk of a side access gate. Both bedrooms are large doubles of similar size, separated for privacy. The principal has from garden views, fitted wardrobes and the luxury of an en-suite. The second has a charming bay window with beautifully corniced ceilings, adjacent to the main bathroom. A cellar utility keeps the laundry quietly tucked away, with plenty of storage in the cellar and throughout the home, keeping it neat and tidy to show off its many merits. **£800,000** Leasehold

## Features

- Two double bedrooms
- Two bathrooms
- Large South-facing private garden
- Victorian detached property
- Over 1,150 square feet
- Utility basement
- Sought-after road between Brixton and Clapham
- Local amenities and eateries on the doorstep
- Walking distance to Victoria and Northern tube lines
- Chain-free