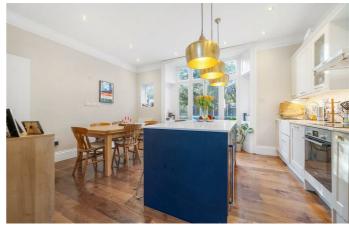

## **Property Details**

A fantastic two double bedroom apartment with a large South-facing private garden in an imposing Victorian detached property. Beautifully presented, this expansive home has a stunning open-plan, dual-aspect reception. High ceilings, a large bay window and characterful French doors promote an incredibly airy atmosphere. A huge lounge occupies one half, set below ornately corniced ceilings followed by a decadent, tastefully finished kitchen diner with shaker-style cupboards, a sociable island and stylish tiling, opening out onto a South facing garden. The garden is larger than most, surrounded by trees and shrubbery. This sun-trap is sure to impress, with the added perk of a side access gate. Both bedrooms are large doubles of similar size, separated for privacy. The principal has from garden views, fitted wardrobes and the luxury of an en-suite. The second has a charming bay window with beautifully corniced ceilings, adjacent to the main bathroom. A cellar utility keeps the laundry quietly tucked away, with plenty of storage in the cellar and throughout the home, keeping it neat and tidy to show off its many merits. **£800,000** Leasehold