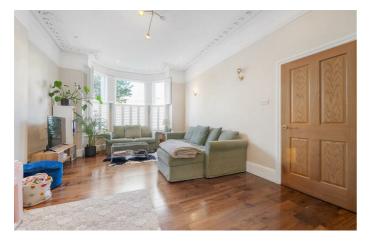

## **Property Details**

A fantastic two double bedroom apartment with a large South-facing private garden in an imposing Victorian detached property. Beautifully presented, this expansive home has a stunning open-plan, dual-aspect reception. High ceilings, a large bay window and characterful French doors promote an incredibly airy atmosphere. A huge lounge occupies one half, set below ornately corniced ceilings followed by a decadent, tastefully finished kitchen diner with shaker-style cupboards, a sociable island and stylish tiling, opening out onto a South facing garden. The garden is larger than most, surrounded by trees and shrubbery. This sun-trap is sure to impress, with the added perk of a side access gate. Both bedrooms are large doubles of similar size, separated for privacy. The principal has from garden views, fitted wardrobes and the luxury of an en-suite. The second has a charming bay window with beautifully corniced ceilings, adjacent to the main bathroom. A cellar utility keeps the laundry quietly tucked away, with plenty of storage in the cellar and throughout the home, keeping it neat and tidy to show off its many merits. **£800,000** Leasehold