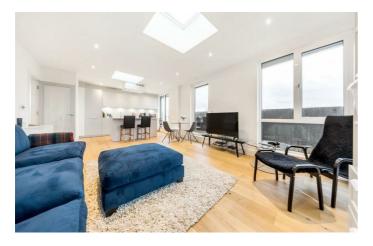

## **Property Details**

A fantastic two double bedroom, two bathroom penthouse apartment located in a thriving and trendy residential area, situated in East Dulwich just off the desirable Lordship Lane. The property has multiple selling points that include; over 900 square feet of internal living space, a substantial private roof terrace with panoramic views over the neighbouring rooftops, a wrap-around private balcony, two beautifully finished ensuite bathrooms and a stunning open plan reception room which is flooded with light through multiple skylights and floor to ceiling double glazed windows. Chain free.