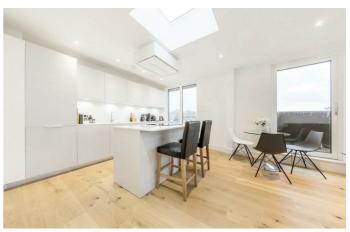

## **Property Details**

A fantastic two double bedroom, two bathroom penthouse apartment located in a thriving and trendy residential area, situated in East Dulwich just off the desirable Lordship Lane. The property has multiple selling points that include; over 900 square feet of internal living space, a substantial private roof terrace with panoramic views over the neighbouring rooftops, a wrap-around private balcony, two beautifully finished ensuite bathrooms and a stunning open plan reception room which is flooded with light through multiple skylights and floor to ceiling double glazed windows. Chain free.