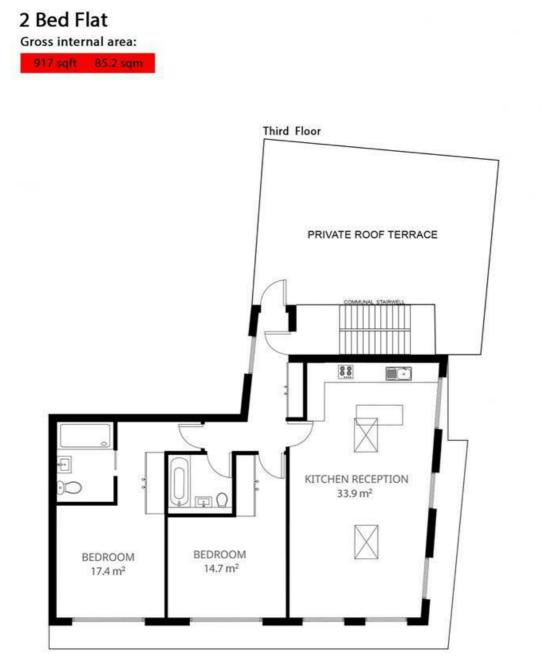

## **Property Details**

A fantastic two double bedroom, two bathroom penthouse apartment located in a thriving and trendy residential area, situated in East Dulwich just off the desirable Lordship Lane. The property has multiple selling points that include; over 900 square feet of internal living space, a substantial private roof terrace with panoramic views over the neighbouring rooftops, a wrap-around private balcony, two beautifully finished ensuite bathrooms and a stunning open plan reception room which is flooded with light through multiple skylights and floor to ceiling double glazed windows. Chain free.

### Features

- Chain free
- Roof terrace
- Central location
- Secure modern development
- 10 year blp building guarantee