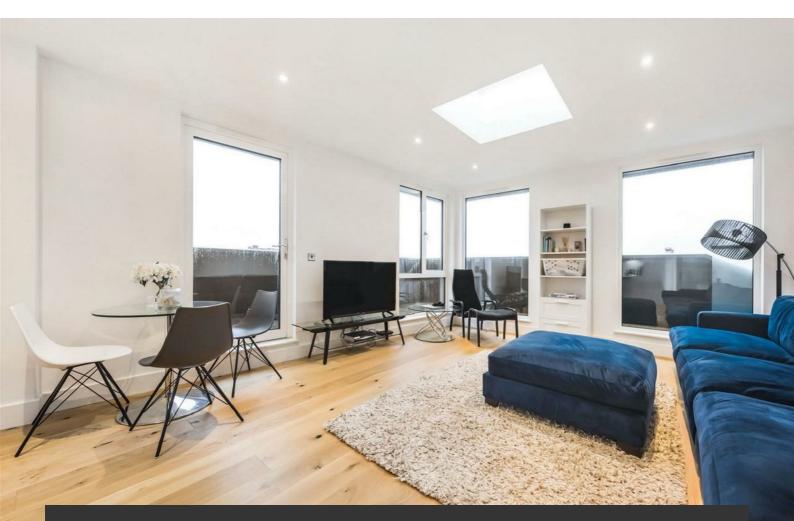

## **Property Details**

A fantastic two double bedroom, two bathroom penthouse apartment located in a thriving and trendy residential area, situated in East Dulwich just off the desirable Lordship Lane. The property has multiple selling points that include; over 900 square feet of internal living space, a substantial private roof terrace with panoramic views over the neighbouring rooftops, a wrap-around private balcony, two beautifully finished ensuite bathrooms and a stunning open plan reception room which is flooded with light through multiple skylights and floor to ceiling double glazed windows. Chain free.