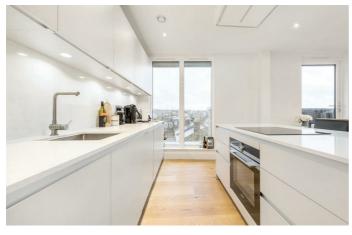

## **Property Details**

A fantastic two double bedroom, two bathroom penthouse apartment located in a thriving and trendy residential area, situated in East Dulwich just off the desirable Lordship Lane. The property has multiple selling points that include; over 900 square feet of internal living space, a substantial private roof terrace with panoramic views over the neighbouring rooftops, a wrap-around private balcony, two beautifully finished ensuite bathrooms and a stunning open plan reception room which is flooded with light through multiple skylights and floor to ceiling double glazed windows. Chain free.