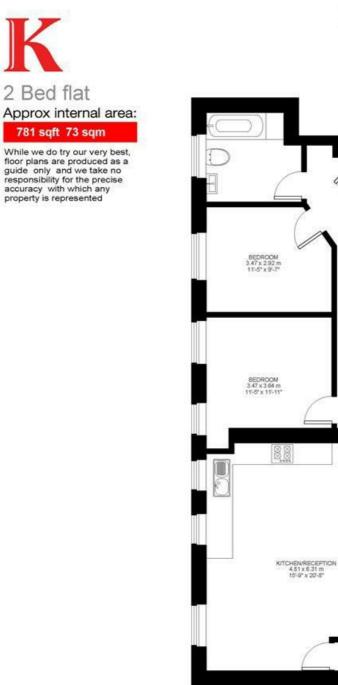

### Crawthew Grove, East Dulwich, SE22

2 Bed flat

781 sqft 73 sqm

First Floor