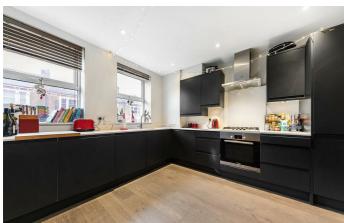

## **Property Details**

This little gem is tucked away on a quiet residential road just off Lordship Lane. The flat offers two double bedrooms, a large open plan kitchen/reception and a family bathroom. The flat is located in the middle of Lordship lane providing access to the countless restaurants, pubs, boutiques and other amenities associated with the popular road which by many is seen as the hub of East Dulwich. There is also plenty of green space nearby, with Dulwich Park and Peckham Rye Park being both within a short walking distance.

## Features

- Two double bedrooms
- Family bathroom
- Open plan reception and kitchen
- Around a 7 minute walk to East Dulwich station
- Close to transport
- Around a 10 minute walk to Peckham Rye Common