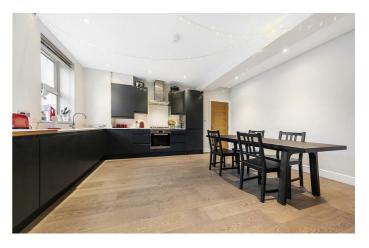

## **Property Details**

This little gem is tucked away on a quiet residential road just off Lordship Lane. The flat offers two double bedrooms, a large open plan kitchen/reception and a family bathroom. The flat is located in the middle of Lordship lane providing access to the countless restaurants, pubs, boutiques and other amenities associated with the popular road which by many is seen as the hub of East Dulwich. There is also plenty of green space nearby, with Dulwich Park and Peckham Rye Park being both within a short walking distance.

## Features

- Two double bedrooms
- Family bathroom
- Open plan reception and kitchen
- Around a 7 minute walk to East Dulwich station
- Close to transport
- Around a 10 minute walk to Peckham Rye Common