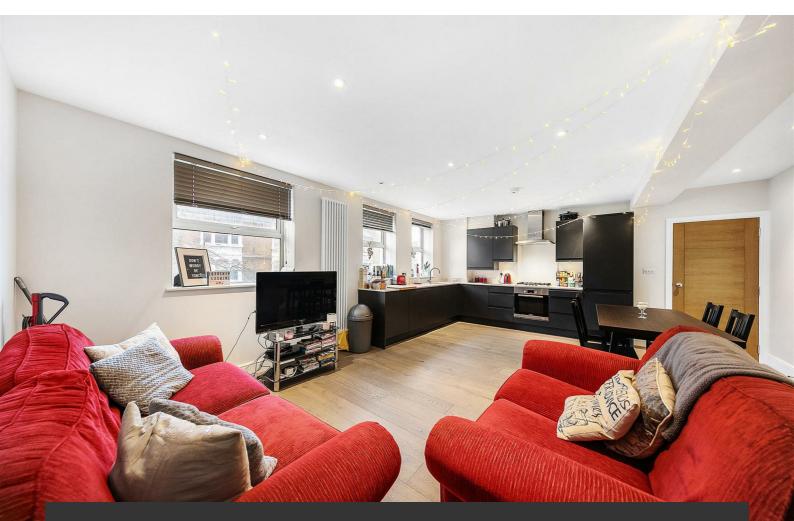

## **Property Details**

This little gem is tucked away on a quiet residential road just off Lordship Lane. The flat offers two double bedrooms, a large open plan kitchen/reception and a family bathroom. The flat is located in the middle of Lordship lane providing access to the countless restaurants, pubs, boutiques and other amenities associated with the popular road which by many is seen as the hub of East Dulwich. There is also plenty of green space nearby, with Dulwich Park and Peckham Rye Park being both within a short walking distance.

## Features

- Two double bedrooms
- Family bathroom
- Open plan reception and kitchen
- Around a 7 minute walk to East Dulwich station
- Close to transport
- Around a 10 minute walk to Peckham Rye Common