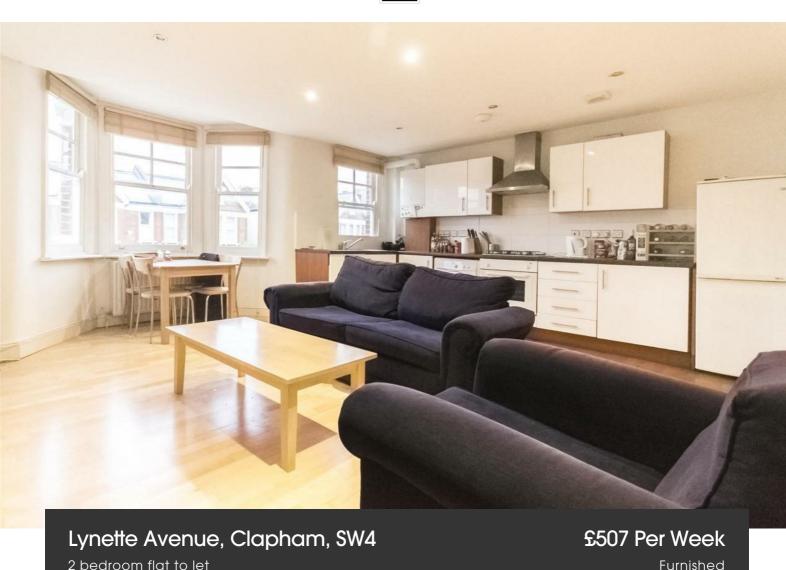

## **Property Details**

A wonderful two double bedroom first floor flat located within one of Claphams most popular areas. We are pleased to offer this well located, spacious and beautifully presented two double bedroom Victorian first floor flat. The accommodation comprises of a modern open plan fitted kitchen and reception room, modern bathroom suite and two large double bedrooms. The property is located within a 30 second walk to the Common, and a short walk to the high street tube & train stations, local shops and restaurants.

## **Features**

- Close to the park
- Close to transport links
- Furnished
- Two bedrooms
- Light and airy
- Close to town centre

Council tax band D EPC rating C (71)

## Lynette Avenue, Clapham, SW4