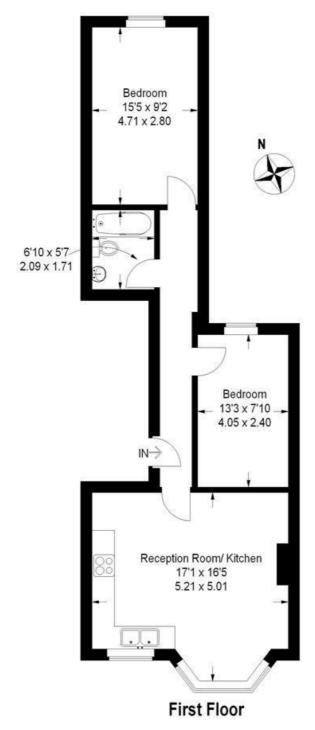

## Lynette Avenue

Approximate Gross Internal Area = 624 sq ft/ 58 sq m

Illustration for identification purposes only, measurements are approximate. Drawn for Keating Estates.