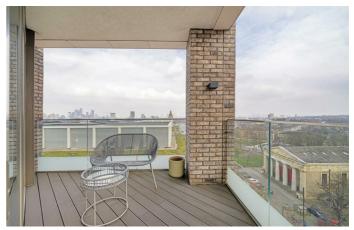

## **Property Details**

2 bedroom flat - purpose built for sale

A phenomenal two double bedroom, two bathroom spacious apartment on the 12th floor of a luxury secure development with breath-taking panoramic views of the London skyline and over 800 square feet of internal living space. The property is situated in the heart of Brixton, moments from Brixton Village and the tube station. The popular green open spaces of Brockwell Park and the amenities on Clapham High Street are all within walking distance, covering the wants and needs of the majority of potential purchasers. The stunning 270-degree views across London from Wembley Stadium, Battersea PowerStation, Westminster, City of London, Canary Wharf, and back towards Crystal Palace, allow this apartment to stand out from the competition. Other selling points include underfloor heating throughout, Quartz composite worktops, built-in Bosch appliances, timber oak flooring, and recessed downlighting. The building benefits from lift access, a 10-year building warranty, handy secure bike storage, and a large shared communal roof terrace with equally impressive views.

#### **Features**

- Two double bedrooms
- Two bathrooms
- Large private balcony with 270-degree panoramic views

Leasehold

- Nestled away quietly on the 8th floor
- Nearly 800 square feet
- Underfloor heating throughout
- Large communal terrace and secure bike storage
- Cental Brixton, moments from Brixton tube station and Brixton Village
- A short stroll to Brockwell Park
- Chain-free