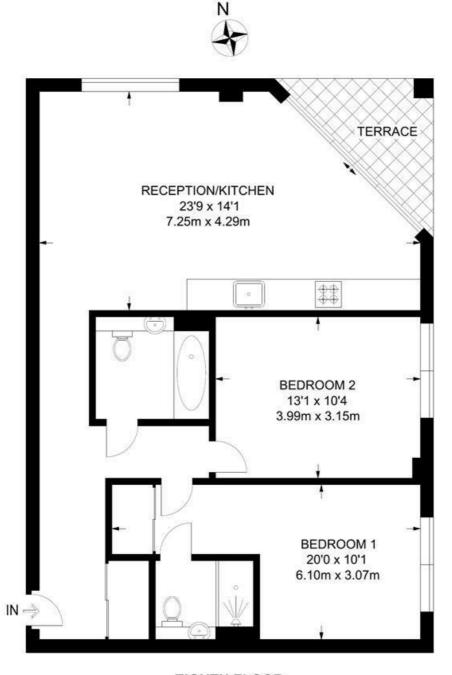

### Somerset Place, SW2 2 Bedroom Flat

APPROXIMATE GROSS INTERNAL AREA: 780 SQ FT / 72.5 SQ M

**EIGHTH FLOOR** 

While we try our very best, floor plans are produced as a guide only and we take no responsibility for the precise accuracy with which any property is represented.