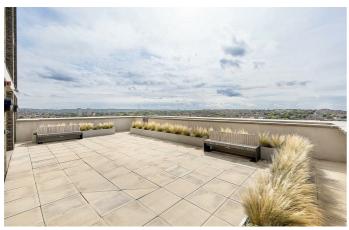

## **Property Details**

2 bedroom flat - purpose built for sale

A phenomenal two double bedroom, two bathroom spacious apartment on the 12th floor of a luxury secure development with breath-taking panoramic views of the London skyline and over 800 square feet of internal living space. The property is situated in the heart of Brixton, moments from Brixton Village and the tube station. The popular green open spaces of Brockwell Park and the amenities on Clapham High Street are all within walking distance, covering the wants and needs of the majority of potential purchasers. The stunning 270-degree views across London from Wembley Stadium, Battersea PowerStation, Westminster, City of London, Canary Wharf, and back towards Crystal Palace, allow this apartment to stand out from the competition. Other selling points include underfloor heating throughout, Quartz composite worktops, built-in Bosch appliances, timber oak flooring, and recessed downlighting. The building benefits from lift access, a 10-year building warranty, handy secure bike storage, and a large shared communal roof terrace with equally impressive views.

#### **Features**

- Two double bedrooms
- Two bathrooms
- Large private balcony with 270-degree panoramic views

Leasehold

- Nestled away quietly on the 8th floor
- Nearly 800 square feet
- Underfloor heating throughout
- Large communal terrace and secure bike storage
- Cental Brixton, moments from Brixton tube station and Brixton Village
- A short stroll to Brockwell Park
- Chain-free