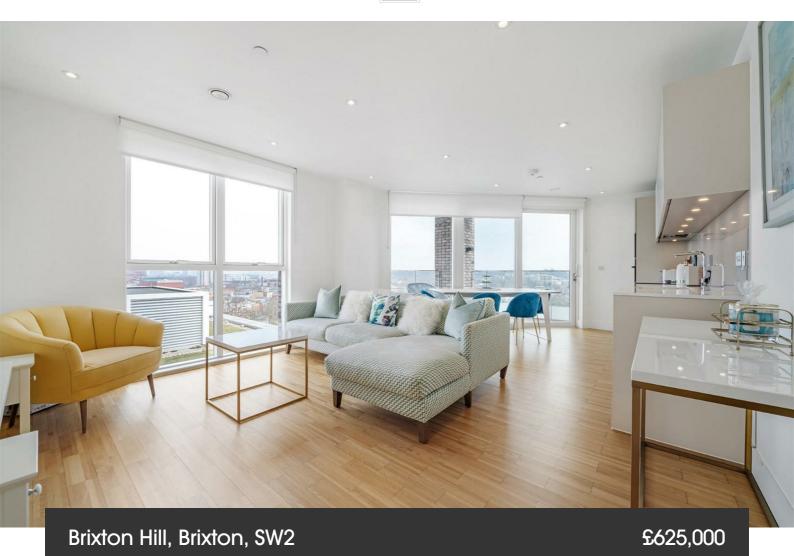

## **Property Details**

2 bedroom flat - purpose built for sale

A phenomenal two double bedroom, two bathroom spacious apartment on the 12th floor of a luxury secure development with breath-taking panoramic views of the London skyline and over 800 square feet of internal living space. The property is situated in the heart of Brixton, moments from Brixton Village and the tube station. The popular green open spaces of Brockwell Park and the amenities on Clapham High Street are all within walking distance, covering the wants and needs of the majority of potential purchasers. The stunning 270-degree views across London from Wembley Stadium, Battersea PowerStation, Westminster, City of London, Canary Wharf, and back towards Crystal Palace, allow this apartment to stand out from the competition. Other selling points include underfloor heating throughout, Quartz composite worktops, built-in Bosch appliances, timber oak flooring, and recessed downlighting. The building benefits from lift access, a 10-year building warranty, handy secure bike storage, and a large shared communal roof terrace with equally impressive views.

#### **Features**

- Two double bedrooms
- Two bathrooms
- Large private balcony with 270-degree panoramic views

Leasehold

- Nestled away quietly on the 8th floor
- Nearly 800 square feet
- Underfloor heating throughout
- Large communal terrace and secure bike storage
- Cental Brixton, moments from Brixton tube station and Brixton Village
- A short stroll to Brockwell Park
- Chain-free