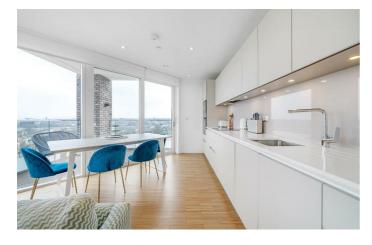

## **Property Details**

2 bedroom flat - purpose built for sale

A phenomenal two double bedroom, two bathroom spacious apartment on the 12th floor of a luxury secure development with breath-taking panoramic views of the London skyline and over 800 square feet of internal living space. The property is situated in the heart of Brixton, moments from Brixton Village and the tube station. The popular green open spaces of Brockwell Park and the amenities on Clapham High Street are all within walking distance, covering the wants and needs of the majority of potential purchasers. The stunning 270-degree views across London from Wembley Stadium, Battersea PowerStation, Westminster, City of London, Canary Wharf, and back towards Crystal Palace, allow this apartment to stand out from the competition. Other selling points include underfloor heating throughout, Quartz composite worktops, built-in Bosch appliances, timber oak flooring, and recessed downlighting. The building benefits from lift access, a 10-year building warranty, handy secure bike storage, and a large shared communal roof terrace with equally impressive views.