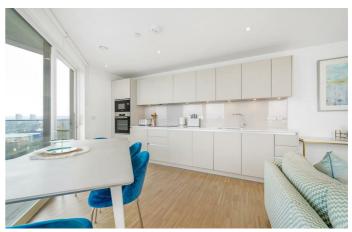

## **Property Details**

2 bedroom flat - purpose built for sale

A phenomenal two double bedroom, two bathroom spacious apartment on the 12th floor of a luxury secure development with breath-taking panoramic views of the London skyline and over 800 square feet of internal living space. The property is situated in the heart of Brixton, moments from Brixton Village and the tube station. The popular green open spaces of Brockwell Park and the amenities on Clapham High Street are all within walking distance, covering the wants and needs of the majority of potential purchasers. The stunning 270-degree views across London from Wembley Stadium, Battersea PowerStation, Westminster, City of London, Canary Wharf, and back towards Crystal Palace, allow this apartment to stand out from the competition. Other selling points include underfloor heating throughout, Quartz composite worktops, built-in Bosch appliances, timber oak flooring, and recessed downlighting. The building benefits from lift access, a 10-year building warranty, handy secure bike storage, and a large shared communal roof terrace with equally impressive views.