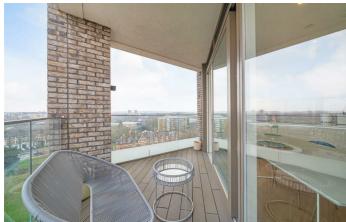

## **Property Details**

2 bedroom flat - purpose built for sale

A phenomenal two double bedroom, two bathroom spacious apartment on the 12th floor of a luxury secure development with breath-taking panoramic views of the London skyline and over 800 square feet of internal living space. The property is situated in the heart of Brixton, moments from Brixton Village and the tube station. The popular green open spaces of Brockwell Park and the amenities on Clapham High Street are all within walking distance, covering the wants and needs of the majority of potential purchasers. The stunning 270-degree views across London from Wembley Stadium, Battersea PowerStation, Westminster, City of London, Canary Wharf, and back towards Crystal Palace, allow this apartment to stand out from the competition. Other selling points include underfloor heating throughout, Quartz composite worktops, built-in Bosch appliances, timber oak flooring, and recessed downlighting. The building benefits from lift access, a 10-year building warranty, handy secure bike storage, and a large shared communal roof terrace with equally impressive views.

#### **Features**

- Two double bedrooms
- Two bathrooms
- Large private balcony with 270-degree panoramic views

Leasehold

- Nestled away quietly on the 8th floor
- Nearly 800 square feet
- Underfloor heating throughout
- Large communal terrace and secure bike storage
- Cental Brixton, moments from Brixton tube station and Brixton Village
- A short stroll to Brockwell Park
- Chain-free