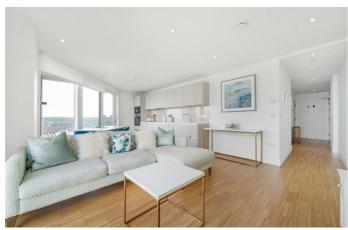

## **Property Details**

2 bedroom flat - purpose built for sale

A phenomenal two double bedroom, two bathroom spacious apartment on the 12th floor of a luxury secure development with breath-taking panoramic views of the London skyline and over 800 square feet of internal living space. The property is situated in the heart of Brixton, moments from Brixton Village and the tube station. The popular green open spaces of Brockwell Park and the amenities on Clapham High Street are all within walking distance, covering the wants and needs of the majority of potential purchasers. The stunning 270-degree views across London from Wembley Stadium, Battersea PowerStation, Westminster, City of London, Canary Wharf, and back towards Crystal Palace, allow this apartment to stand out from the competition. Other selling points include underfloor heating throughout, Quartz composite worktops, built-in Bosch appliances, timber oak flooring, and recessed downlighting. The building benefits from lift access, a 10-year building warranty, handy secure bike storage, and a large shared communal roof terrace with equally impressive views.

#### **Features**

- Two double bedrooms
- Two bathrooms
- Large private balcony with 270-degree panoramic views

Leasehold

- Nestled away quietly on the 8th floor
- Nearly 800 square feet
- Underfloor heating throughout
- Large communal terrace and secure bike storage
- Cental Brixton, moments from Brixton tube station and Brixton Village
- A short stroll to Brockwell Park
- Chain-free