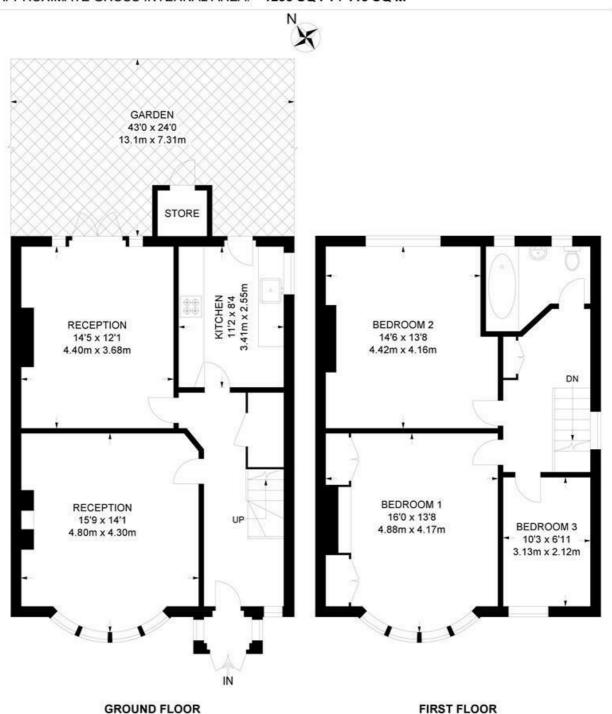

### Wavertree Road, SW2 3 Bedroom House

APPROXIMATE GROSS INTERNAL AREA: 1235 SQ FT / 115 SQ M

K

While we try our very best, floor plans are produced as a guide only and we take no responsibility for the precise accuracy with which any property is represented.