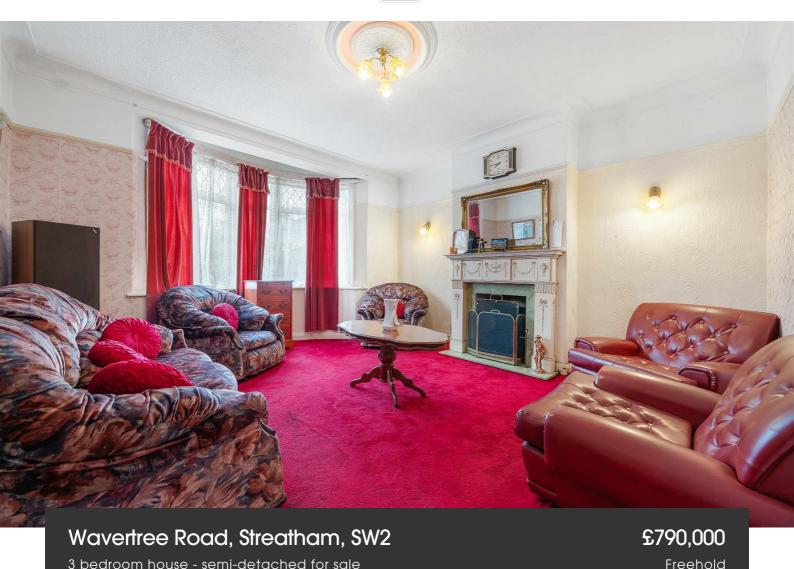

### **Property Details**

An exciting opportunity to stamp your own mark on a three bedroom Edwardian house, situated within a quiet and popular pocket. A versatile home with precedent set should the purchaser wish to seek the necessary permissions to extend into the loft or a ground floor rear extension. This wonderful property has been a cherished family home for many years. Natural light is a re-occurring theme and the two sizeable reception rooms are no exception, with high ceilings creating an airy feel. The reception to the front features a sweeping bay window and an ornate fireplace, suited to cosy winter evenings. The reception to the rear has French doors to the garden. There is the potential to be open out into one large reception. The separate kitchen is set to the rear with further access to the garden. Backing onto other gardens, the sizeable garden is surrounded by trees feeling worlds away from city life. Upstairs are three double bedrooms, two of which are particularly generous, with plentiful space for wardrobes and further storage options. The family bathroom is equipped with a bathtub plus overhead shower. Completing the home are storage cupboards on the landing and in the charming entrance hall.

### Wavertree Road, Streatham, SW2