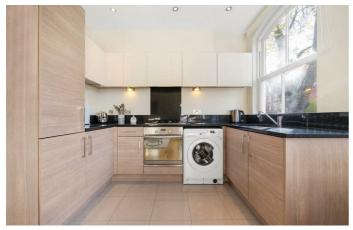

## **Property Details**

A bright and charming one double bedroom apartment. This lovely home in the Old Bread House has the Hovis sign standing proud on the exterior. This fantastic apartment is extremely bright and private owing to large windows and an elevated first floor position with no other apartments above. The inviting open-plan reception is no exception, with three South-West facing windows and lofty, vaulted ceilings promoting a bright and cavernous ambience suited to entertaining or relaxing. The contemporary kitchen neatly wraps around to maximise worktops and storage, providing a practical and appealing place to cook. This stunning room boasts the dimensions for a dining area in addition to the comfortable lounge. A serene yet spacious retreat, the bedroom features similar double-height ceilings to the reception, a beautiful room with two sash windows and a handy wardrobe nook. The bathroom has a bathtub plus overhead shower, ideal for a soak in the bubbles after a stroll around Brockwell Park. The icing on the cake is the loft space, ideal for storing away those lesser used belongings, keeping this charming home neat and tidy.