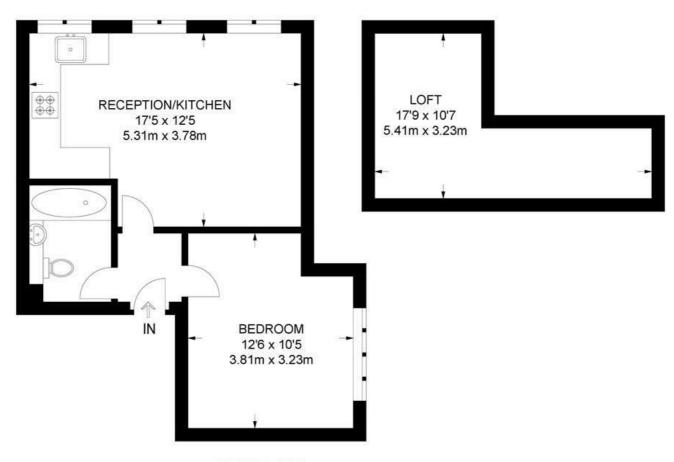

#### 1 Bedroom Flat

APPROXIMATE GROSS INTERNAL AREA WITH LOFT: 514 SQ FT / 47.7 SQ M
APPROXIMATE GROSS INTERNAL AREA WITHOUT LOFT: 393 SQ FT / 36.5 SQ M

FIRST FLOOR

While we try our very best, floor plans are produced as a guide only and we take no responsibility for the precise accuracy with which any property is represented.