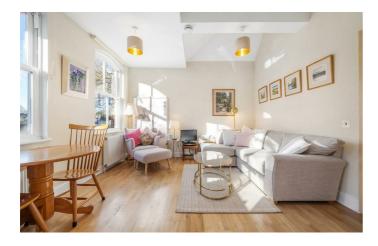

## **Property Details**

A bright and charming one double bedroom apartment. This lovely home in the Old Bread House has the Hovis sign standing proud on the exterior. This fantastic apartment is extremely bright and private owing to large windows and an elevated first floor position with no other apartments above. The inviting open-plan reception is no exception, with three South-West facing windows and lofty, vaulted ceilings promoting a bright and cavernous ambience suited to entertaining or relaxing. The contemporary kitchen neatly wraps around to maximise worktops and storage, providing a practical and appealing place to cook. This stunning room boasts the dimensions for a dining area in addition to the comfortable lounge. A serene yet spacious retreat, the bedroom features similar double-height ceilings to the reception, a beautiful room with two sash windows and a handy wardrobe nook. The bathroom has a bathtub plus overhead shower, ideal for a soak in the bubbles after a stroll around Brockwell Park. The icing on the cake is the loft space, ideal for storing away those lesser used belongings, keeping this charming home neat and tidy.