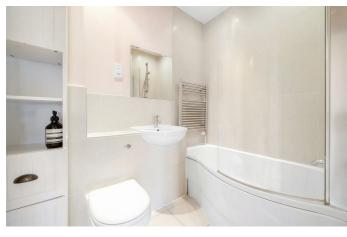

## **Property Details**

A bright and charming one double bedroom apartment. This lovely home in the Old Bread House has the Hovis sign standing proud on the exterior. This fantastic apartment is extremely bright and private owing to large windows and an elevated first floor position with no other apartments above. The inviting open-plan reception is no exception, with three South-West facing windows and lofty, vaulted ceilings promoting a bright and cavernous ambience suited to entertaining or relaxing. The contemporary kitchen neatly wraps around to maximise worktops and storage, providing a practical and appealing place to cook. This stunning room boasts the dimensions for a dining area in addition to the comfortable lounge. A serene yet spacious retreat, the bedroom features similar double-height ceilings to the reception, a beautiful room with two sash windows and a handy wardrobe nook. The bathroom has a bathtub plus overhead shower, ideal for a soak in the bubbles after a stroll around Brockwell Park. The icing on the cake is the loft space, ideal for storing away those lesser used belongings, keeping this charming home neat and tidy.