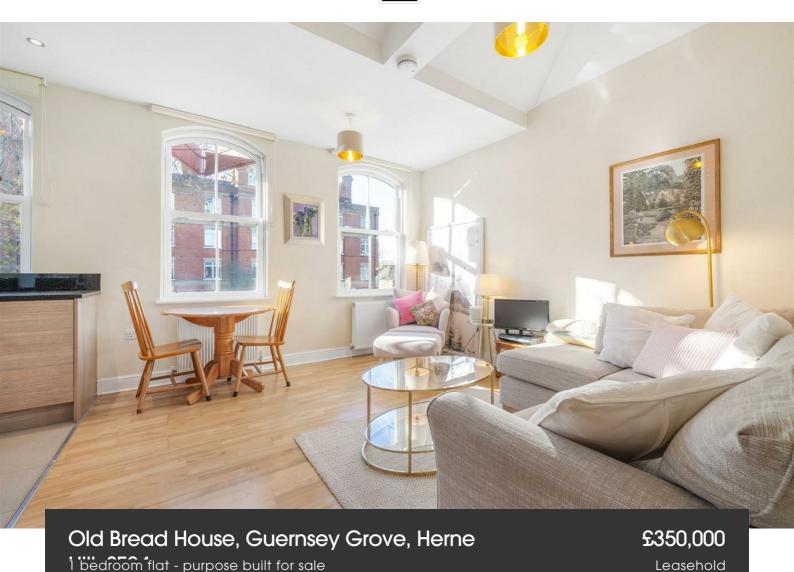

## **Property Details**

A bright and charming one double bedroom apartment. This lovely home in the Old Bread House has the Hovis sign standing proud on the exterior. This fantastic apartment is extremely bright and private owing to large windows and an elevated first floor position with no other apartments above. The inviting open-plan reception is no exception, with three South-West facing windows and lofty, vaulted ceilings promoting a bright and cavernous ambience suited to entertaining or relaxing. The contemporary kitchen neatly wraps around to maximise worktops and storage, providing a practical and appealing place to cook. This stunning room boasts the dimensions for a dining area in addition to the comfortable lounge. A serene yet spacious retreat, the bedroom features similar double-height ceilings to the reception, a beautiful room with two sash windows and a handy wardrobe nook. The bathroom has a bathtub plus overhead shower, ideal for a soak in the bubbles after a stroll around Brockwell Park. The icing on the cake is the loft space, ideal for storing away those lesser used belongings, keeping this charming home neat and tidy.

#### Old Bread House, Guernsey Grove, Herne Hill, SE24