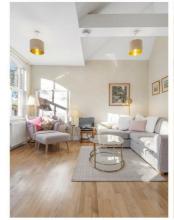

## **Property Details**

A bright and charming one double bedroom apartment. This lovely home in the Old Bread House has the Hovis sign standing proud on the exterior. This fantastic apartment is extremely bright and private owing to large windows and an elevated first floor position with no other apartments above. The inviting open-plan reception is no exception, with three South-West facing windows and lofty, vaulted ceilings promoting a bright and cavernous ambience suited to entertaining or relaxing. The contemporary kitchen neatly wraps around to maximise worktops and storage, providing a practical and appealing place to cook. This stunning room boasts the dimensions for a dining area in addition to the comfortable lounge. A serene yet spacious retreat, the bedroom features similar double-height ceilings to the reception, a beautiful room with two sash windows and a handy wardrobe nook. The bathroom has a bathtub plus overhead shower, ideal for a soak in the bubbles after a stroll around Brockwell Park. The icing on the cake is the loft space, ideal for storing away those lesser used belongings, keeping this charming home neat and tidy.