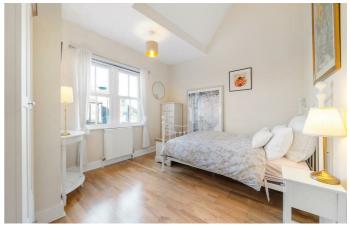

## **Property Details**

A bright and charming one double bedroom apartment. This lovely home in the Old Bread House has the Hovis sign standing proud on the exterior. This fantastic apartment is extremely bright and private owing to large windows and an elevated first floor position with no other apartments above. The inviting open-plan reception is no exception, with three South-West facing windows and lofty, vaulted ceilings promoting a bright and cavernous ambience suited to entertaining or relaxing. The contemporary kitchen neatly wraps around to maximise worktops and storage, providing a practical and appealing place to cook. This stunning room boasts the dimensions for a dining area in addition to the comfortable lounge. A serene yet spacious retreat, the bedroom features similar double-height ceilings to the reception, a beautiful room with two sash windows and a handy wardrobe nook. The bathroom has a bathtub plus overhead shower, ideal for a soak in the bubbles after a stroll around Brockwell Park. The icing on the cake is the loft space, ideal for storing away those lesser used belongings, keeping this charming home neat and tidy.