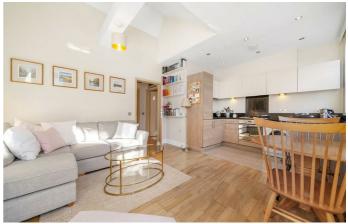

## **Property Details**

A bright and charming one double bedroom apartment. This lovely home in the Old Bread House has the Hovis sign standing proud on the exterior. This fantastic apartment is extremely bright and private owing to large windows and an elevated first floor position with no other apartments above. The inviting open-plan reception is no exception, with three South-West facing windows and lofty, vaulted ceilings promoting a bright and cavernous ambience suited to entertaining or relaxing. The contemporary kitchen neatly wraps around to maximise worktops and storage, providing a practical and appealing place to cook. This stunning room boasts the dimensions for a dining area in addition to the comfortable lounge. A serene yet spacious retreat, the bedroom features similar double-height ceilings to the reception, a beautiful room with two sash windows and a handy wardrobe nook. The bathroom has a bathtub plus overhead shower, ideal for a soak in the bubbles after a stroll around Brockwell Park. The icing on the cake is the loft space, ideal for storing away those lesser used belongings, keeping this charming home neat and tidy.