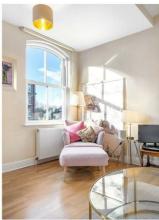

## **Property Details**

A bright and charming one double bedroom apartment. This lovely home in the Old Bread House has the Hovis sign standing proud on the exterior. This fantastic apartment is extremely bright and private owing to large windows and an elevated first floor position with no other apartments above. The inviting open-plan reception is no exception, with three South-West facing windows and lofty, vaulted ceilings promoting a bright and cavernous ambience suited to entertaining or relaxing. The contemporary kitchen neatly wraps around to maximise worktops and storage, providing a practical and appealing place to cook. This stunning room boasts the dimensions for a dining area in addition to the comfortable lounge. A serene yet spacious retreat, the bedroom features similar double-height ceilings to the reception, a beautiful room with two sash windows and a handy wardrobe nook. The bathroom has a bathtub plus overhead shower, ideal for a soak in the bubbles after a stroll around Brockwell Park. The icing on the cake is the loft space, ideal for storing away those lesser used belongings, keeping this charming home neat and tidy.