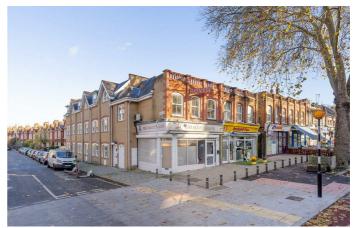

## **Property Details**

A bright and charming one double bedroom apartment. This lovely home in the Old Bread House has the Hovis sign standing proud on the exterior. This fantastic apartment is extremely bright and private owing to large windows and an elevated first floor position with no other apartments above. The inviting open-plan reception is no exception, with three South-West facing windows and lofty, vaulted ceilings promoting a bright and cavernous ambience suited to entertaining or relaxing. The contemporary kitchen neatly wraps around to maximise worktops and storage, providing a practical and appealing place to cook. This stunning room boasts the dimensions for a dining area in addition to the comfortable lounge. A serene yet spacious retreat, the bedroom features similar double-height ceilings to the reception, a beautiful room with two sash windows and a handy wardrobe nook. The bathroom has a bathtub plus overhead shower, ideal for a soak in the bubbles after a stroll around Brockwell Park. The icing on the cake is the loft space, ideal for storing away those lesser used belongings, keeping this charming home neat and tidy.

# Keating Estates

Old Bread House, Guernsey Grove, Herne Hill, \$E24

#### Old Bread House, Guernsey Grove, Herne Hill, SE24