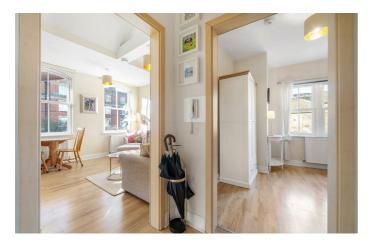

## **Property Details**

A bright and charming one double bedroom apartment. This lovely home in the Old Bread House has the Hovis sign standing proud on the exterior. This fantastic apartment is extremely bright and private owing to large windows and an elevated first floor position with no other apartments above. The inviting open-plan reception is no exception, with three South-West facing windows and lofty, vaulted ceilings promoting a bright and cavernous ambience suited to entertaining or relaxing. The contemporary kitchen neatly wraps around to maximise worktops and storage, providing a practical and appealing place to cook. This stunning room boasts the dimensions for a dining area in addition to the comfortable lounge. A serene yet spacious retreat, the bedroom features similar double-height ceilings to the reception, a beautiful room with two sash windows and a handy wardrobe nook. The bathroom has a bathtub plus overhead shower, ideal for a soak in the bubbles after a stroll around Brockwell Park. The icing on the cake is the loft space, ideal for storing away those lesser used belongings, keeping this charming home neat and tidy.