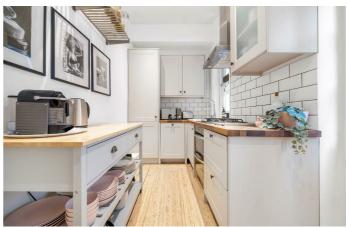

# **Property Details**

A stunning two double bedroom garden flat in an end-of-terrace double-fronted Victorian conversion. Boasting serious kerb appeal, the property benefits from its own front door and is packed full of charm. The spacious reception is a welcoming hub, with room for a dining table. Bathed in light through a sash bay window, the airy feel is enhanced by high ceilings for a bright ambience. Set to the rear, the separate kitchen wraps around to maximise countertop space with shaker cabinetry providing ample storage, dishwasher and a door to the garden. Decked for ease of maintenance, the walled garden is lovely, although shared this flat is the only one with direct access, given the proximity to Brockwell Park the other residents currently don't use the garden. There is also the added convenience of a side door from garden to street, only accessible from the inside ensuring a secure additional entrance. A rarity for period conversions, both bedrooms are generous doubles of similar proportions, tastefully presented with plenty of space for storage. The luxurious bathroom has a walk-in rain shower, storage and brass fittings. There is also a shared cellar.