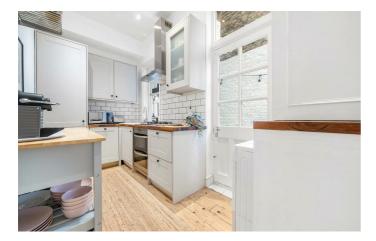

# **Property Details**

A stunning two double bedroom garden flat in an end-of-terrace double-fronted Victorian conversion. Boasting serious kerb appeal, the property benefits from its own front door and is packed full of charm. The spacious reception is a welcoming hub, with room for a dining table. Bathed in light through a sash bay window, the airy feel is enhanced by high ceilings for a bright ambience. Set to the rear, the separate kitchen wraps around to maximise countertop space with shaker cabinetry providing ample storage, dishwasher and a door to the garden. Decked for ease of maintenance, the walled garden is lovely, although shared this flat is the only one with direct access, given the proximity to Brockwell Park the other residents currently don't use the garden. There is also the added convenience of a side door from garden to street, only accessible from the inside ensuring a secure additional entrance. A rarity for period conversions, both bedrooms are generous doubles of similar proportions, tastefully presented with plenty of space for storage. The luxurious bathroom has a walk-in rain shower, storage and brass fittings. There is also a shared cellar.