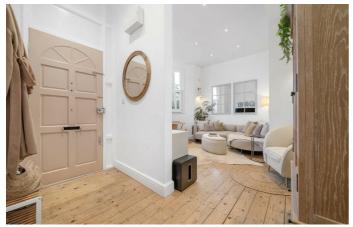

# **Property Details**

A stunning two double bedroom garden flat in an end-of-terrace double-fronted Victorian conversion. Boasting serious kerb appeal, the property benefits from its own front door and is packed full of charm. The spacious reception is a welcoming hub, with room for a dining table. Bathed in light through a sash bay window, the airy feel is enhanced by high ceilings for a bright ambience. Set to the rear, the separate kitchen wraps around to maximise countertop space with shaker cabinetry providing ample storage, dishwasher and a door to the garden. Decked for ease of maintenance, the walled garden is lovely, although shared this flat is the only one with direct access, given the proximity to Brockwell Park the other residents currently don't use the garden. There is also the added convenience of a side door from garden to street, only accessible from the inside ensuring a secure additional entrance. A rarity for period conversions, both bedrooms are generous doubles of similar proportions, tastefully presented with plenty of space for storage. The luxurious bathroom has a walk-in rain shower, storage and brass fittings. There is also a shared cellar.