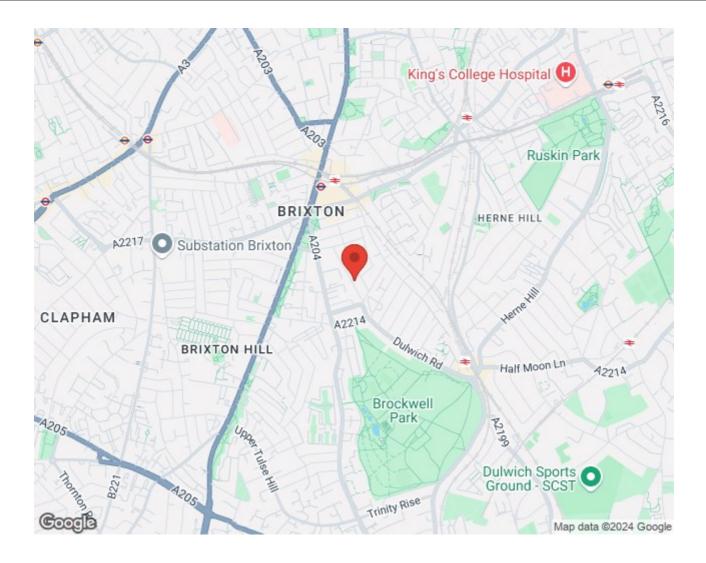

Dalberg Road, Brixton, SW2 2 bedroom flat - conversion for sale

## Features

- Two double bedrooms
- Shared garden
- Double-fronted Victorian conversion
- Own front door
- Characterful features
- Sought after location
- Moments from Brockwell Park
- Nestled a short stroll to both Brixton and Herne Hill centres
- Victorian line, Overground and trains
- Share of freehold