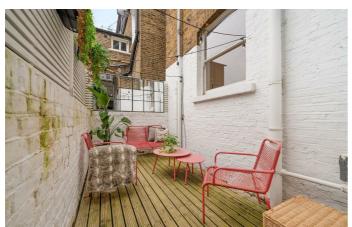

# **Property Details**

A stunning two double bedroom garden flat in an end-of-terrace double-fronted Victorian conversion. Boasting serious kerb appeal, the property benefits from its own front door and is packed full of charm. The spacious reception is a welcoming hub, with room for a dining table. Bathed in light through a sash bay window, the airy feel is enhanced by high ceilings for a bright ambience. Set to the rear, the separate kitchen wraps around to maximise countertop space with shaker cabinetry providing ample storage, dishwasher and a door to the garden. Decked for ease of maintenance, the walled garden is lovely, although shared this flat is the only one with direct access, given the proximity to Brockwell Park the other residents currently don't use the garden. There is also the added convenience of a side door from garden to street, only accessible from the inside ensuring a secure additional entrance. A rarity for period conversions, both bedrooms are generous doubles of similar proportions, tastefully presented with plenty of space for storage. The luxurious bathroom has a walk-in rain shower, storage and brass fittings. There is also a shared cellar.