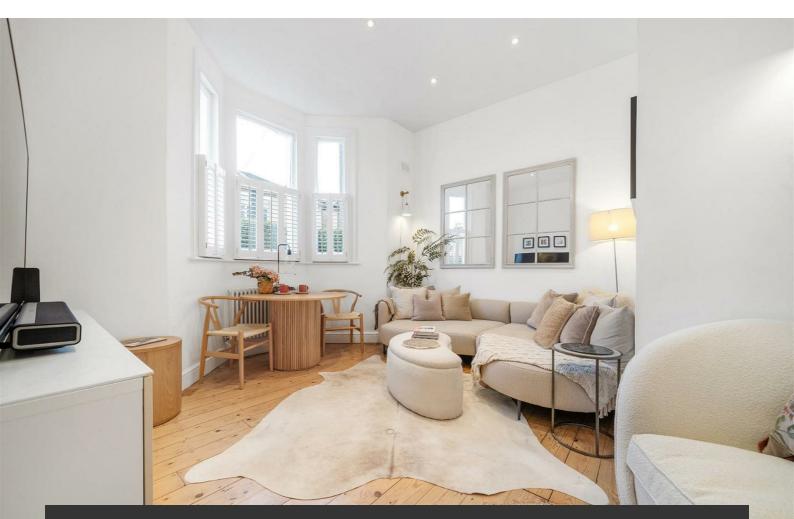

# **Property Details**

A stunning two double bedroom garden flat in an end-of-terrace double-fronted Victorian conversion. Boasting serious kerb appeal, the property benefits from its own front door and is packed full of charm. The spacious reception is a welcoming hub, with room for a dining table. Bathed in light through a sash bay window, the airy feel is enhanced by high ceilings for a bright ambience. Set to the rear, the separate kitchen wraps around to maximise countertop space with shaker cabinetry providing ample storage, dishwasher and a door to the garden. Decked for ease of maintenance, the walled garden is lovely, although shared this flat is the only one with direct access, given the proximity to Brockwell Park the other residents currently don't use the garden. There is also the added convenience of a side door from garden to street, only accessible from the inside ensuring a secure additional entrance. A rarity for period conversions, both bedrooms are generous doubles of similar proportions, tastefully presented with plenty of space for storage. The luxurious bathroom has a walk-in rain shower, storage and brass fittings. There is also a shared cellar.