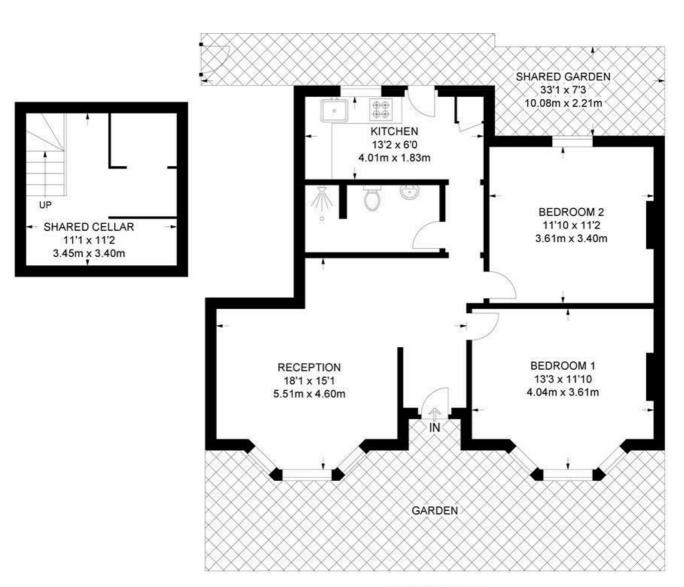

## Dalberg Road, SW2 2 Bedroom Flat APPROXIMATE GROSS INTERNAL AREA: 676 SQ FT / 62.8 SQ M

### **GROUND FLOOR**