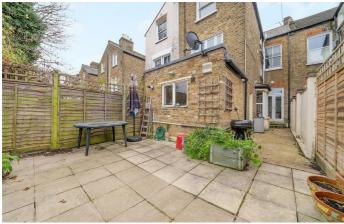

## **Property Details**

An appealing two double bedroom Victorian garden flat on a sought-after street, ready to move into with the potential to add your own touches over time. Precedent has been set should the purchaser wish to seek the permissions to extend, expanding the already sizeable reception to create one vast open-plan room. The heart of the home is the reception with a charming bay window, feature fireplace and space for a comfortable lounge and dining area. The kitchen is adjacent, with double doors to separate the rooms when the toast is burnt or a cosier vibe is desired. Wrap-around cabinetry provides plentiful storage and countertop space with garden views. Packed full of potential for those with green fingers, the low-maintenance private garden wraps around, currently laid to paving with a raised bed to the rear. The bedrooms are both spacious doubles, set apart for privacy. One boasts a large bay window, whilst the other has French doors to the garden. The bathroom has a bathtub with overhead shower and there is a cellar. An enticing home packed full of potential on a sought-after street with amenities in every direction.

## Features

- Two double bedrooms
- Private wrap-around garden
- Victorian conversion
- Potential to extend STNP
- Sought-after road with annual party
- Brixton a fourteen-minute walk
- Brockwell Park a five-minute walk
- Herne Hill a ten-minute stroll through the park
- Large supermarket in five minutes
- Share of freehold. Chain-free