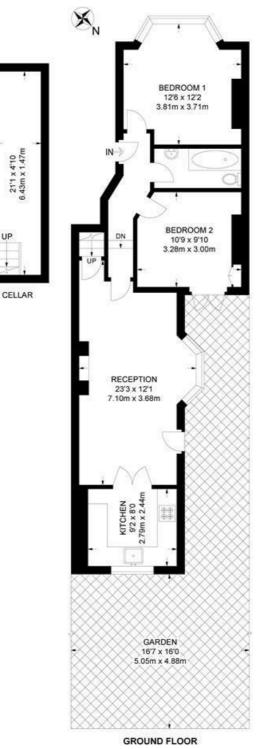

# Leander Road, SW2 2 Bedroom Flat APPROXIMATE GROSS INTERNAL AREA WITH CELLAR: 755 SQ FT / 70.1 SQ M APPROXIMATE GROSS INTERNAL AREA WITHOUT CELLAR: 653 SQ FT / 60.7 SQ M

While we try our very best, floor plans are produced as a guide only and we take no responsibility for the precise accuracy with which any property is represented.