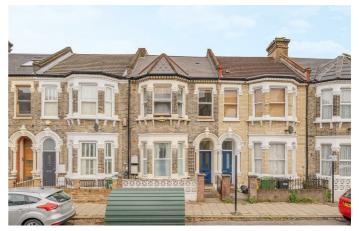

#### Leander Road, Brixton, SW2 2 bedroom flat - conversion for sale

## **Property Details**

An appealing two double bedroom Victorian garden flat on a sought-after street, ready to move into with the potential to add your own touches over time. Precedent has been set should the purchaser wish to seek the permissions to extend, expanding the already sizeable reception to create one vast open-plan room. The heart of the home is the reception with a charming bay window, feature fireplace and space for a comfortable lounge and dining area. The kitchen is adjacent, with double doors to separate the rooms when the toast is burnt or a cosier vibe is desired. Wrap-around cabinetry provides plentiful storage and countertop space with garden views. Packed full of potential for those with green fingers, the low-maintenance private garden wraps around, currently laid to paving with a raised bed to the rear. The bedrooms are both spacious doubles, set apart for privacy. One boasts a large bay window, whilst the other has French doors to the garden. The bathroom has a bathtub with overhead shower and there is a cellar. An enticing home packed full of potential on a sought-after street with amenities in every direction.