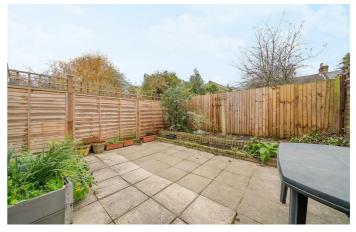

## **Property Details**

An appealing two double bedroom Victorian garden flat on a sought-after street, ready to move into with the potential to add your own touches over time. Precedent has been set should the purchaser wish to seek the permissions to extend, expanding the already sizeable reception to create one vast open-plan room. The heart of the home is the reception with a charming bay window, feature fireplace and space for a comfortable lounge and dining area. The kitchen is adjacent, with double doors to separate the rooms when the toast is burnt or a cosier vibe is desired. Wrap-around cabinetry provides plentiful storage and countertop space with garden views. Packed full of potential for those with green fingers, the low-maintenance private garden wraps around, currently laid to paving with a raised bed to the rear. The bedrooms are both spacious doubles, set apart for privacy. One boasts a large bay window, whilst the other has French doors to the garden. The bathroom has a bathtub with overhead shower and there is a cellar. An enticing home packed full of potential on a sought-after street with amenities in every direction.

## Features

- Two double bedrooms
- Private wrap-around garden
- Victorian conversion
- Potential to extend STNP
- Sought-after road with annual party
- Brixton a fourteen-minute walk
- Brockwell Park a five-minute walk
- Herne Hill a ten-minute stroll through the park
- Large supermarket in five minutes
- Share of freehold. Chain-free