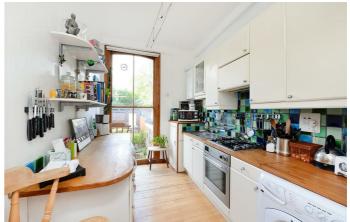

### **Property Details**

1 bedroom flat - conversion for sale

A charming one bedroom Victorian apartment in Clapham Old Town with The Common at the end of the road. Enviably located in a sought-after residential pocket, the location cannot be over-stated. Packed full of character, the heart of the home is the lovely reception, bathed in natural light from large sash windows framed by charming original panelling. High ceilings enhance the airy feel with space for a dining table and a comfortable lounge in front of the feature fireplace. The separate kitchen provides all you will need in terms of practicality with neutral cabinetry and wooden worktops spanning the length down both sides. Nearest the window, a handy breakfast bar provides a second, more casual, dining space. Quietly nestled to the rear, the double bedroom features an almost floor-to-ceiling window with leafy views. A tranquil room with plenty of space for wardrobes and additional storage options. A neutral bathroom has a bathtub with overhead rain shower, ideal for a soak in the bubbles after a jog or game of tennis in Clapham Common.