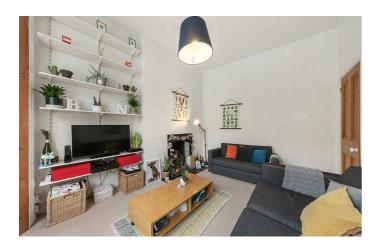

### **Property Details**

1 bedroom flat - conversion for sale

A charming one bedroom Victorian apartment in Clapham Old Town with The Common at the end of the road. Enviably located in a sought-after residential pocket, the location cannot be over-stated. Packed full of character, the heart of the home is the lovely reception, bathed in natural light from large sash windows framed by charming original panelling. High ceilings enhance the airy feel with space for a dining table and a comfortable lounge in front of the feature fireplace. The separate kitchen provides all you will need in terms of practicality with neutral cabinetry and wooden worktops spanning the length down both sides. Nearest the window, a handy breakfast bar provides a second, more casual, dining space. Quietly nestled to the rear, the double bedroom features an almost floor-to-ceiling window with leafy views. A tranquil room with plenty of space for wardrobes and additional storage options. A neutral bathroom has a bathtub with overhead rain shower, ideal for a soak in the bubbles after a jog or game of tennis in Clapham Common.