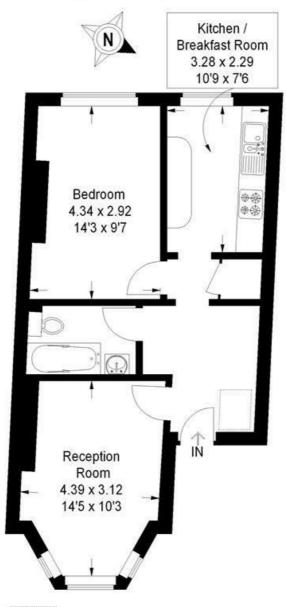

## Victoria Rise, SW4

Approximate Gross Internal Area 47.2 sq m / 508 sq ft

= Reduced headroom below 1.5 m / 5'0

### First Floor

This plan is for layout guidance only. Not drawn to scale unless stated. Windows and door openings are approximate. Whilst every care is taken in the preparation of this plan, please check all dimensions, shapes and compass bearings before making any decisions reliant upon them. (ID165728)