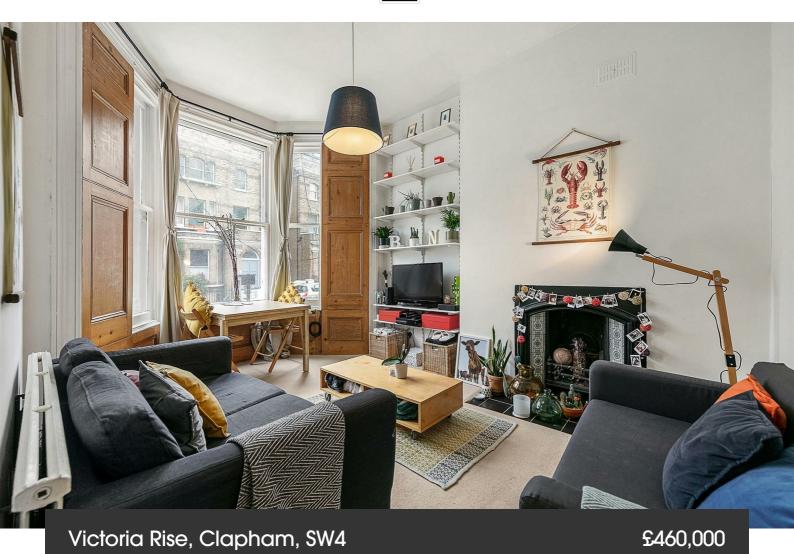

### **Property Details**

1 bedroom flat - conversion for sale

A charming one bedroom Victorian apartment in Clapham Old Town with The Common at the end of the road. Enviably located in a sought-after residential pocket, the location cannot be over-stated. Packed full of character, the heart of the home is the lovely reception, bathed in natural light from large sash windows framed by charming original panelling. High ceilings enhance the airy feel with space for a dining table and a comfortable lounge in front of the feature fireplace. The separate kitchen provides all you will need in terms of practicality with neutral cabinetry and wooden worktops spanning the length down both sides. Nearest the window, a handy breakfast bar provides a second, more casual, dining space. Quietly nestled to the rear, the double bedroom features an almost floor-to-ceiling window with leafy views. A tranquil room with plenty of space for wardrobes and additional storage options. A neutral bathroom has a bathtub with overhead rain shower, ideal for a soak in the bubbles after a jog or game of tennis in Clapham Common.

### Victoria Rise, Clapham, SW4