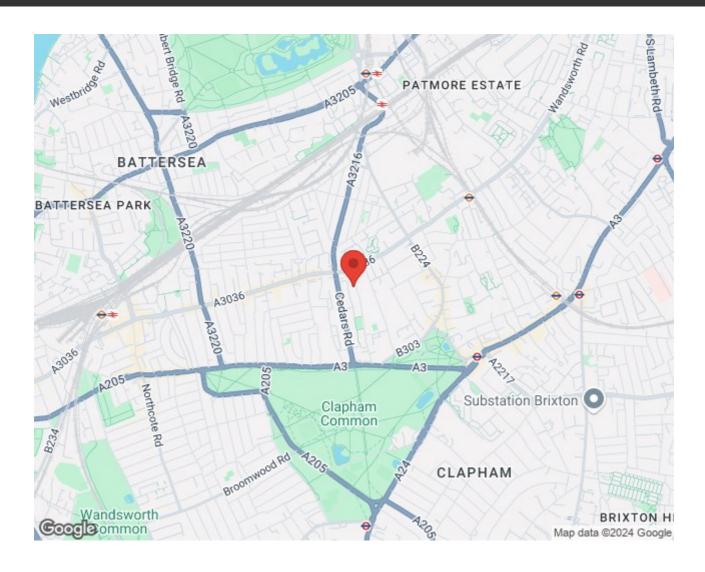

Victorian conversion
- Packed full of character
- Bright and airy throughout
- Desirable and enviable location

Share of Freehold

- Clapham Common at the end of the street
- Local amenities of Clapham Old Town
- Northern Line and Overground within walking distance
- Share of freehold
- Chain-free

# Keating Estates



















## Victoria Rise, SW4

Approximate Gross Internal Area 47.2 sq m / 508 sq ft



= Reduced headroom below 1.5 m / 5'0

### First Floor

This plan is for layout guidance only. Not drawn to scale unless stated. Windows and door openings are approximate. Whilst every care is taken in the preparation of this plan, please check all dimensions, shapes and compass bearings before making any decisions reliant upon them. (ID165728)



### Victoria Rise, Clapham, SW4