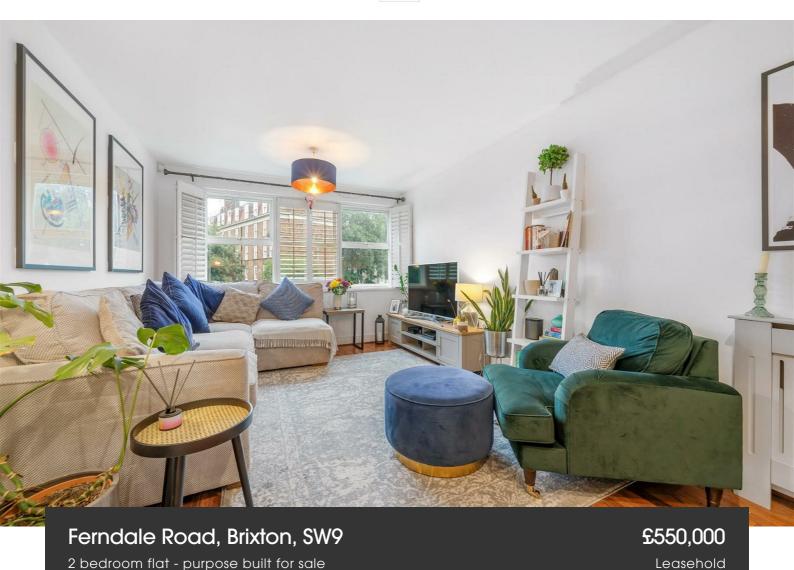

## **Property Details**

An appealing two double bedroom, two bathroom apartment with off-street parking and a resident's garden set within gated grounds in a popular pocket. This well-appointed home boasts almost 850 square feet of internal living space, with the luxury of South-facing windows ensuring an abundance of natural light. The open place reception is an expansive space measuring over seven meters long which must be viewed to be appreciated. Contemporary wooden flooring sweeps through the space creating a wonderful flow ideal for entertaining. Plentiful storage is on offer within wrap-around shaker-style kitchen cabinetry, with space for a dining table. Ideal for sharers, both bedrooms are large doubles of similar size. The principal boasts built-in wardrobes and the luxury of an en-suite shower room. Conveniently set in the centre of the home next to the second bedroom, the main bathroom has a bathtub plus overhead rain shower. Sure to appeal to a wide range of purchasers this substantial home is perfect for anyone who wants to enjoy a central location with the added perks of off-street parking, bike storage, a large lawn that you can enjoy without having to maintain and the peace of mind of a gated, friendly community.

#### **Features**

- Two double bedrooms
- Two bathrooms
- Large garden for residents
- Off-street parking
- Secure gated modern building
- Almost 850 square feet
- Bright South-facing aspect
- Brixton a three-minute stroll
- Clapham High Street a twelveminute walk
- Victoria and Northern Lines plus Overground

### Ferndale Road, Brixton, SW9

#### Ferndale Road, Brixton, SW9