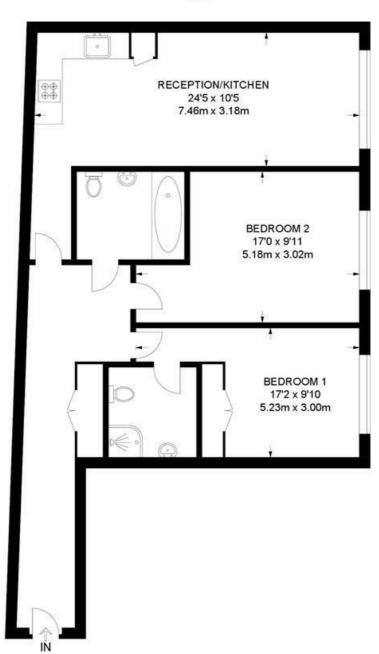

### Ferndale Road, SW9 2 Bedroom Flat

APPROXIMATE GROSS INTERNAL AREA: 846 SQ FT / 78.6 SQ M

FIRST FLOOR

While we try our very best, floor plans are produced as a guide only and we take no responsibility for the precise accuracy with which any property is represented.