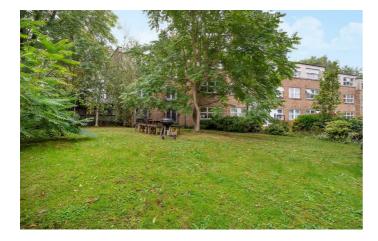

## **Property Details**

An appealing two double bedroom, two bathroom apartment with off-street parking and a resident's garden set within gated grounds in a popular pocket. This well-appointed home boasts almost 850 square feet of internal living space, with the luxury of South-facing windows ensuring an abundance of natural light. The open place reception is an expansive space measuring over seven meters long which must be viewed to be appreciated. Contemporary wooden flooring sweeps through the space creating a wonderful flow ideal for entertaining. Plentiful storage is on offer within wrap-around shaker-style kitchen cabinetry, with space for a dining table. Ideal for sharers, both bedrooms are large doubles of similar size. The principal boasts built-in wardrobes and the luxury of an en-suite shower room. Conveniently set in the centre of the home next to the second bedroom, the main bathroom has a bathtub plus overhead rain shower. Sure to appeal to a wide range of purchasers this substantial home is perfect for anyone who wants to enjoy a central location with the added perks of off-street parking, bike storage, a large lawn that you can enjoy without having to maintain and the peace of mind of a gated, friendly community.

#### **Features**

- Two double bedrooms
- Two bathrooms
- Large garden for residents
- Off-street parking
- Secure gated modern building
- Almost 850 square feet
- Bright South-facing aspect
- Brixton a three-minute stroll
- Clapham High Street a twelveminute walk
- Victoria and Northern Lines plus Overground