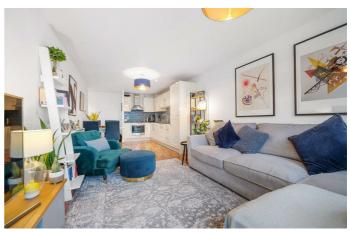

## **Property Details**

An appealing two double bedroom, two bathroom apartment with off-street parking and a resident's garden set within gated grounds in a popular pocket. This well-appointed home boasts almost 850 square feet of internal living space, with the luxury of South-facing windows ensuring an abundance of natural light. The open place reception is an expansive space measuring over seven meters long which must be viewed to be appreciated. Contemporary wooden flooring sweeps through the space creating a wonderful flow ideal for entertaining. Plentiful storage is on offer within wrap-around shaker-style kitchen cabinetry, with space for a dining table. Ideal for sharers, both bedrooms are large doubles of similar size. The principal boasts built-in wardrobes and the luxury of an en-suite shower room. Conveniently set in the centre of the home next to the second bedroom, the main bathroom has a bathtub plus overhead rain shower. Sure to appeal to a wide range of purchasers this substantial home is perfect for anyone who wants to enjoy a central location with the added perks of off-street parking, bike storage, a large lawn that you can enjoy without having to maintain and the peace of mind of a gated, friendly community.

#### **Features**

- Two double bedrooms
- Two bathrooms
- Large garden for residents
- Off-street parking
- Secure gated modern building
- Almost 850 square feet
- Bright South-facing aspect
- Brixton a three-minute stroll
- Clapham High Street a twelveminute walk
- Victoria and Northern Lines plus Overground