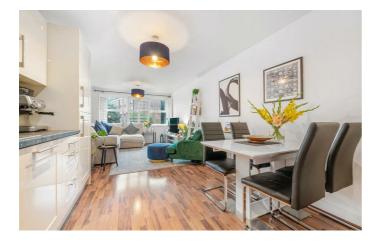

## **Property Details**

An appealing two double bedroom, two bathroom apartment with off-street parking and a resident's garden set within gated grounds in a popular pocket. This well-appointed home boasts almost 850 square feet of internal living space, with the luxury of South-facing windows ensuring an abundance of natural light. The open place reception is an expansive space measuring over seven meters long which must be viewed to be appreciated. Contemporary wooden flooring sweeps through the space creating a wonderful flow ideal for entertaining. Plentiful storage is on offer within wrap-around shaker-style kitchen cabinetry, with space for a dining table. Ideal for sharers, both bedrooms are large doubles of similar size. The principal boasts built-in wardrobes and the luxury of an en-suite shower room. Conveniently set in the centre of the home next to the second bedroom, the main bathroom has a bathtub plus overhead rain shower. Sure to appeal to a wide range of purchasers this substantial home is perfect for anyone who wants to enjoy a central location with the added perks of off-street parking, bike storage, a large lawn that you can enjoy without having to maintain and the peace of mind of a gated, friendly community.

#### **Features**

- Two double bedrooms
- Two bathrooms
- Large garden for residents
- Off-street parking
- Secure gated modern building
- Almost 850 square feet
- Bright South-facing aspect
- Brixton a three-minute stroll
- Clapham High Street a twelveminute walk
- Victoria and Northern Lines plus Overground