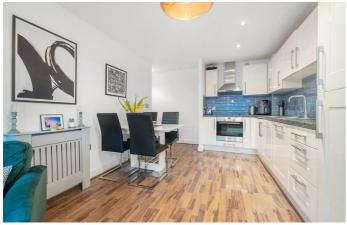

## **Property Details**

An appealing two double bedroom, two bathroom apartment with off-street parking and a resident's garden set within gated grounds in a popular pocket. This well-appointed home boasts almost 850 square feet of internal living space, with the luxury of South-facing windows ensuring an abundance of natural light. The open place reception is an expansive space measuring over seven meters long which must be viewed to be appreciated. Contemporary wooden flooring sweeps through the space creating a wonderful flow ideal for entertaining. Plentiful storage is on offer within wrap-around shaker-style kitchen cabinetry, with space for a dining table. Ideal for sharers, both bedrooms are large doubles of similar size. The principal boasts built-in wardrobes and the luxury of an en-suite shower room. Conveniently set in the centre of the home next to the second bedroom, the main bathroom has a bathtub plus overhead rain shower. Sure to appeal to a wide range of purchasers this substantial home is perfect for anyone who wants to enjoy a central location with the added perks of off-street parking, bike storage, a large lawn that you can enjoy without having to maintain and the peace of mind of a gated, friendly community.

#### **Features**

- Two double bedrooms
- Two bathrooms
- Large garden for residents
- Off-street parking
- Secure gated modern building
- Almost 850 square feet
- Bright South-facing aspect
- Brixton a three-minute stroll
- Clapham High Street a twelveminute walk
- Victoria and Northern Lines plus Overground