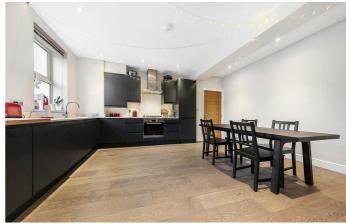

## **Property Details**

2 bedroom flat to let

This little gem is tucked away on a quiet residential road just off Lordship Lane. The flat offers two double bedrooms, a large open plan kitchen/reception and a family bathroom. The flat is located in the middle of Lordship lane providing access to the countless restaurants, pubs, boutiques and other amenities associated with the popular road which by many is seen as the hub of East Dulwich. There is also plenty of green space nearby, with Dulwich Park and Peckham Rye Park being both within a short walking distance.

### **Features**

• Two double bedrooms

Part furnished

- Family bathroom
- Open plan reception and kitchen
- Around a 7 minute walk to East Dulwich station
- Close to transport
- Around a 10 minute walk to Peckham Rye Common