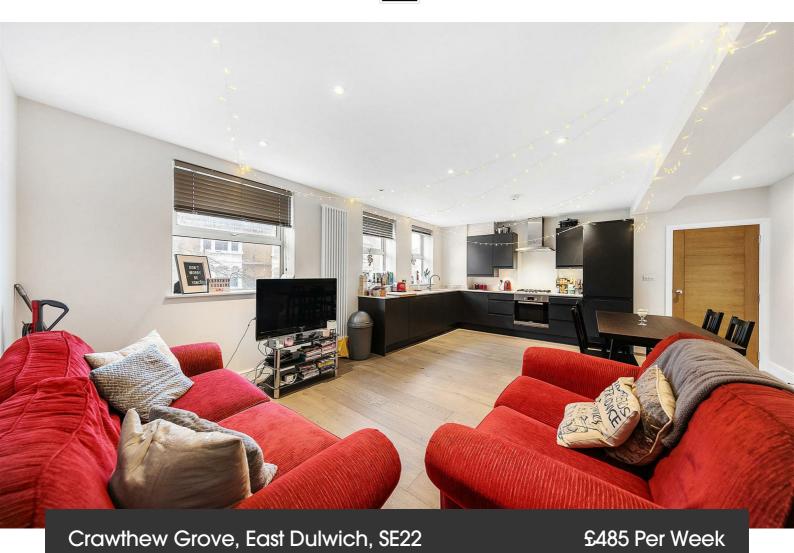

## **Property Details**

2 bedroom flat to let

This little gem is tucked away on a quiet residential road just off Lordship Lane. The flat offers two double bedrooms, a large open plan kitchen/reception and a family bathroom. The flat is located in the middle of Lordship lane providing access to the countless restaurants, pubs, boutiques and other amenities associated with the popular road which by many is seen as the hub of East Dulwich. There is also plenty of green space nearby, with Dulwich Park and Peckham Rye Park being both within a short walking distance.

### **Features**

• Two double bedrooms

Part furnished

- Family bathroom
- Open plan reception and kitchen
- Around a 7 minute walk to East Dulwich station
- Close to transport
- Around a 10 minute walk to Peckham Rye Common