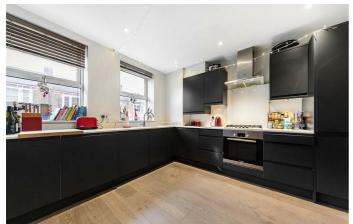

## **Property Details**

2 bedroom flat to let

This little gem is tucked away on a quiet residential road just off Lordship Lane. The flat offers two double bedrooms, a large open plan kitchen/reception and a family bathroom. The flat is located in the middle of Lordship lane providing access to the countless restaurants, pubs, boutiques and other amenities associated with the popular road which by many is seen as the hub of East Dulwich. There is also plenty of green space nearby, with Dulwich Park and Peckham Rye Park being both within a short walking distance.

### **Features**

• Two double bedrooms

Part furnished

- Family bathroom
- Open plan reception and kitchen
- Around a 7 minute walk to East Dulwich station
- Close to transport
- Around a 10 minute walk to Peckham Rye Common