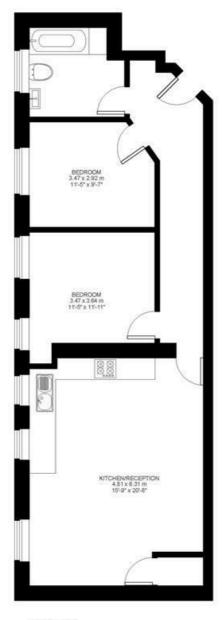

## **Property Details**

2 bedroom flat to let

This little gem is tucked away on a quiet residential road just off Lordship Lane. The flat offers two double bedrooms, a large open plan kitchen/reception and a family bathroom. The flat is located in the middle of Lordship lane providing access to the countless restaurants, pubs, boutiques and other amenities associated with the popular road which by many is seen as the hub of East Dulwich. There is also plenty of green space nearby, with Dulwich Park and Peckham Rye Park being both within a short walking distance.

### **Features**

• Two double bedrooms

Part furnished

- Family bathroom
- Open plan reception and kitchen
- Around a 7 minute walk to East Dulwich station
- Close to transport
- Around a 10 minute walk to Peckham Rye Common