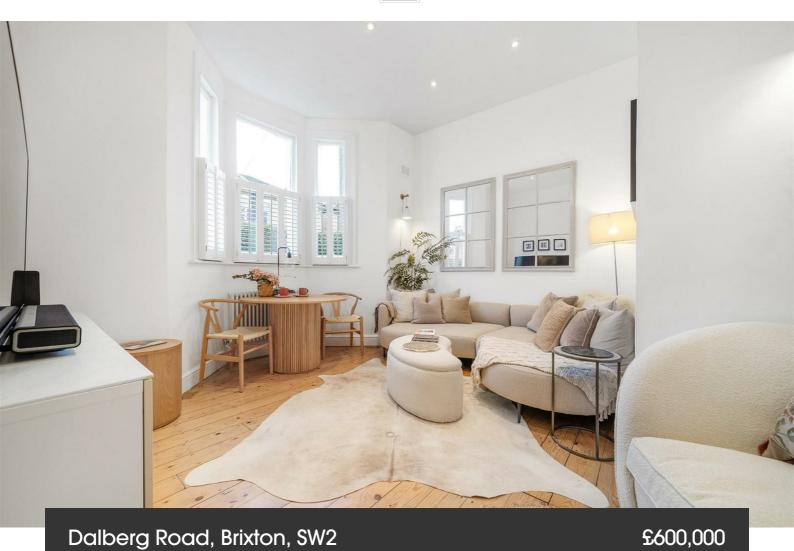

## **Property Details**

2 bedroom flat - conversion for sale

A stunning two double bedroom garden flat in an end-of-terrace double-fronted Victorian conversion. Boasting serious kerb appeal, the property benefits from its own front door and is packed full of charm. The spacious reception is a welcoming hub, with room for a dining table. Bathed in light through a sash bay window, the airy feel is enhanced by high ceilings for a bright ambience. Set to the rear, the separate kitchen wraps around to maximise countertop space with shaker cabinetry providing ample storage, dishwasher and a door to the garden. Decked for ease of maintenance, the walled garden is lovely although shared, given the proximity to Brockwell Park the other residents currently don't use the garden. There is also the added convenience of a side door from garden to street. A rarity for period conversions, both bedrooms are generous doubles of similar proportions, tastefully presented with plenty of space for storage. The luxurious bathroom has a walk-in rain shower, storage and brass fittings. There is also a shared cellar.

### Dalberg Road, Brixton, SW2