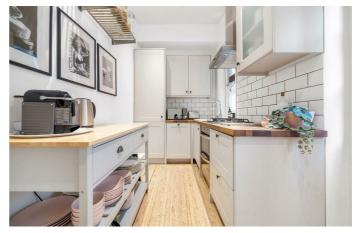

## **Property Details**

2 bedroom flat - conversion for sale

A stunning two double bedroom garden flat in an end-of-terrace double-fronted Victorian conversion. Boasting serious kerb appeal, the property benefits from its own front door and is packed full of charm. The spacious reception is a welcoming hub, with room for a dining table. Bathed in light through a sash bay window, the airy feel is enhanced by high ceilings for a bright ambience. Set to the rear, the separate kitchen wraps around to maximise countertop space with shaker cabinetry providing ample storage, dishwasher and a door to the garden. Decked for ease of maintenance, the walled garden is lovely although shared, given the proximity to Brockwell Park the other residents currently don't use the garden. There is also the added convenience of a side door from garden to street. A rarity for period conversions, both bedrooms are generous doubles of similar proportions, tastefully presented with plenty of space for storage. The luxurious bathroom has a walk-in rain shower, storage and brass fittings. There is also a shared cellar.