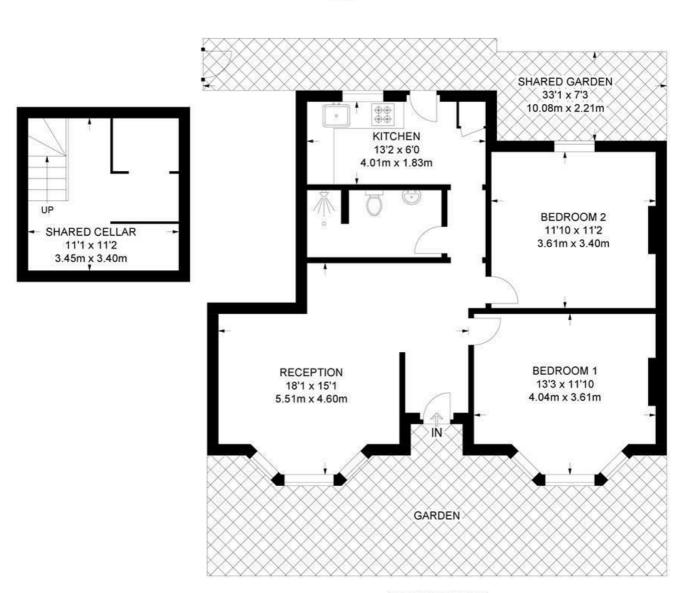

## Dalberg Road, SW2

2 Bedroom Flat

APPROXIMATE GROSS INTERNAL AREA: 676 SQ FT / 62.8 SQ M

#### **GROUND FLOOR**

While we try our very best, floor plans are produced as a guide only and we take no responsibility for the precise accuracy with which any property is represented.