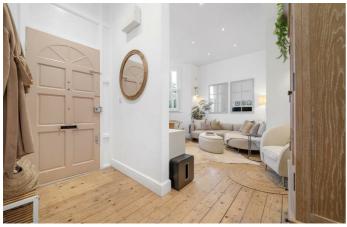

## **Property Details**

2 bedroom flat - conversion for sale

A stunning two double bedroom garden flat in an end-of-terrace double-fronted Victorian conversion. Boasting serious kerb appeal, the property benefits from its own front door and is packed full of charm. The spacious reception is a welcoming hub, with room for a dining table. Bathed in light through a sash bay window, the airy feel is enhanced by high ceilings for a bright ambience. Set to the rear, the separate kitchen wraps around to maximise countertop space with shaker cabinetry providing ample storage, dishwasher and a door to the garden. Decked for ease of maintenance, the walled garden is lovely although shared, given the proximity to Brockwell Park the other residents currently don't use the garden. There is also the added convenience of a side door from garden to street. A rarity for period conversions, both bedrooms are generous doubles of similar proportions, tastefully presented with plenty of space for storage. The luxurious bathroom has a walk-in rain shower, storage and brass fittings. There is also a shared cellar.