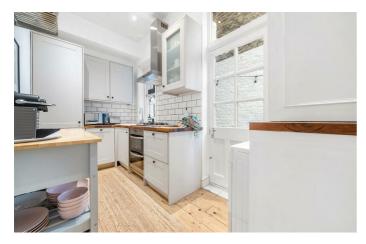

## **Property Details**

2 bedroom flat - conversion for sale

A stunning two double bedroom garden flat in an end-of-terrace double-fronted Victorian conversion. Boasting serious kerb appeal, the property benefits from its own front door and is packed full of charm. The spacious reception is a welcoming hub, with room for a dining table. Bathed in light through a sash bay window, the airy feel is enhanced by high ceilings for a bright ambience. Set to the rear, the separate kitchen wraps around to maximise countertop space with shaker cabinetry providing ample storage, dishwasher and a door to the garden. Decked for ease of maintenance, the walled garden is lovely although shared, given the proximity to Brockwell Park the other residents currently don't use the garden. There is also the added convenience of a side door from garden to street. A rarity for period conversions, both bedrooms are generous doubles of similar proportions, tastefully presented with plenty of space for storage. The luxurious bathroom has a walk-in rain shower, storage and brass fittings. There is also a shared cellar.