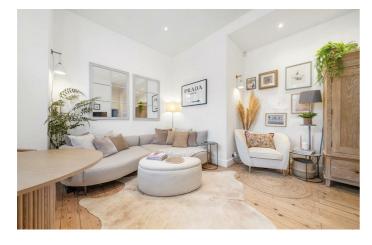

## **Property Details**

2 bedroom flat - conversion for sale

A stunning two double bedroom garden flat in an end-of-terrace double-fronted Victorian conversion. Boasting serious kerb appeal, the property benefits from its own front door and is packed full of charm. The spacious reception is a welcoming hub, with room for a dining table. Bathed in light through a sash bay window, the airy feel is enhanced by high ceilings for a bright ambience. Set to the rear, the separate kitchen wraps around to maximise countertop space with shaker cabinetry providing ample storage, dishwasher and a door to the garden. Decked for ease of maintenance, the walled garden is lovely although shared, given the proximity to Brockwell Park the other residents currently don't use the garden. There is also the added convenience of a side door from garden to street. A rarity for period conversions, both bedrooms are generous doubles of similar proportions, tastefully presented with plenty of space for storage. The luxurious bathroom has a walk-in rain shower, storage and brass fittings. There is also a shared cellar.