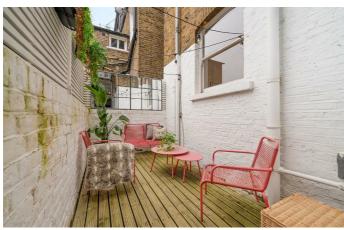

## **Property Details**

2 bedroom flat - conversion for sale

A stunning two double bedroom garden flat in an end-of-terrace double-fronted Victorian conversion. Boasting serious kerb appeal, the property benefits from its own front door and is packed full of charm. The spacious reception is a welcoming hub, with room for a dining table. Bathed in light through a sash bay window, the airy feel is enhanced by high ceilings for a bright ambience. Set to the rear, the separate kitchen wraps around to maximise countertop space with shaker cabinetry providing ample storage, dishwasher and a door to the garden. Decked for ease of maintenance, the walled garden is lovely although shared, given the proximity to Brockwell Park the other residents currently don't use the garden. There is also the added convenience of a side door from garden to street. A rarity for period conversions, both bedrooms are generous doubles of similar proportions, tastefully presented with plenty of space for storage. The luxurious bathroom has a walk-in rain shower, storage and brass fittings. There is also a shared cellar.