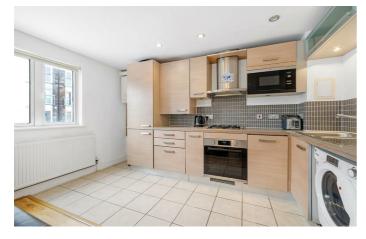

The open-plan reception is a sociable hub, dine with guests at the table, enjoy a comfy spot on a large sofa in the lounge area overlooking the Juliet balcony, or cook up a tasty treat in the kitchen. Integrated with mod-cons, the kitchen offers ample storage within contemporary Scandinavian-style cabinets, finished with sleek grey surfaces and tiling. With double patio doors allowing the breeze to flow through, this sizeable open plan reception room is sure to be a cherished heart of the home. A handy cupboard in the hallway offers additional storage.