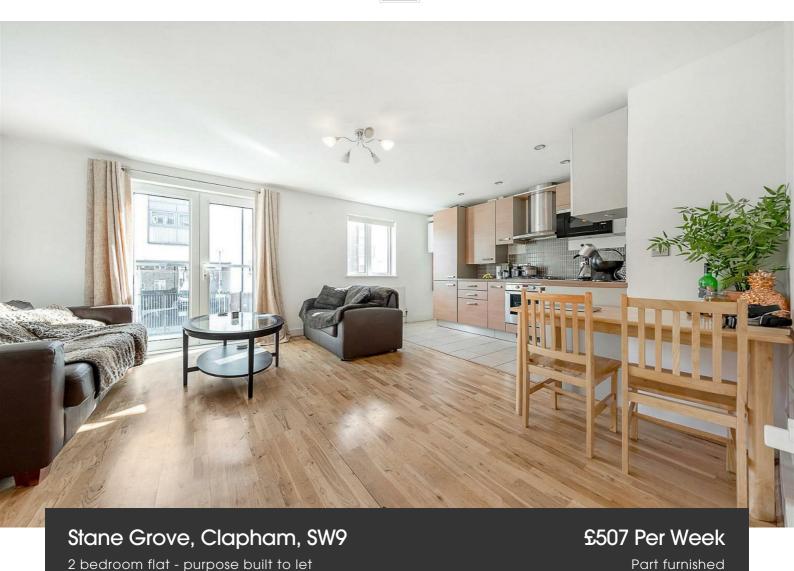

The open-plan reception is a sociable hub, dine with guests at the table, enjoy a comfy spot on a large sofa in the lounge area overlooking the Juliet balcony, or cook up a tasty treat in the kitchen. Integrated with mod-cons, the kitchen offers ample storage within contemporary Scandinavian-style cabinets, finished with sleek grey surfaces and tiling. With double patio doors allowing the breeze to flow through, this sizeable open plan reception room is sure to be a cherished heart of the home. A handy cupboard in the hallway offers additional storage.

#### Stane Grove, Clapham, SW9

## Stane Grove, Clapham, SW9