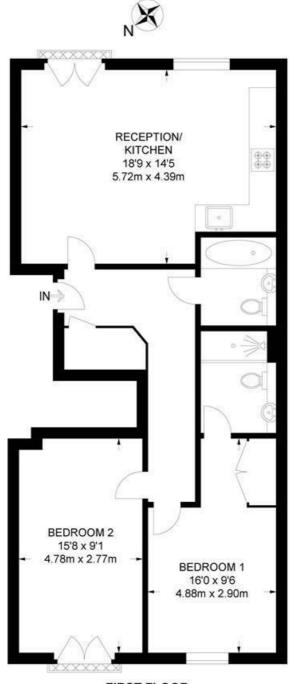

### Stane Grove, SW9 2 Bedroom Flat

APPROXIMATE GROSS INTERNAL AREA: 728 SQ FT / 67.6 SQ M

**FIRST FLOOR** 

While we try our very best, floor plans are produced as a guide only and we take no responsibility for the precise accuracy with which any property is represented.