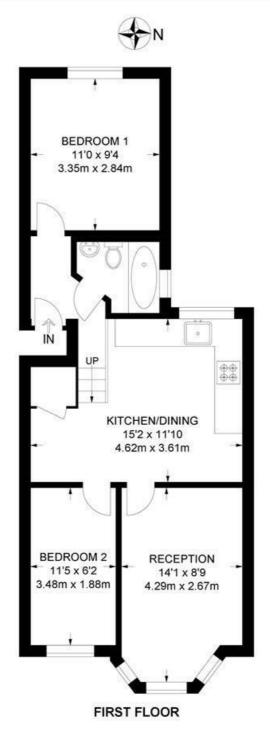

## Ballater Road, SW2 2 Bedroom Flat

APPROXIMATE GROSS INTERNAL AREA: 530 SQ FT / 49.2 SQ M

While we try our very best, floor plans are produced as a guide only and we take no responsibility for the precise accuracy with which any property is represented.