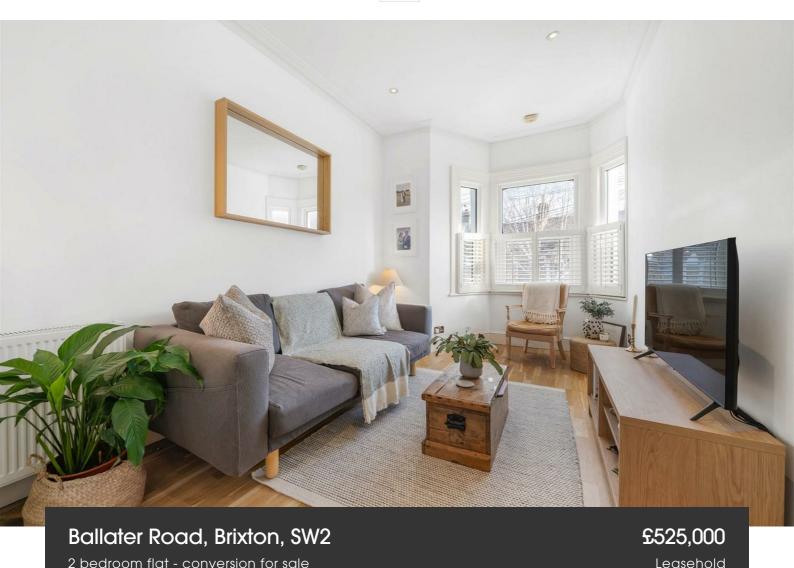

# **Property Details**

A beautiful two bedroom Victorian apartment on a neighbourly street. In a location with so much on your doorstep this is the ideal first-time home with a versatile layout and bright ambience, enhanced by high ceilings and first floor position. Set in the centre of the home is a charming dine-in kitchen with cabinetry wrapping around two walls, framing the dining area to create a sociable yet homely place to cook, host and dine. A bright, separate reception is at the front of the property with a charming bay window, an inviting space to unwind. Both bedrooms are large enough to have a double bed plus storage and are set to opposing sides of the home making this lovely flat ideal for those looking for the potential to rent out a room. The principal bedroom is particularly appealing, tucked away at the rear of the apartment with cosy carpets and leafy views. The second bedroom features space for a desk and wardrobe in addition to a bed, a versatile space which is easy to repurpose should a second bedroom not be required. Completing this attractive home, the bathroom has a bathtub with overhead shower and storage options.

#### Ballater Road, Brixton, SW2

### Ballater Road, Brixton, SW2