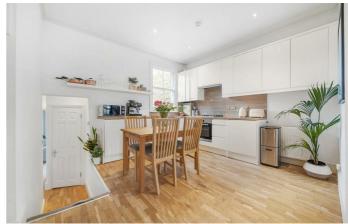

# **Property Details**

A beautiful two bedroom Victorian apartment on a neighbourly street. In a location with so much on your doorstep this is the ideal first-time home with a versatile layout and bright ambience, enhanced by high ceilings and first floor position. Set in the centre of the home is a charming dine-in kitchen with cabinetry wrapping around two walls, framing the dining area to create a sociable yet homely place to cook, host and dine. A bright, separate reception is at the front of the property with a charming bay window, an inviting space to unwind. Both bedrooms are large enough to have a double bed plus storage and are set to opposing sides of the home making this lovely flat ideal for those looking for the potential to rent out a room. The principal bedroom is particularly appealing, tucked away at the rear of the apartment with cosy carpets and leafy views. The second bedroom features space for a desk and wardrobe in addition to a bed, a versatile space which is easy to repurpose should a second bedroom not be required. Completing this attractive home, the bathroom has a bathtub with overhead shower and storage options.