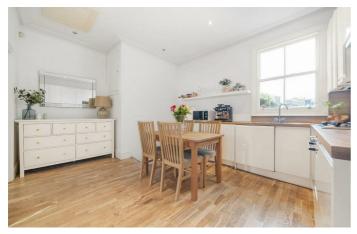

# **Property Details**

A beautiful two bedroom Victorian apartment on a neighbourly street. In a location with so much on your doorstep this is the ideal first-time home with a versatile layout and bright ambience, enhanced by high ceilings and first floor position. Set in the centre of the home is a charming dine-in kitchen with cabinetry wrapping around two walls, framing the dining area to create a sociable yet homely place to cook, host and dine. A bright, separate reception is at the front of the property with a charming bay window, an inviting space to unwind. Both bedrooms are large enough to have a double bed plus storage and are set to opposing sides of the home making this lovely flat ideal for those looking for the potential to rent out a room. The principal bedroom is particularly appealing, tucked away at the rear of the apartment with cosy carpets and leafy views. The second bedroom features space for a desk and wardrobe in addition to a bed, a versatile space which is easy to repurpose should a second bedroom not be required. Completing this attractive home, the bathroom has a bathtub with overhead shower and storage options.