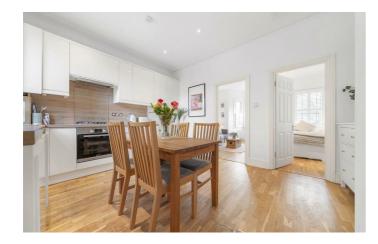

# **Property Details**

A beautiful two bedroom Victorian apartment on a neighbourly street. In a location with so much on your doorstep this is the ideal first-time home with a versatile layout and bright ambience, enhanced by high ceilings and first floor position. Set in the centre of the home is a charming dine-in kitchen with cabinetry wrapping around two walls, framing the dining area to create a sociable yet homely place to cook, host and dine. A bright, separate reception is at the front of the property with a charming bay window, an inviting space to unwind. Both bedrooms are large enough to have a double bed plus storage and are set to opposing sides of the home making this lovely flat ideal for those looking for the potential to rent out a room. The principal bedroom is particularly appealing, tucked away at the rear of the apartment with cosy carpets and leafy views. The second bedroom features space for a desk and wardrobe in addition to a bed, a versatile space which is easy to repurpose should a second bedroom not be required. Completing this attractive home, the bathroom has a bathtub with overhead shower and storage options.