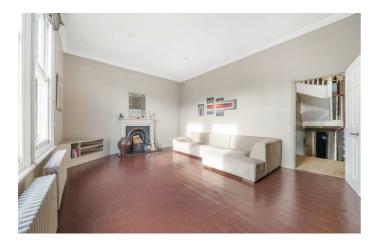

# **Property Details**

A unique three double bedroom, split-level period apartment rivalling the proportions of many houses, with a lovely rustic style which makes the most of its large rooms. Split over multiple upper floors, the home benefits from an abundance of light, with an open stairwell adding to the airy feel and sense of grandeur. The dine-in kitchen is a charming space in which to cook and host with corniced ceilings and original wooden floorboards, drenched in light from almost floor-to-ceiling French doors ready to be thrown open to allow fresh air to breeze in. The separate reception spans the width of the home, a pleasant spot to unwind with the focal point of a feature fireplace. All three bedrooms enjoy the solace of their own floor, affording privacy. The principal is peacefully atop the home with a walk-in en-suite and skylights boasting views across the rooftops. The further two double bedrooms have fitted wardrobes, with seagrass flooring and leafy views. Completing this beautiful property, the main bathroom is contemporary, featuring a bathtub with overhead rain shower. All in all, a versatile home with a balance of contemporary design and preserved features.