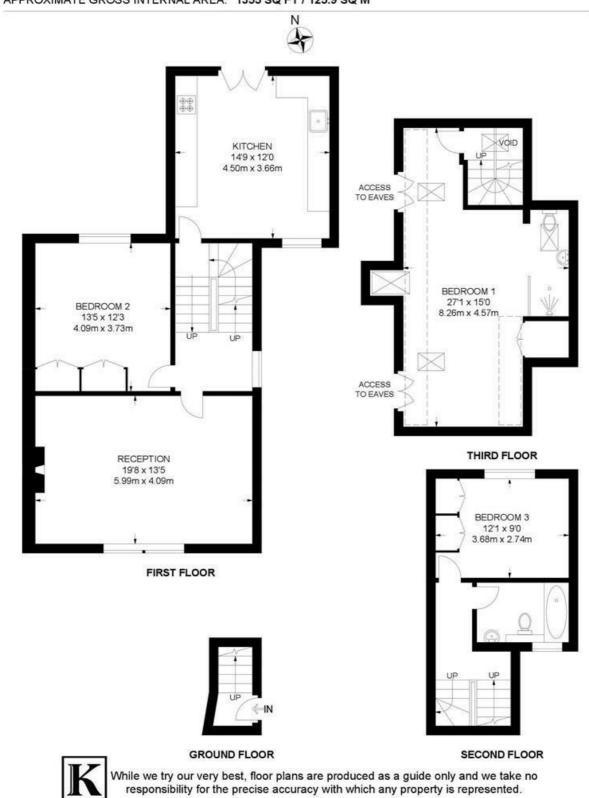

### Hayter Road, SW2 3 Bedroom Flat

APPROXIMATE GROSS INTERNAL AREA: 1355 SQ FT / 125.9 SQ M