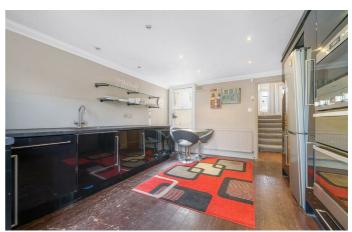

# **Property Details**

A unique three double bedroom, split-level period apartment rivalling the proportions of many houses, with a lovely rustic style which makes the most of its large rooms. Split over multiple upper floors, the home benefits from an abundance of light, with an open stairwell adding to the airy feel and sense of grandeur. The dine-in kitchen is a charming space in which to cook and host with corniced ceilings and original wooden floorboards, drenched in light from almost floor-to-ceiling French doors ready to be thrown open to allow fresh air to breeze in. The separate reception spans the width of the home, a pleasant spot to unwind with the focal point of a feature fireplace. All three bedrooms enjoy the solace of their own floor, affording privacy. The principal is peacefully atop the home with a walk-in en-suite and skylights boasting views across the rooftops. The further two double bedrooms have fitted wardrobes, with seagrass flooring and leafy views. Completing this beautiful property, the main bathroom is contemporary, featuring a bathtub with overhead rain shower. All in all, a versatile home with a balance of contemporary design and preserved features.