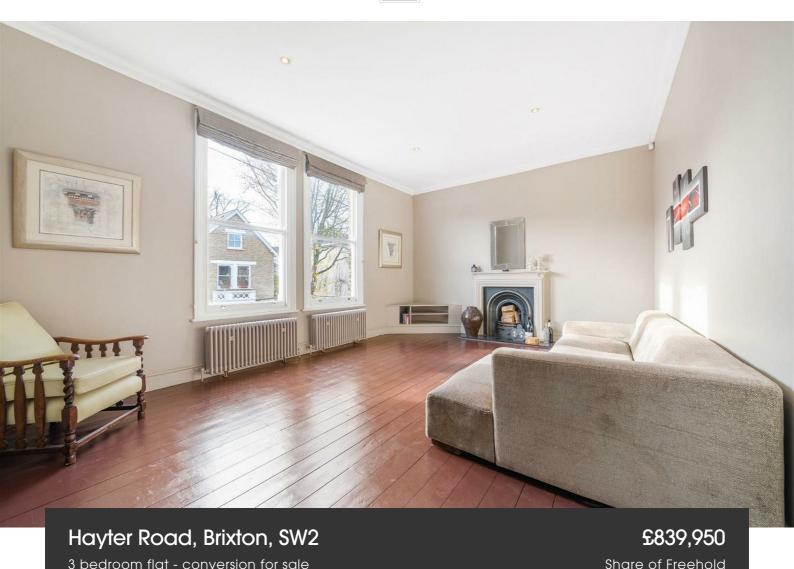

# **Property Details**

A unique three double bedroom, split-level period apartment rivalling the proportions of many houses, with a lovely rustic style which makes the most of its large rooms. Split over multiple upper floors, the home benefits from an abundance of light, with an open stairwell adding to the airy feel and sense of grandeur. The dine-in kitchen is a charming space in which to cook and host with corniced ceilings and original wooden floorboards, drenched in light from almost floor-to-ceiling French doors ready to be thrown open to allow fresh air to breeze in. The separate reception spans the width of the home, a pleasant spot to unwind with the focal point of a feature fireplace. All three bedrooms enjoy the solace of their own floor, affording privacy. The principal is peacefully atop the home with a walk-in en-suite and skylights boasting views across the rooftops. The further two double bedrooms have fitted wardrobes, with seagrass flooring and leafy views. Completing this beautiful property, the main bathroom is contemporary, featuring a bathtub with overhead rain shower. All in all, a versatile home with a balance of contemporary design and preserved features.

## Hayter Road, Brixton, SW2