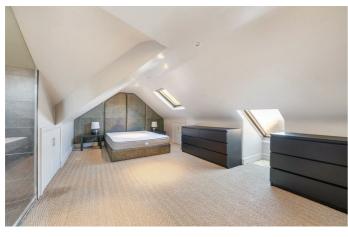

# **Property Details**

A unique three double bedroom, split-level period apartment rivalling the proportions of many houses, with a lovely rustic style which makes the most of its large rooms. Split over multiple upper floors, the home benefits from an abundance of light, with an open stairwell adding to the airy feel and sense of grandeur. The dine-in kitchen is a charming space in which to cook and host with corniced ceilings and original wooden floorboards, drenched in light from almost floor-to-ceiling French doors ready to be thrown open to allow fresh air to breeze in. The separate reception spans the width of the home, a pleasant spot to unwind with the focal point of a feature fireplace. All three bedrooms enjoy the solace of their own floor, affording privacy. The principal is peacefully atop the home with a walk-in en-suite and skylights boasting views across the rooftops. The further two double bedrooms have fitted wardrobes, with seagrass flooring and leafy views. Completing this beautiful property, the main bathroom is contemporary, featuring a bathtub with overhead rain shower. All in all, a versatile home with a balance of contemporary design and preserved features.