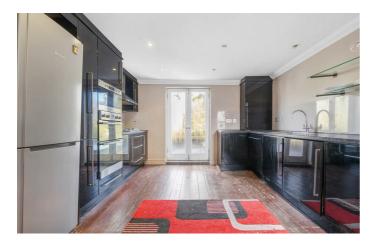

# **Property Details**

A unique three double bedroom, split-level period apartment rivalling the proportions of many houses, with a lovely rustic style which makes the most of its large rooms. Split over multiple upper floors, the home benefits from an abundance of light, with an open stairwell adding to the airy feel and sense of grandeur. The dine-in kitchen is a charming space in which to cook and host with corniced ceilings and original wooden floorboards, drenched in light from almost floor-to-ceiling French doors ready to be thrown open to allow fresh air to breeze in. The separate reception spans the width of the home, a pleasant spot to unwind with the focal point of a feature fireplace. All three bedrooms enjoy the solace of their own floor, affording privacy. The principal is peacefully atop the home with a walk-in en-suite and skylights boasting views across the rooftops. The further two double bedrooms have fitted wardrobes, with seagrass flooring and leafy views. Completing this beautiful property, the main bathroom is contemporary, featuring a bathtub with overhead rain shower. All in all, a versatile home with a balance of contemporary design and preserved features.