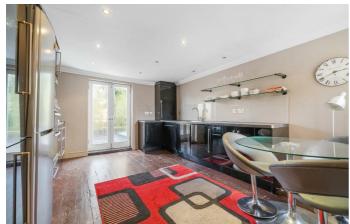

# **Property Details**

A unique three double bedroom, split-level period apartment rivalling the proportions of many houses, with a lovely rustic style which makes the most of its large rooms. Split over multiple upper floors, the home benefits from an abundance of light, with an open stairwell adding to the airy feel and sense of grandeur. The dine-in kitchen is a charming space in which to cook and host with corniced ceilings and original wooden floorboards, drenched in light from almost floor-to-ceiling French doors ready to be thrown open to allow fresh air to breeze in. The separate reception spans the width of the home, a pleasant spot to unwind with the focal point of a feature fireplace. All three bedrooms enjoy the solace of their own floor, affording privacy. The principal is peacefully atop the home with a walk-in en-suite and skylights boasting views across the rooftops. The further two double bedrooms have fitted wardrobes, with seagrass flooring and leafy views. Completing this beautiful property, the main bathroom is contemporary, featuring a bathtub with overhead rain shower. All in all, a versatile home with a balance of contemporary design and preserved features.