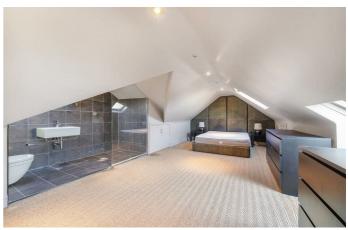

# **Property Details**

A unique three double bedroom, split-level period apartment rivalling the proportions of many houses, with a lovely rustic style which makes the most of its large rooms. Split over multiple upper floors, the home benefits from an abundance of light, with an open stairwell adding to the airy feel and sense of grandeur. The dine-in kitchen is a charming space in which to cook and host with corniced ceilings and original wooden floorboards, drenched in light from almost floor-to-ceiling French doors ready to be thrown open to allow fresh air to breeze in. The separate reception spans the width of the home, a pleasant spot to unwind with the focal point of a feature fireplace. All three bedrooms enjoy the solace of their own floor, affording privacy. The principal is peacefully atop the home with a walk-in en-suite and skylights boasting views across the rooftops. The further two double bedrooms have fitted wardrobes, with seagrass flooring and leafy views. Completing this beautiful property, the main bathroom is contemporary, featuring a bathtub with overhead rain shower. All in all, a versatile home with a balance of contemporary design and preserved features.