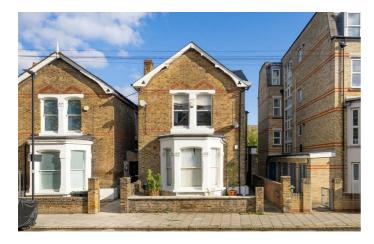

# **Property Details**

A unique three double bedroom, split-level period apartment rivalling the proportions of many houses, with a lovely rustic style which makes the most of its large rooms. Split over multiple upper floors, the home benefits from an abundance of light, with an open stairwell adding to the airy feel and sense of grandeur. The dine-in kitchen is a charming space in which to cook and host with corniced ceilings and original wooden floorboards, drenched in light from almost floor-to-ceiling French doors ready to be thrown open to allow fresh air to breeze in. The separate reception spans the width of the home, a pleasant spot to unwind with the focal point of a feature fireplace. All three bedrooms enjoy the solace of their own floor, affording privacy. The principal is peacefully atop the home with a walk-in en-suite and skylights boasting views across the rooftops. The further two double bedrooms have fitted wardrobes, with seagrass flooring and leafy views. Completing this beautiful property, the main bathroom is contemporary, featuring a bathtub with overhead rain shower. All in all, a versatile home with a balance of contemporary design and preserved features.

### **Features**

- Three double bedrooms
- Victorian conversion
- Over 1,350 square feet, rivalling the proportions of many houses
- Preserved character with contemporary touches
- Desirable residential street
- Central Brixton a seven-minute stroll
- Clapham a fifteen-minute walk
- Victoria and Northern Lines
- Share of freehold
- Chain-free