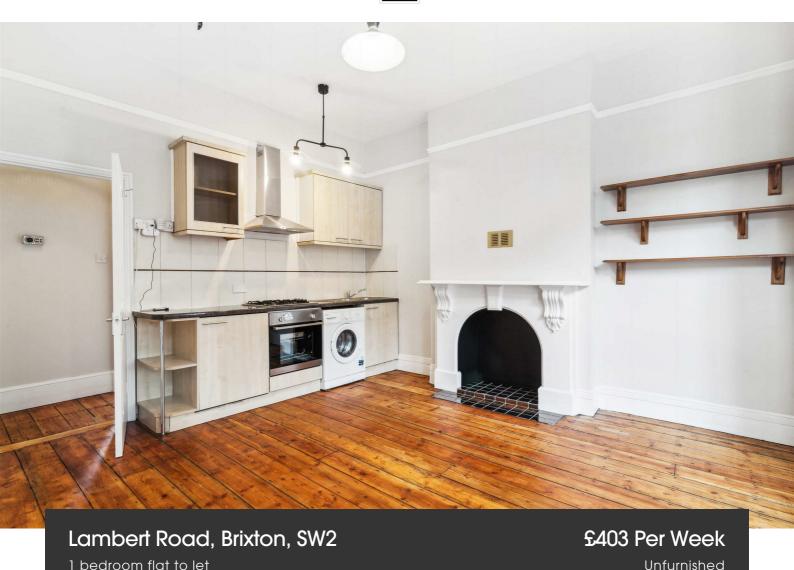

# **Property Details**

A Lovely , light and airy one bedroom flat - situated around a twelve minute walk from beautiful Brockwell Park. This stunning property is located close to the vibrant area of Brixton Hill, Brixton Windmill and Brockwell Park. The property has its own front door, with a cellar to the left of the entrance hall and a sleek open plan kitchen/ reception to the right. The reception area boasts original Victorian features, such as hardwood flooring, a fireplace, a large bay window and cornices. The bathroom offers a shower bath and towards the rear of the flat is a spacious double bedroom, opening out to a tranquil private garden.

#### **Features**

- One bedroom
- Bright and airy
- Original features
- Victorian conversion
- Garden
- Close to Central Brixton

## Lambert Road, Brixton, SW2