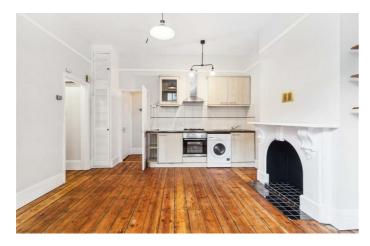

# **Property Details**

A Lovely , light and airy one bedroom flat - situated around a twelve minute walk from beautiful Brockwell Park. This stunning property is located close to the vibrant area of Brixton Hill, Brixton Windmill and Brockwell Park. The property has its own front door, with a cellar to the left of the entrance hall and a sleek open plan kitchen/ reception to the right. The reception area boasts original Victorian features, such as hardwood flooring, a fireplace, a large bay window and cornices. The bathroom offers a shower bath and towards the rear of the flat is a spacious double bedroom, opening out to a tranquil private garden.

#### **Features**

- One bedroom
- Bright and airy
- Original features
- Victorian conversion
- Garden
- Close to Central Brixton