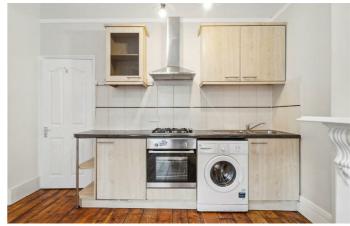

# **Property Details**

A Lovely , light and airy one bedroom flat - situated around a twelve minute walk from beautiful Brockwell Park. This stunning property is located close to the vibrant area of Brixton Hill, Brixton Windmill and Brockwell Park. The property has its own front door, with a cellar to the left of the entrance hall and a sleek open plan kitchen/ reception to the right. The reception area boasts original Victorian features, such as hardwood flooring, a fireplace, a large bay window and cornices. The bathroom offers a shower bath and towards the rear of the flat is a spacious double bedroom, opening out to a tranquil private garden.

#### **Features**

- One bedroom
- Bright and airy
- Original features
- Victorian conversion
- Garden
- Close to Central Brixton