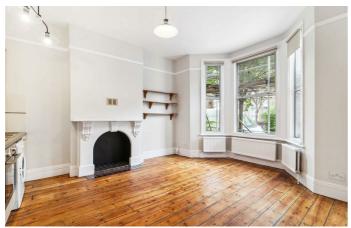

# **Property Details**

A Lovely , light and airy one bedroom flat - situated around a twelve minute walk from beautiful Brockwell Park. This stunning property is located close to the vibrant area of Brixton Hill, Brixton Windmill and Brockwell Park. The property has its own front door, with a cellar to the left of the entrance hall and a sleek open plan kitchen/ reception to the right. The reception area boasts original Victorian features, such as hardwood flooring, a fireplace, a large bay window and cornices. The bathroom offers a shower bath and towards the rear of the flat is a spacious double bedroom, opening out to a tranquil private garden.

#### **Features**

- One bedroom
- Bright and airy
- Original features
- Victorian conversion
- Garden
- Close to Central Brixton