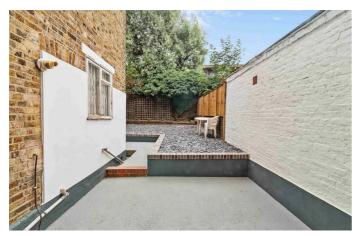

# **Property Details**

A Lovely , light and airy one bedroom flat - situated around a twelve minute walk from beautiful Brockwell Park. This stunning property is located close to the vibrant area of Brixton Hill, Brixton Windmill and Brockwell Park. The property has its own front door, with a cellar to the left of the entrance hall and a sleek open plan kitchen/ reception to the right. The reception area boasts original Victorian features, such as hardwood flooring, a fireplace, a large bay window and cornices. The bathroom offers a shower bath and towards the rear of the flat is a spacious double bedroom, opening out to a tranquil private garden.