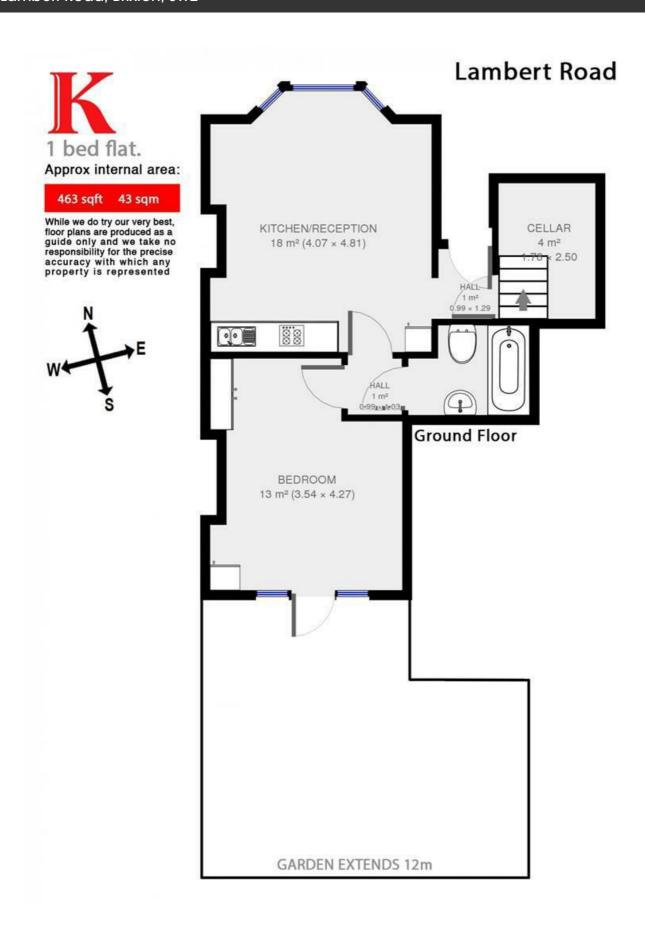

# **Property Details**

A Lovely , light and airy one bedroom flat - situated around a twelve minute walk from beautiful Brockwell Park. This stunning property is located close to the vibrant area of Brixton Hill, Brixton Windmill and Brockwell Park. The property has its own front door, with a cellar to the left of the entrance hall and a sleek open plan kitchen/ reception to the right. The reception area boasts original Victorian features, such as hardwood flooring, a fireplace, a large bay window and cornices. The bathroom offers a shower bath and towards the rear of the flat is a spacious double bedroom, opening out to a tranquil private garden.

#### **Features**

- One bedroom
- Bright and airy
- Original features
- Victorian conversion
- Garden
- Close to Central Brixton