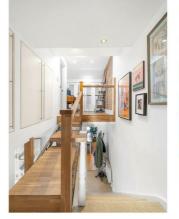

## **Property Details**

2 bedroom flat - conversion for sale

A unique, architecturally designed two bedroom, two bathroom period apartment with a mezzanine study, on a sleepy Victorian street. Cleverly designed with immaculate attention to detail this fantastic home is bound to appeal, with multiple selling points and built-in storage throughout. Sure to impress, the reception spans the width of the building featuring a bay window and double height ceilings. Wood and steel cabinetry strike an appealing balance to create a stylish yet unique kitchen with plentiful storage and worktop space. Completing this floor is the main bathroom, with a large window and double-ended bathtub. An an impressive stairwell opens out to a versatile spot on a mezzanine overlooking the reception, currently a study with bifolding doors to open out the space. Both bedrooms are sizeable doubles with fitted storage, the principal has a hidden ensuite through the wardrobe, whilst the second bedroom has skylights, exposed brickwork and bi-folding doors to an internal Juliet balcony. Each bedroom is immaculately presented, and peacefully separated from each other and also the already sleepy street.