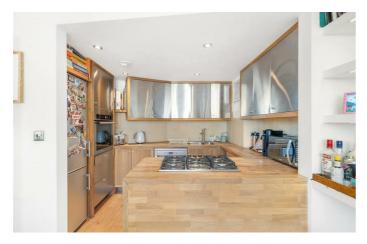

## **Property Details**

2 bedroom flat - conversion for sale

A unique, architecturally designed two bedroom, two bathroom period apartment with a mezzanine study, on a sleepy Victorian street. Cleverly designed with immaculate attention to detail this fantastic home is bound to appeal, with multiple selling points and built-in storage throughout. Sure to impress, the reception spans the width of the building featuring a bay window and double height ceilings. Wood and steel cabinetry strike an appealing balance to create a stylish yet unique kitchen with plentiful storage and worktop space. Completing this floor is the main bathroom, with a large window and double-ended bathtub. An an impressive stairwell opens out to a versatile spot on a mezzanine overlooking the reception, currently a study with bifolding doors to open out the space. Both bedrooms are sizeable doubles with fitted storage, the principal has a hidden ensuite through the wardrobe, whilst the second bedroom has skylights, exposed brickwork and bi-folding doors to an internal Juliet balcony. Each bedroom is immaculately presented, and peacefully separated from each other and also the already sleepy street.