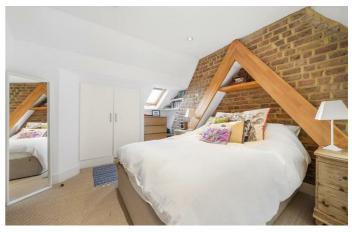

## **Property Details**

2 bedroom flat - conversion for sale

A unique, architecturally designed two bedroom, two bathroom period apartment with a mezzanine study, on a sleepy Victorian street. Cleverly designed with immaculate attention to detail this fantastic home is bound to appeal, with multiple selling points and built-in storage throughout. Sure to impress, the reception spans the width of the building featuring a bay window and double height ceilings. Wood and steel cabinetry strike an appealing balance to create a stylish yet unique kitchen with plentiful storage and worktop space. Completing this floor is the main bathroom, with a large window and double-ended bathtub. An an impressive stairwell opens out to a versatile spot on a mezzanine overlooking the reception, currently a study with bifolding doors to open out the space. Both bedrooms are sizeable doubles with fitted storage, the principal has a hidden ensuite through the wardrobe, whilst the second bedroom has skylights, exposed brickwork and bi-folding doors to an internal Juliet balcony. Each bedroom is immaculately presented, and peacefully separated from each other and also the already sleepy street.