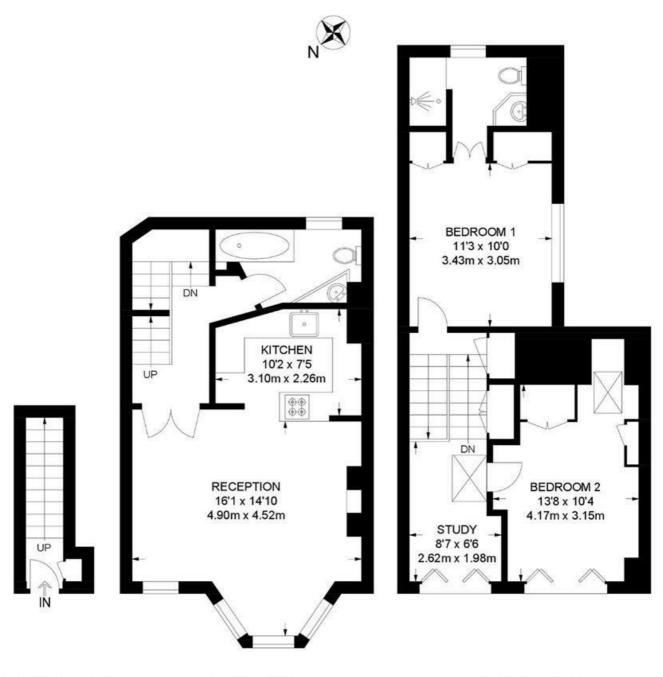

### Brading Road, SW2 2 Bedroom Flat

APPROXIMATE GROSS INTERNAL AREA: 874 SQ FT / 81 SQ M

GROUND FLOOR FIRST FLOOR

SECOND FLOOR

While we try our very best, floor plans are produced as a guide only and we take no responsibility for the precise accuracy with which any property is represented.