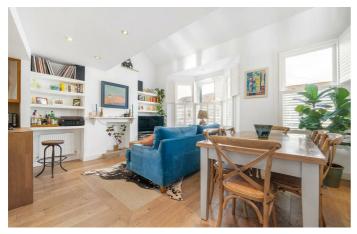

## **Property Details**

2 bedroom flat - conversion for sale

A unique, architecturally designed two bedroom, two bathroom period apartment with a mezzanine study, on a sleepy Victorian street. Cleverly designed with immaculate attention to detail this fantastic home is bound to appeal, with multiple selling points and built-in storage throughout. Sure to impress, the reception spans the width of the building featuring a bay window and double height ceilings. Wood and steel cabinetry strike an appealing balance to create a stylish yet unique kitchen with plentiful storage and worktop space. Completing this floor is the main bathroom, with a large window and double-ended bathtub. An an impressive stairwell opens out to a versatile spot on a mezzanine overlooking the reception, currently a study with bifolding doors to open out the space. Both bedrooms are sizeable doubles with fitted storage, the principal has a hidden ensuite through the wardrobe, whilst the second bedroom has skylights, exposed brickwork and bi-folding doors to an internal Juliet balcony. Each bedroom is immaculately presented, and peacefully separated from each other and also the already sleepy street.