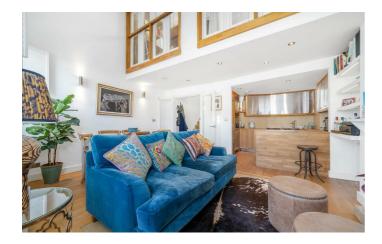

## **Property Details**

2 bedroom flat - conversion for sale

A unique, architecturally designed two bedroom, two bathroom period apartment with a mezzanine study, on a sleepy Victorian street. Cleverly designed with immaculate attention to detail this fantastic home is bound to appeal, with multiple selling points and built-in storage throughout. Sure to impress, the reception spans the width of the building featuring a bay window and double height ceilings. Wood and steel cabinetry strike an appealing balance to create a stylish yet unique kitchen with plentiful storage and worktop space. Completing this floor is the main bathroom, with a large window and double-ended bathtub. An an impressive stairwell opens out to a versatile spot on a mezzanine overlooking the reception, currently a study with bifolding doors to open out the space. Both bedrooms are sizeable doubles with fitted storage, the principal has a hidden ensuite through the wardrobe, whilst the second bedroom has skylights, exposed brickwork and bi-folding doors to an internal Juliet balcony. Each bedroom is immaculately presented, and peacefully separated from each other and also the already sleepy street.