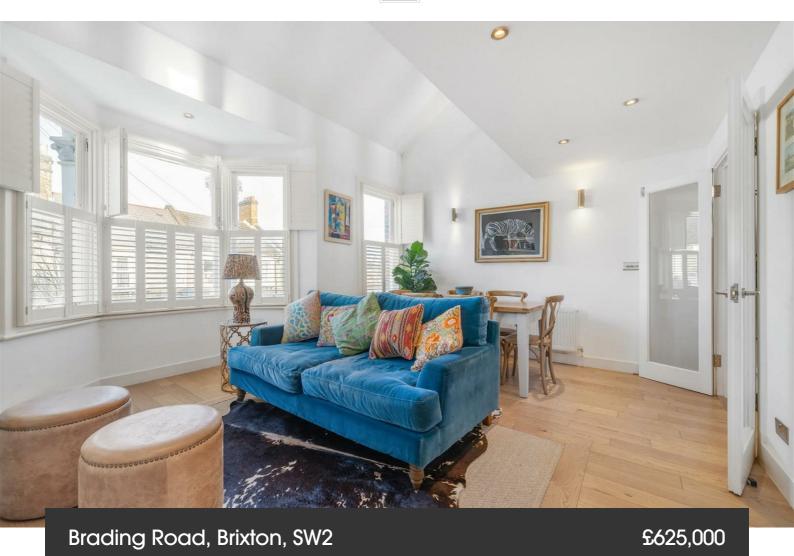

## **Property Details**

2 bedroom flat - conversion for sale

A unique, architecturally designed two bedroom, two bathroom period apartment with a mezzanine study, on a sleepy Victorian street. Cleverly designed with immaculate attention to detail this fantastic home is bound to appeal, with multiple selling points and built-in storage throughout. Sure to impress, the reception spans the width of the building featuring a bay window and double height ceilings. Wood and steel cabinetry strike an appealing balance to create a stylish yet unique kitchen with plentiful storage and worktop space. Completing this floor is the main bathroom, with a large window and double-ended bathtub. An an impressive stairwell opens out to a versatile spot on a mezzanine overlooking the reception, currently a study with bifolding doors to open out the space. Both bedrooms are sizeable doubles with fitted storage, the principal has a hidden ensuite through the wardrobe, whilst the second bedroom has skylights, exposed brickwork and bi-folding doors to an internal Juliet balcony. Each bedroom is immaculately presented, and peacefully separated from each other and also the already sleepy street.

### Brading Road, Brixton, SW2