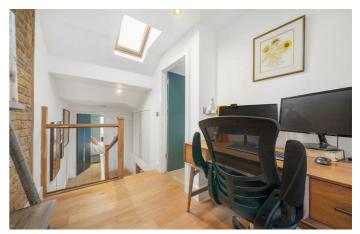

## **Property Details**

2 bedroom flat - conversion for sale

A unique, architecturally designed two bedroom, two bathroom period apartment with a mezzanine study, on a sleepy Victorian street. Cleverly designed with immaculate attention to detail this fantastic home is bound to appeal, with multiple selling points and built-in storage throughout. Sure to impress, the reception spans the width of the building featuring a bay window and double height ceilings. Wood and steel cabinetry strike an appealing balance to create a stylish yet unique kitchen with plentiful storage and worktop space. Completing this floor is the main bathroom, with a large window and double-ended bathtub. An an impressive stairwell opens out to a versatile spot on a mezzanine overlooking the reception, currently a study with bifolding doors to open out the space. Both bedrooms are sizeable doubles with fitted storage, the principal has a hidden ensuite through the wardrobe, whilst the second bedroom has skylights, exposed brickwork and bi-folding doors to an internal Juliet balcony. Each bedroom is immaculately presented, and peacefully separated from each other and also the already sleepy street.

#### **Features**

- Two double bedrooms
- Two bathrooms
- Mezzanine study area
- Architecturally designed
- Over 870 square feet split over two floors

Share of Freehold

- Local amenities on the doorstep
- Brockwell Park a short stroll away
- Walking distance to Brixton and Herne Hill
- Victoria Line, Thameslink and Overground
- Share of freehold