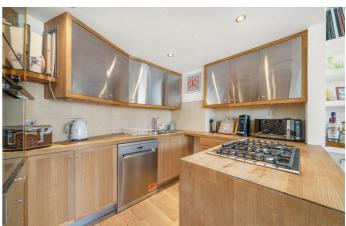

## **Property Details**

2 bedroom flat - conversion for sale

A unique, architecturally designed two bedroom, two bathroom period apartment with a mezzanine study, on a sleepy Victorian street. Cleverly designed with immaculate attention to detail this fantastic home is bound to appeal, with multiple selling points and built-in storage throughout. Sure to impress, the reception spans the width of the building featuring a bay window and double height ceilings. Wood and steel cabinetry strike an appealing balance to create a stylish yet unique kitchen with plentiful storage and worktop space. Completing this floor is the main bathroom, with a large window and double-ended bathtub. An an impressive stairwell opens out to a versatile spot on a mezzanine overlooking the reception, currently a study with bifolding doors to open out the space. Both bedrooms are sizeable doubles with fitted storage, the principal has a hidden ensuite through the wardrobe, whilst the second bedroom has skylights, exposed brickwork and bi-folding doors to an internal Juliet balcony. Each bedroom is immaculately presented, and peacefully separated from each other and also the already sleepy street.