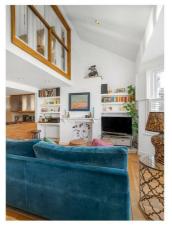

## **Property Details**

2 bedroom flat - conversion for sale

A unique, architecturally designed two bedroom, two bathroom period apartment with a mezzanine study, on a sleepy Victorian street. Cleverly designed with immaculate attention to detail this fantastic home is bound to appeal, with multiple selling points and built-in storage throughout. Sure to impress, the reception spans the width of the building featuring a bay window and double height ceilings. Wood and steel cabinetry strike an appealing balance to create a stylish yet unique kitchen with plentiful storage and worktop space. Completing this floor is the main bathroom, with a large window and double-ended bathtub. An an impressive stairwell opens out to a versatile spot on a mezzanine overlooking the reception, currently a study with bifolding doors to open out the space. Both bedrooms are sizeable doubles with fitted storage, the principal has a hidden ensuite through the wardrobe, whilst the second bedroom has skylights, exposed brickwork and bi-folding doors to an internal Juliet balcony. Each bedroom is immaculately presented, and peacefully separated from each other and also the already sleepy street.