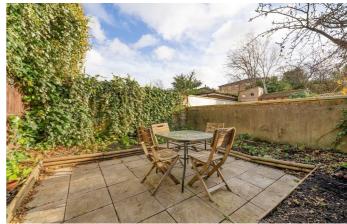

## **Property Details**

An ideal first-time buy or investment, this two double bedroom Victorian apartment with a private garden is in a sought-after location with brilliant amenities. One of the key features which helps this property to stand out is the similar proportions of the bedrooms. Each is a comfortable double, set apart from the other for privacy, neutrally presented with high ceilings and engineered flooring - one boasts a large bay window, the other soothing views to the garden. The sociable hub is the reception, a generous room with the proportions for a large lounge in addition to a dining table, ideal for hosting Sunday lunch. The kitchen sits to the rear with sleek wraparound cabinetry providing plentiful storage and countertop space, framing the dining area and enhancing the sociable vibe. The side return of the private garden leads to a lovely seating area bordered by planting beds. The positioning of the seating area away from the surrounding houses ensures additional light and privacy for this lovely outdoor spot, ideal for BBQs or tending to a vegetable patch. The contemporary bathroom separates the bedrooms, furnished with a shower, storage and heated towel rail. The home further benefits from a cellar.