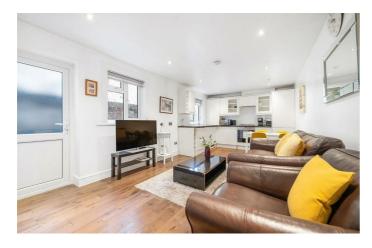

## **Property Details**

An ideal first-time buy or investment, this two double bedroom Victorian apartment with a private garden is in a sought-after location with brilliant amenities. One of the key features which helps this property to stand out is the similar proportions of the bedrooms. Each is a comfortable double, set apart from the other for privacy, neutrally presented with high ceilings and engineered flooring - one boasts a large bay window, the other soothing views to the garden. The sociable hub is the reception, a generous room with the proportions for a large lounge in addition to a dining table, ideal for hosting Sunday lunch. The kitchen sits to the rear with sleek wraparound cabinetry providing plentiful storage and countertop space, framing the dining area and enhancing the sociable vibe. The side return of the private garden leads to a lovely seating area bordered by planting beds. The positioning of the seating area away from the surrounding houses ensures additional light and privacy for this lovely outdoor spot, ideal for BBQs or tending to a vegetable patch. The contemporary bathroom separates the bedrooms, furnished with a shower, storage and heated towel rail. The home further benefits from a cellar.