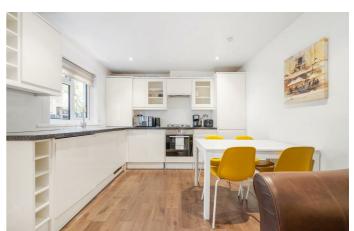

## **Property Details**

An ideal first-time buy or investment, this two double bedroom Victorian apartment with a private garden is in a sought-after location with brilliant amenities. One of the key features which helps this property to stand out is the similar proportions of the bedrooms. Each is a comfortable double, set apart from the other for privacy, neutrally presented with high ceilings and engineered flooring - one boasts a large bay window, the other soothing views to the garden. The sociable hub is the reception, a generous room with the proportions for a large lounge in addition to a dining table, ideal for hosting Sunday lunch. The kitchen sits to the rear with sleek wraparound cabinetry providing plentiful storage and countertop space, framing the dining area and enhancing the sociable vibe. The side return of the private garden leads to a lovely seating area bordered by planting beds. The positioning of the seating area away from the surrounding houses ensures additional light and privacy for this lovely outdoor spot, ideal for BBQs or tending to a vegetable patch. The contemporary bathroom separates the bedrooms, furnished with a shower, storage and heated towel rail. The home further benefits from a cellar.