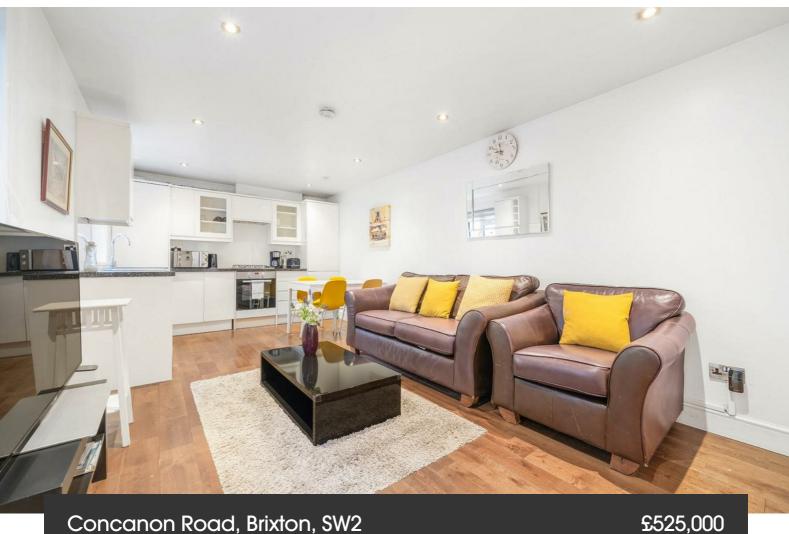

## **Property Details**

An ideal first-time buy or investment, this two double bedroom Victorian apartment with a private garden is in a sought-after location with brilliant amenities. One of the key features which helps this property to stand out is the similar proportions of the bedrooms. Each is a comfortable double, set apart from the other for privacy, neutrally presented with high ceilings and engineered flooring - one boasts a large bay window, the other soothing views to the garden. The sociable hub is the reception, a generous room with the proportions for a large lounge in addition to a dining table, ideal for hosting Sunday lunch. The kitchen sits to the rear with sleek wraparound cabinetry providing plentiful storage and countertop space, framing the dining area and enhancing the sociable vibe. The side return of the private garden leads to a lovely seating area bordered by planting beds. The positioning of the seating area away from the surrounding houses ensures additional light and privacy for this lovely outdoor spot, ideal for BBQs or tending to a vegetable patch. The contemporary bathroom separates the bedrooms, furnished with a shower, storage and heated towel rail. The home further benefits from a cellar.

### Concanon Road, Brixton, SW2