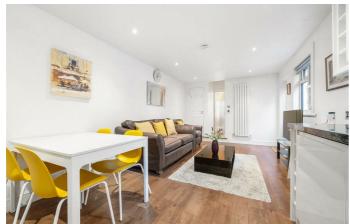

## **Property Details**

An ideal first-time buy or investment, this two double bedroom Victorian apartment with a private garden is in a sought-after location with brilliant amenities. One of the key features which helps this property to stand out is the similar proportions of the bedrooms. Each is a comfortable double, set apart from the other for privacy, neutrally presented with high ceilings and engineered flooring - one boasts a large bay window, the other soothing views to the garden. The sociable hub is the reception, a generous room with the proportions for a large lounge in addition to a dining table, ideal for hosting Sunday lunch. The kitchen sits to the rear with sleek wraparound cabinetry providing plentiful storage and countertop space, framing the dining area and enhancing the sociable vibe. The side return of the private garden leads to a lovely seating area bordered by planting beds. The positioning of the seating area away from the surrounding houses ensures additional light and privacy for this lovely outdoor spot, ideal for BBQs or tending to a vegetable patch. The contemporary bathroom separates the bedrooms, furnished with a shower, storage and heated towel rail. The home further benefits from a cellar.