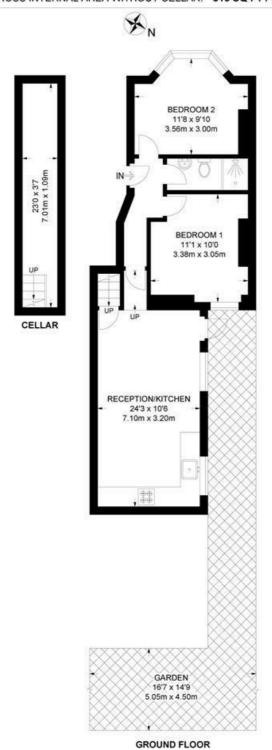

#### Concanon Road, SW2 2 Bedroom Flat

APPROXIMATE GROSS INTERNAL AREA WITH CELLAR: 597 SQ FT / 55.5 SQ M
APPROXIMATE GROSS INTERNAL AREA WITHOUT CELLAR: 515 SQ FT / 47.8 SQ M

K

While we try our very best, floor plans are produced as a guide only and we take no responsibility for the precise accuracy with which any property is represented.